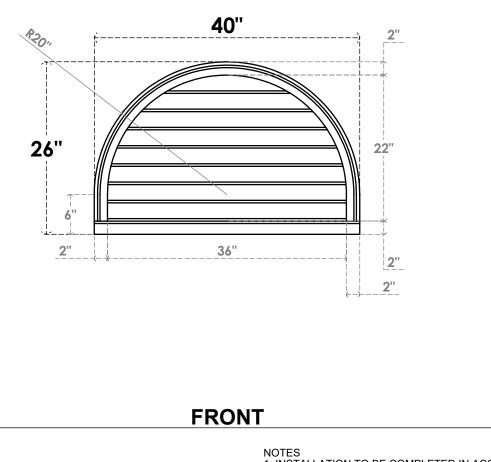

## GVPRT40X2603SN

40"W X 26"H ROUND TOP SURFACE MOUNT PVC GABLE VENT: NON-FUNCTIONAL, W/ 2"W X 2"P **BRICKMOULD SILL FRAME** 

**1**<sup>1</sup>/<sub>2</sub>''

2"

SIDE

LOUVER QTY: 8

LOUVER HEIGHT: 2 3/4"

1. INSTALLATION TO BE COMPLETED IN ACCORDANCE WITH MANUFACTURER'S SPECIFICATIONS. 2. DRAWING MAY NOT BE TO SCALE

PAINTED

26"

Generated Date : 09/19/2022

**EKENA MILLWORK** 2300 WEST MAIN ST. CLARKSVILLE, TX 75426 TOLL FREE: 866-607-0453 WWW.EKENAMILLWORK.COM