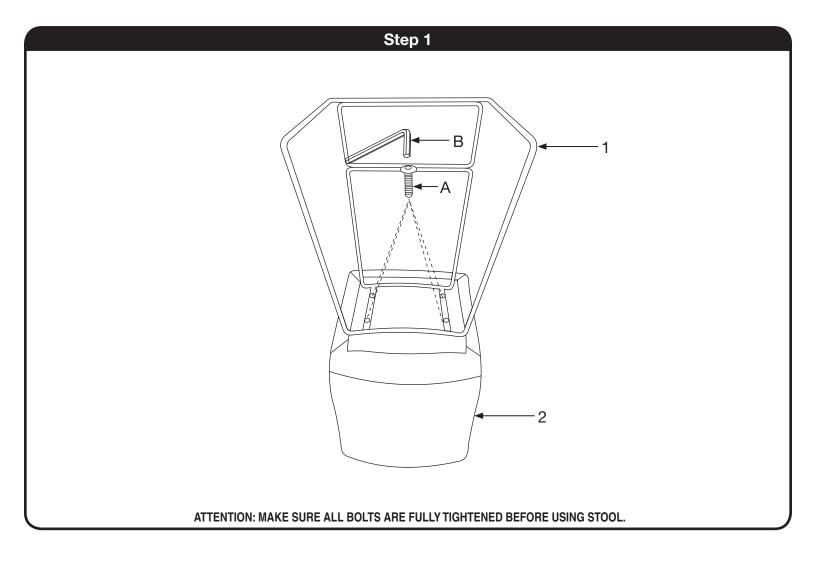

Assembly Instructions - Important:

Carefully unpack and identify each component before attempting to assemble. Refer to parts list. Please take care when assembling the unit and always set the parts on a clean, soft surface. If you require any assistance with assembly, parts or information on other products, please visit our website or call or write us.

| HARDWARE LIST |  |              |       |
|---------------|--|--------------|-------|
| Α             |  | BOLT         | 4 PCS |
| В             |  | ALLEN WRENCH | 1 PC  |