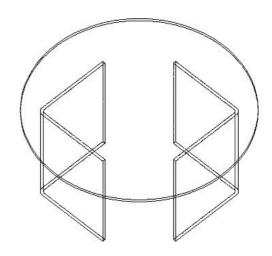

## Part List and Hardware List

| PIECE | DESCRIPTION | PICTURE   | QUANTITY |
|-------|-------------|-----------|----------|
| 1     | GLASS TOP   |           | 1X       |
| 2     | GLASS LEG   |           | 2X       |
| A     | FOOT MAT    | $\square$ | 16X      |