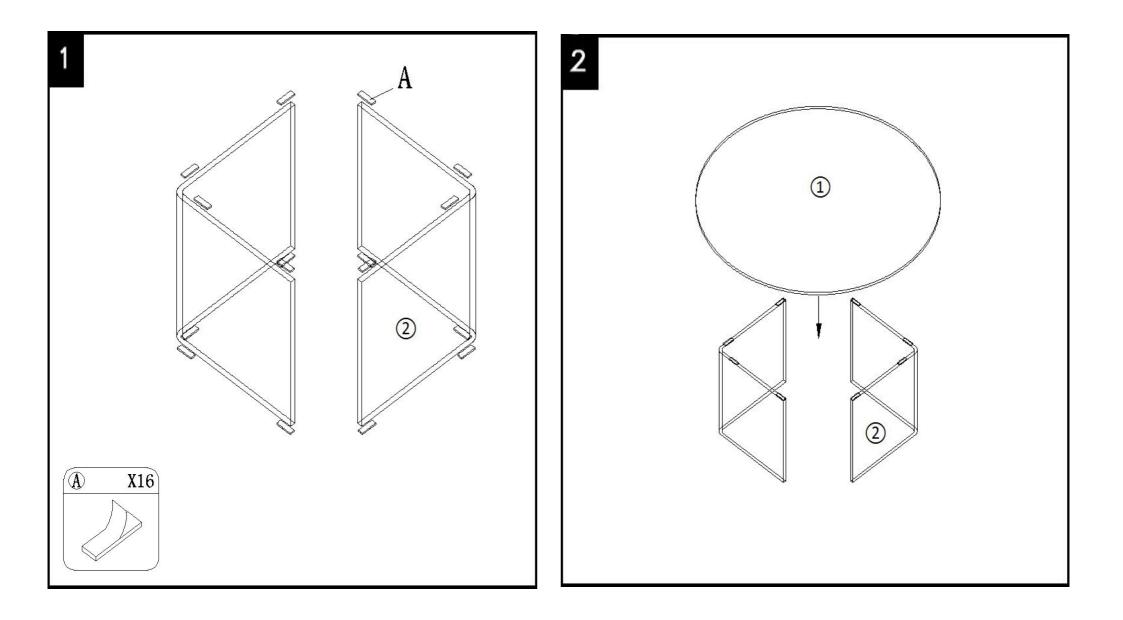

## Part List and Hardware List

| PIECE | DESCRIPTION | PICTURE   | QUANTITY |
|-------|-------------|-----------|----------|
| 1     | GLASS TOP   |           | 1X       |
| 2     | GLASS LEG   |           | 2X       |
| A     | FOOT MAT    | $\square$ | 16X      |

## PREPARATION

Before beginning assembly of product, make sure all parts are present. Compare parts with package contents list and hardware contents list.

If any part is missing or damaged, do not attempt to assemble the product. Estimated Assembly Time: 10 minutes.