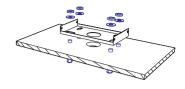

#### Dimensions

2

4

Drill holes according to the hole distance of the hanging plate, insert expansion screws, and fix the hanging plate on the installation position

Turn on the switch then start to work