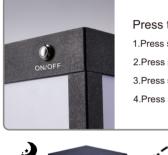

#### Press the switch

1.Press switch first,turn on in 100%

2.Press switch second, turn on in 50%

3.Press switch third, close

4.Press switch for 2-3 seconds, transfer CCT

It turns into the light at night.

During the day, it is charged by the sun.