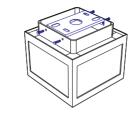

#### Installment step

Unscrew the four screws on the side and remove the bottom hanging plate

Align the lamp bottom with the hanging plate, tighten the side screws, finish the installation