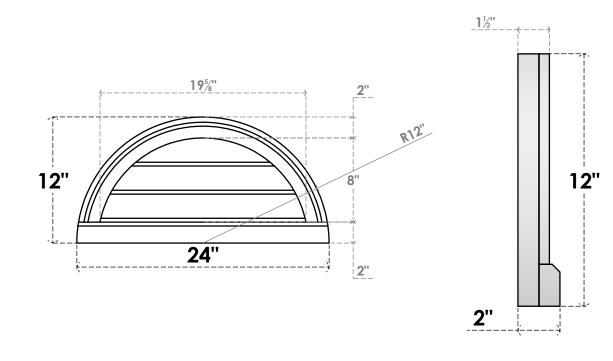

## GVPHR24X1203SN

24"W X 12"H HALF ROUND SURFACE MOUNT PVC GABLE VENT: NON-FUNCTIONAL, W/ 2"W X 2"P BRICKMOULD SILL FRAME

LOUVER HEIGHT: 2 5/8" LOUVER QTY: 3

NOTES 1. INSTALLATION TO BE COMPLETED IN ACCORDANCE WITH MANUFACTURER'S SPECIFICATIONS. 2. DRAWING MAY NOT BE TO SCALE

SIDE

2. DRAWING MAT NOT BE TO SCALE
3. THIS DRAWING IS INTENDED FOR DESIGN AND PLANNING PURPOSES ONLY.
4. ALL INFORMATION CONTAINED HEREIN WAS CURRENT AT THE TIME OF DEVELOPMENT BUT MUST BE REVIEWED AND APPROVED BY THE PRODUCT MANUFACTURER TO BE CONSIDERED ACCURATE.
5. ARCHITECTURAL GRADE PVC PRODUCTS ARE MADE FROM EXPANDED CELLULAR PVC AND COME NATURALLY WHITE BUT MAY BE

PAINTED

**EKENA MILLWORK** 2300 WEST MAIN ST. CLARKSVILLE, TX 75426 TOLL FREE: 866-607-0453 WWW.EKENAMILLWORK.COM

FRONT

Generated Date: 02/17/2023