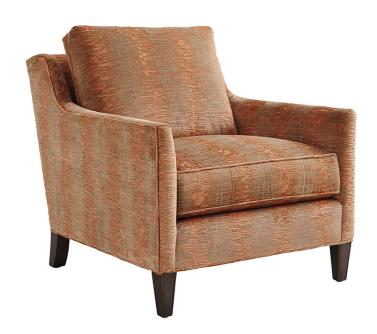

Lexington: Ariana

| Turin Chair               |                                                                                                                                                                                                                                                                                                                                               |
|---------------------------|-----------------------------------------------------------------------------------------------------------------------------------------------------------------------------------------------------------------------------------------------------------------------------------------------------------------------------------------------|
| Item #:7716-11            |                                                                                                                                                                                                                                                                                                                                               |
| DESCRIPTION               | The tailored track arm slopes gently from the lower back framing a classic silhouette. The knife edge blend down back cushion and ultra-down seat cushion ensures a comfortable and welcoming seat. Nailhead trim may be added around the base for an upcharge. This chair is also available in leather, and has a matching sofa and ottoman. |
| SPECIFICATIONS            | Body Fabric: 0124-51 Grade 6 Back Cushion: Blend Down / Loose Seat: Ultra Down / Loose Finish: Misty Gray                                                                                                                                                                                                                                     |
| DIMENSIONS                | 33W x 38D x 34½H in.                                                                                                                                                                                                                                                                                                                          |
| INSIDE WIDTH INSIDE DEPTH | 24½ in.<br>21 in.                                                                                                                                                                                                                                                                                                                             |
| ARM HEIGHT<br>SEAT HEIGHT | 24 in.<br>18 in.                                                                                                                                                                                                                                                                                                                              |