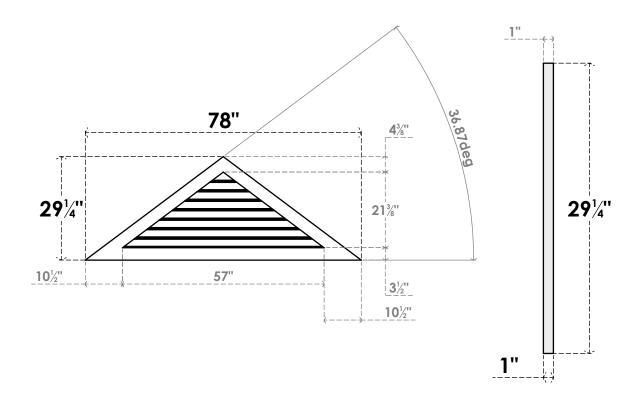

## GVPTR78X2901SF

78"W X 29-1/4"H TRIANGLE SURFACE MOUNT PVC GABLE VENT 9/12 PITCH: FUNCTIONAL, W/ 3-1/2"W X 1"P STANDARD FRAME

VENTING AREA: 49.88 SQ IN

LOUVER HEIGHT: 2 5/8"

LOUVER QTY: 8

**FRONT** 

SIDE

1. INSTALLATION TO BE COMPLETED IN ACCORDANCE WITH MANUFACTURER'S SPECIFICATIONS. 2. DRAWING MAY NOT BE TO SCALE