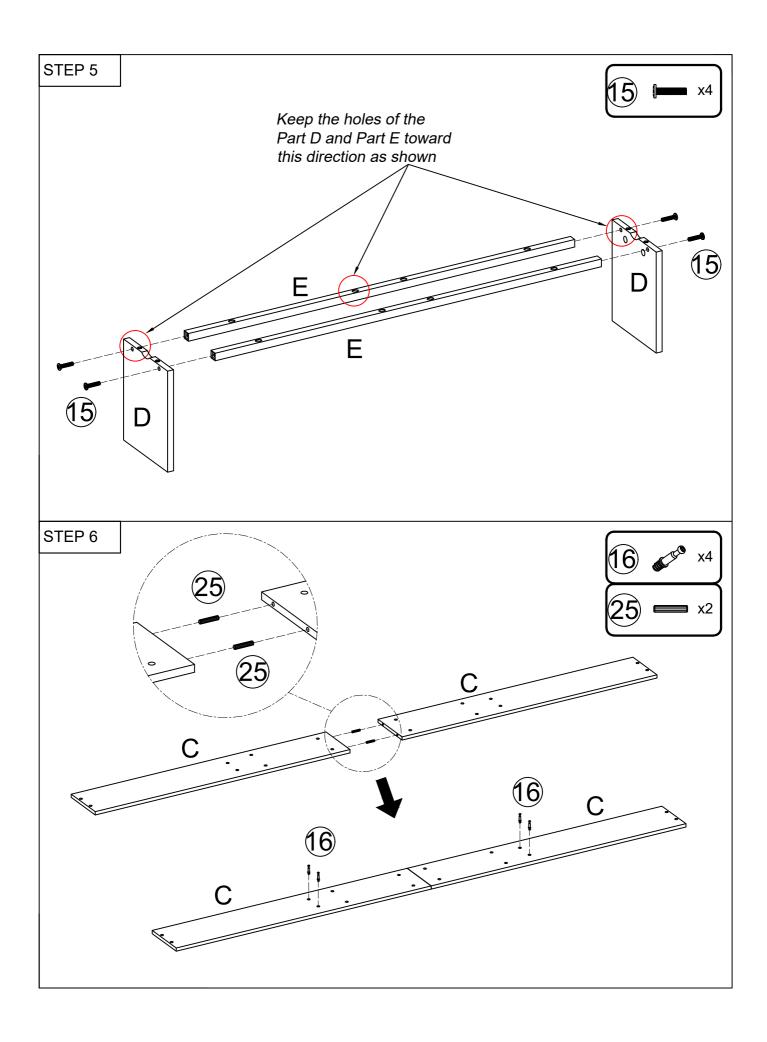

Headboard with Side Fabric Drawer

ASSEMBLY INSTRUCTION

Put the screws in loosely until all pieces are together and then tighten them all. It will save your time if you make a mistake while installing.

Dear Customers,