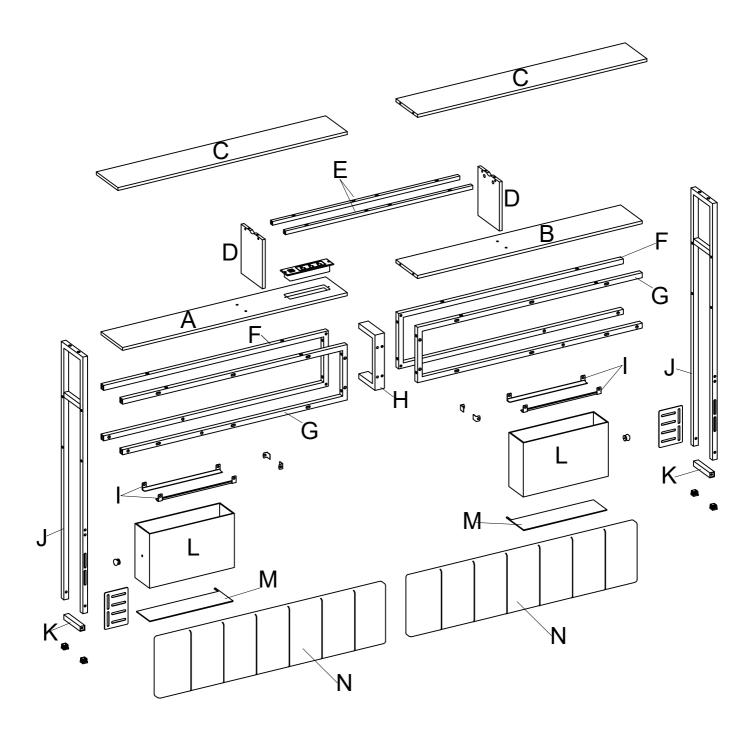

Headboard with Side Fabric Drawer

ASSEMBLY INSTRUCTION

Put the screws in loosely until all pieces are together and then tighten them all. It will save your time if you make a mistake while installing.

Dear Customers,