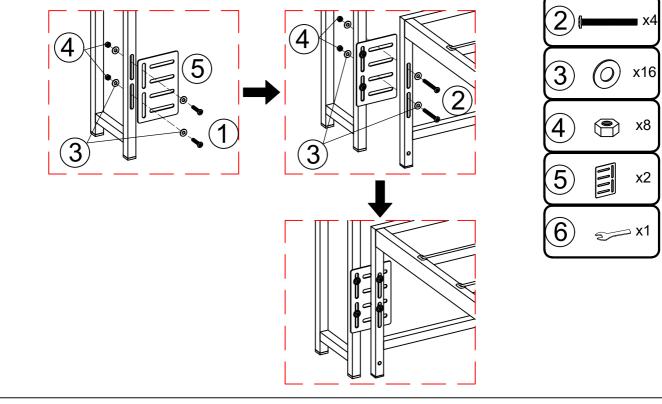

## **Bed Frame Adapter**

1

**x**4

 $\bigcirc$ 

3

x8

x4

x2

When the installation distance between the headboard bracket and the bed frame (not included) is too large or too small, an adjustable board can be used to link.

When the installation distance between the headboard bracket and the bed frame (not included) is just fine, an adjustable board can alsao be used to link.