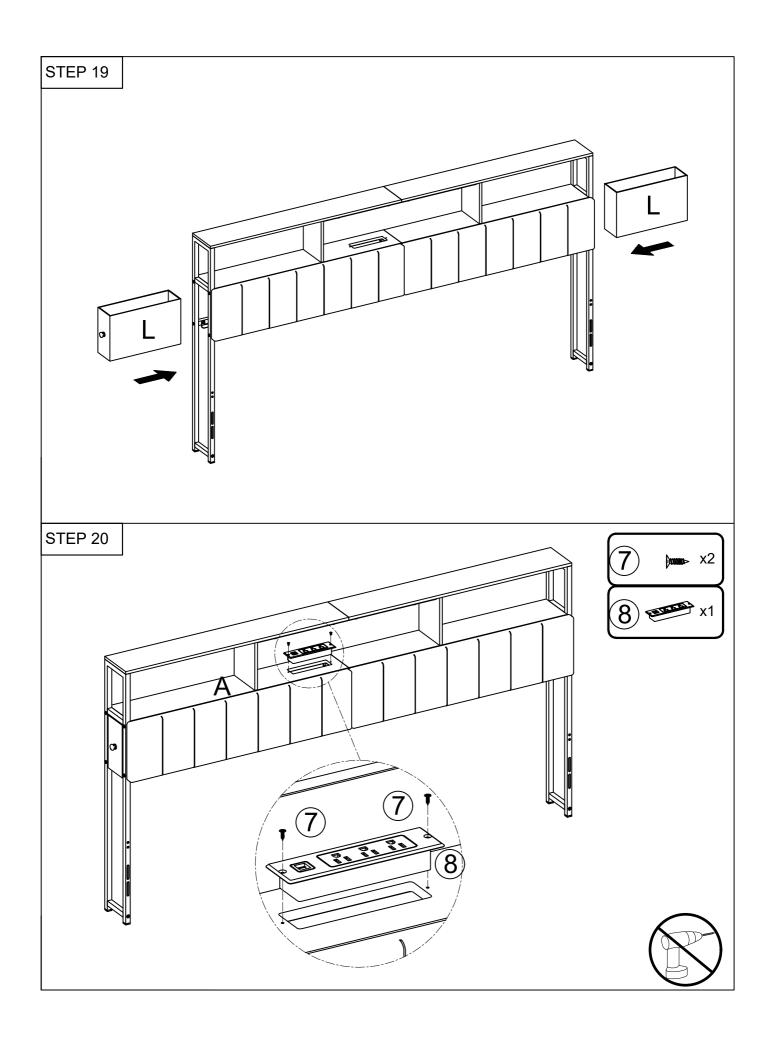

Headboard with Side Fabric Drawer

ASSEMBLY INSTRUCTION

Put the screws in loosely until all pieces are together and then tighten them all. It will save your time if you make a mistake while installing.

Dear Customers,