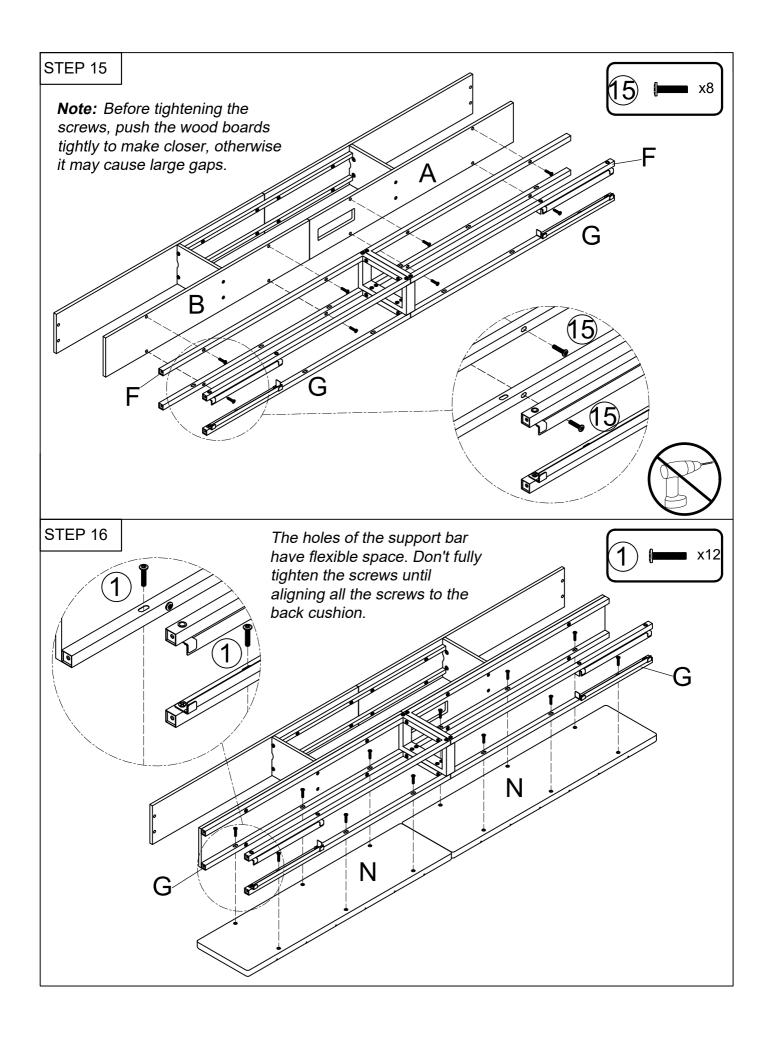

Headboard with Side Fabric Drawer

ASSEMBLY INSTRUCTION

Put the screws in loosely until all pieces are together and then tighten them all. It will save your time if you make a mistake while installing.

Dear Customers,