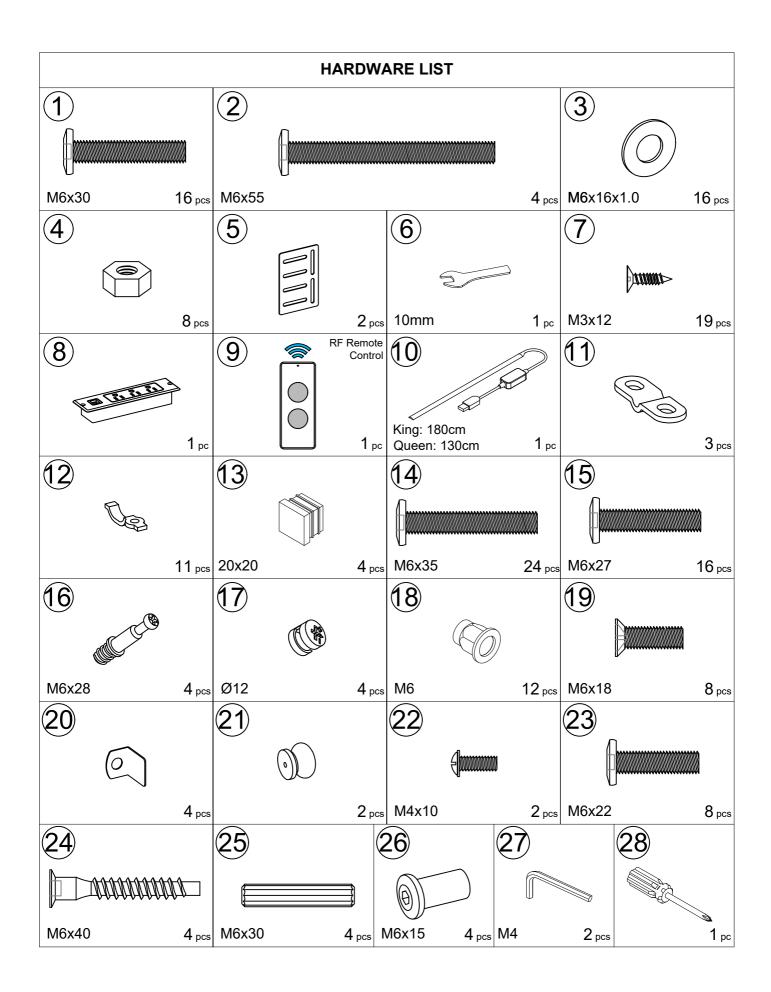

Headboard with Side Fabric Drawer

ASSEMBLY INSTRUCTION

Put the screws in loosely until all pieces are together and then tighten them all. It will save your time if you make a mistake while installing.

Dear Customers,