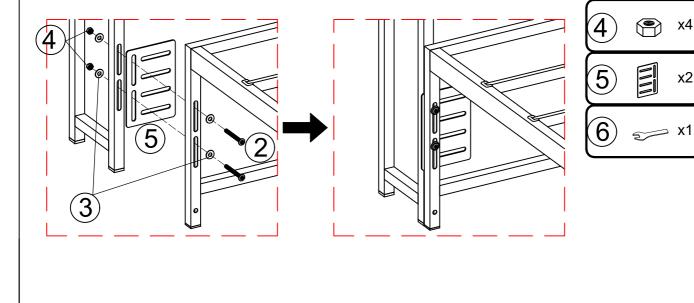

## **Bed Frame Adapter**

1

**x**4

 $\bigcirc$ 

3

x8

x4

x2

When the installation distance between the headboard bracket and the bed frame (not included) is too large or too small, an adjustable board can be used to link.

When the installation distance between the headboard bracket and the bed frame (not included) is just fine, an adjustable board can alsao be used to link.