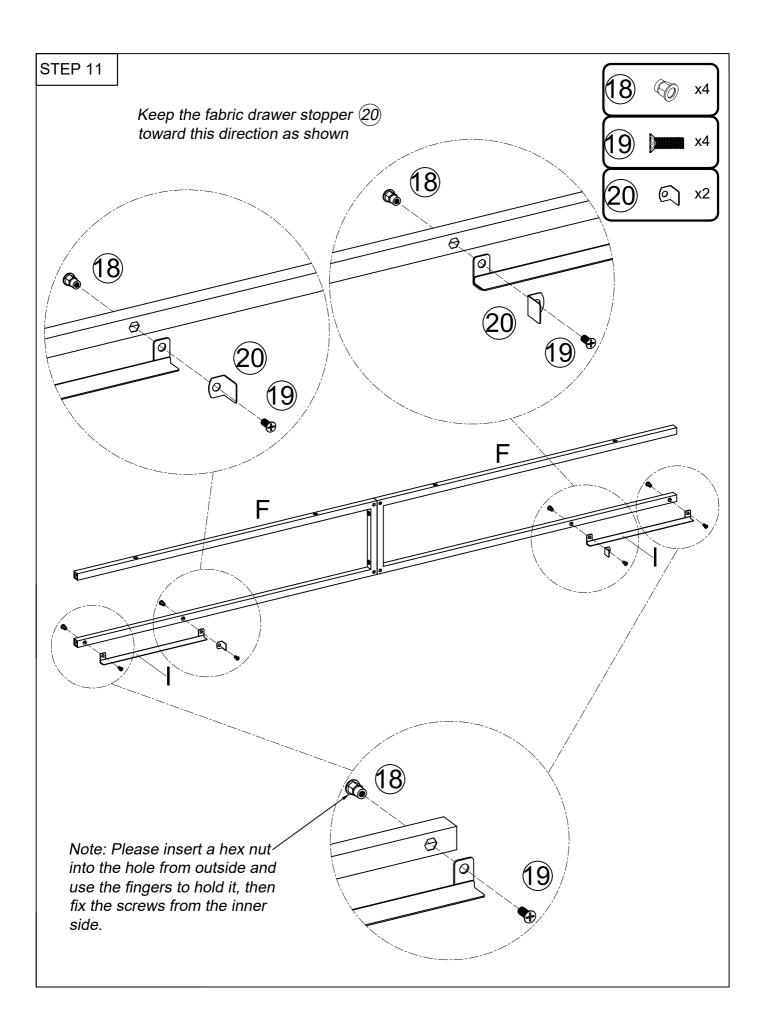

Headboard with Side Fabric Drawer

ASSEMBLY INSTRUCTION

Put the screws in loosely until all pieces are together and then tighten them all. It will save your time if you make a mistake while installing.

Dear Customers,