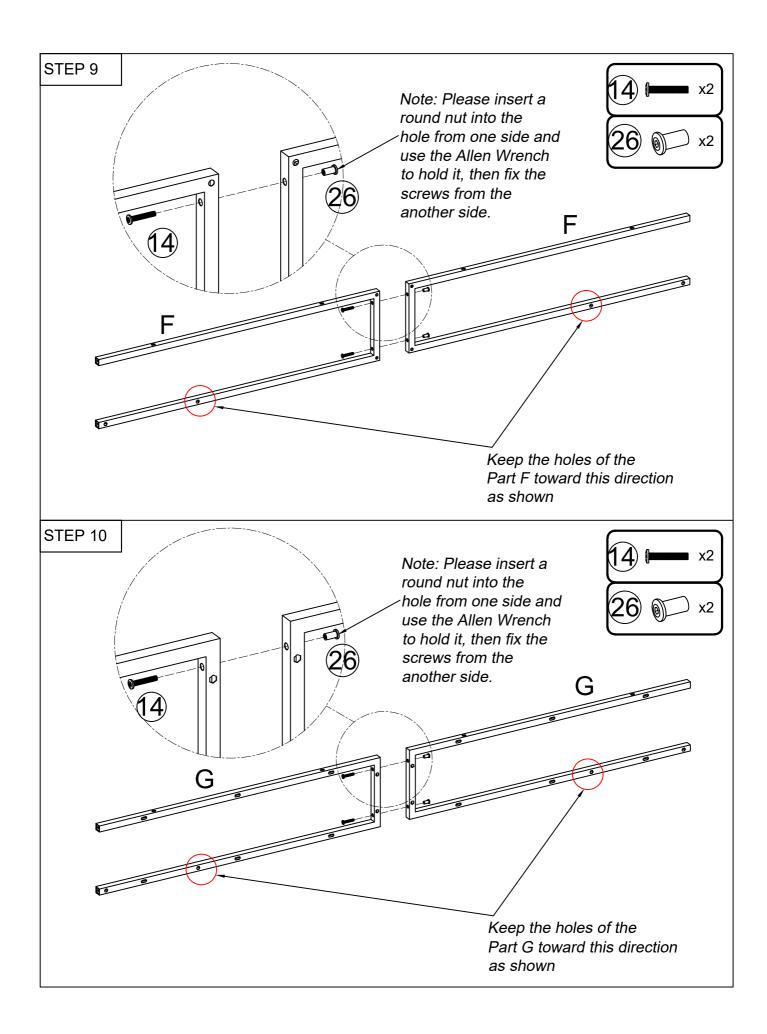

Headboard with Side Fabric Drawer

ASSEMBLY INSTRUCTION

Put the screws in loosely until all pieces are together and then tighten them all. It will save your time if you make a mistake while installing.

Dear Customers,