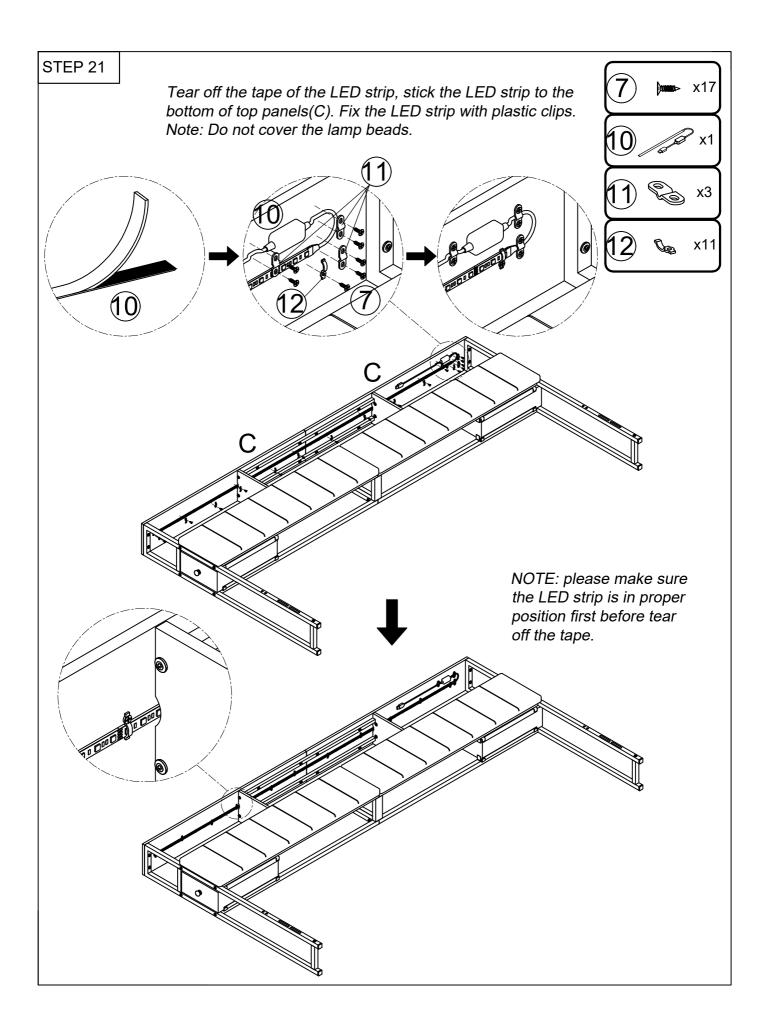

Headboard with Side Fabric Drawer

ASSEMBLY INSTRUCTION

Put the screws in loosely until all pieces are together and then tighten them all. It will save your time if you make a mistake while installing.

Dear Customers,