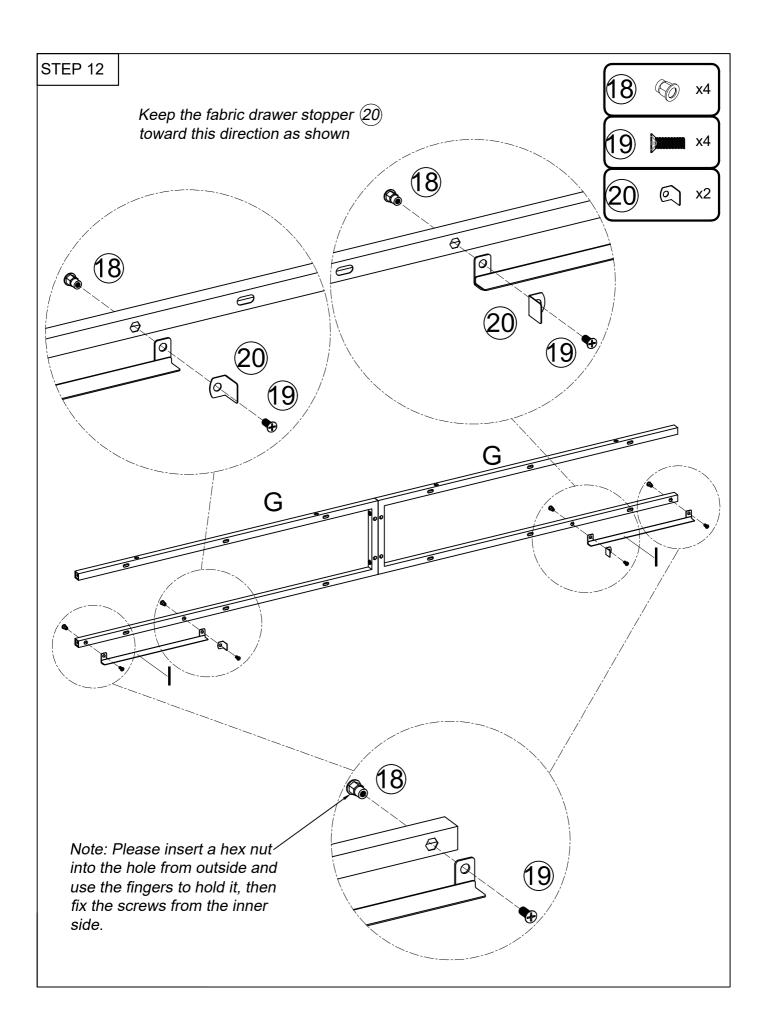

Headboard with Side Fabric Drawer

ASSEMBLY INSTRUCTION

Put the screws in loosely until all pieces are together and then tighten them all. It will save your time if you make a mistake while installing.

Dear Customers,