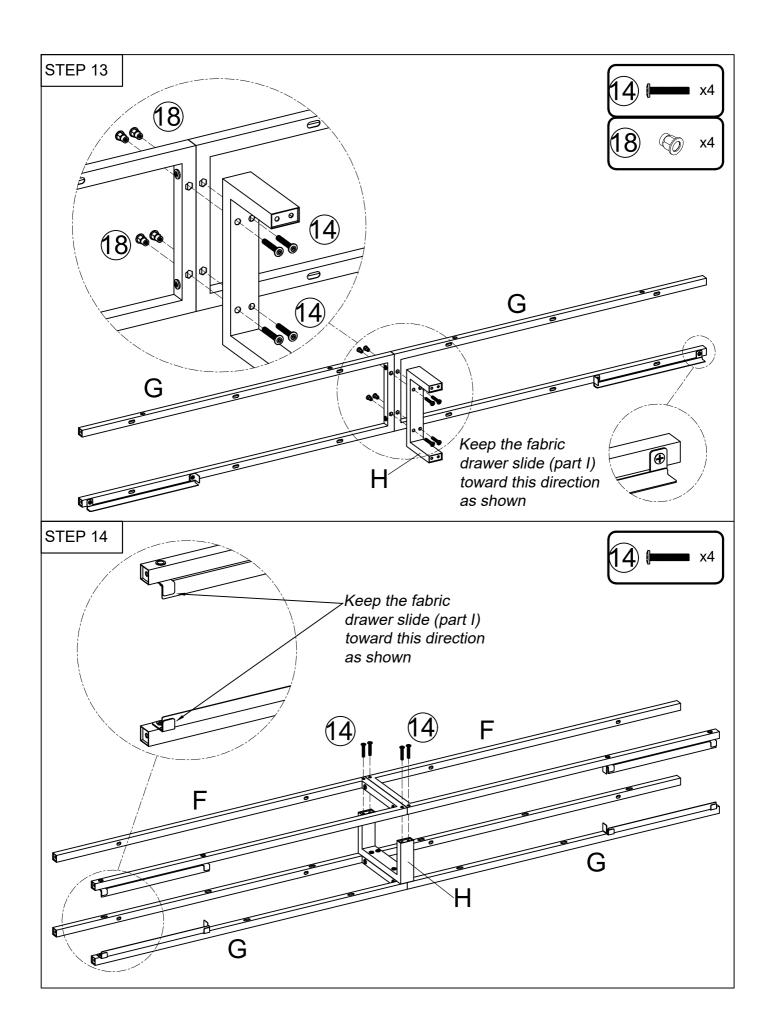

Headboard with Side Fabric Drawer

ASSEMBLY INSTRUCTION

Put the screws in loosely until all pieces are together and then tighten them all. It will save your time if you make a mistake while installing.

Dear Customers,