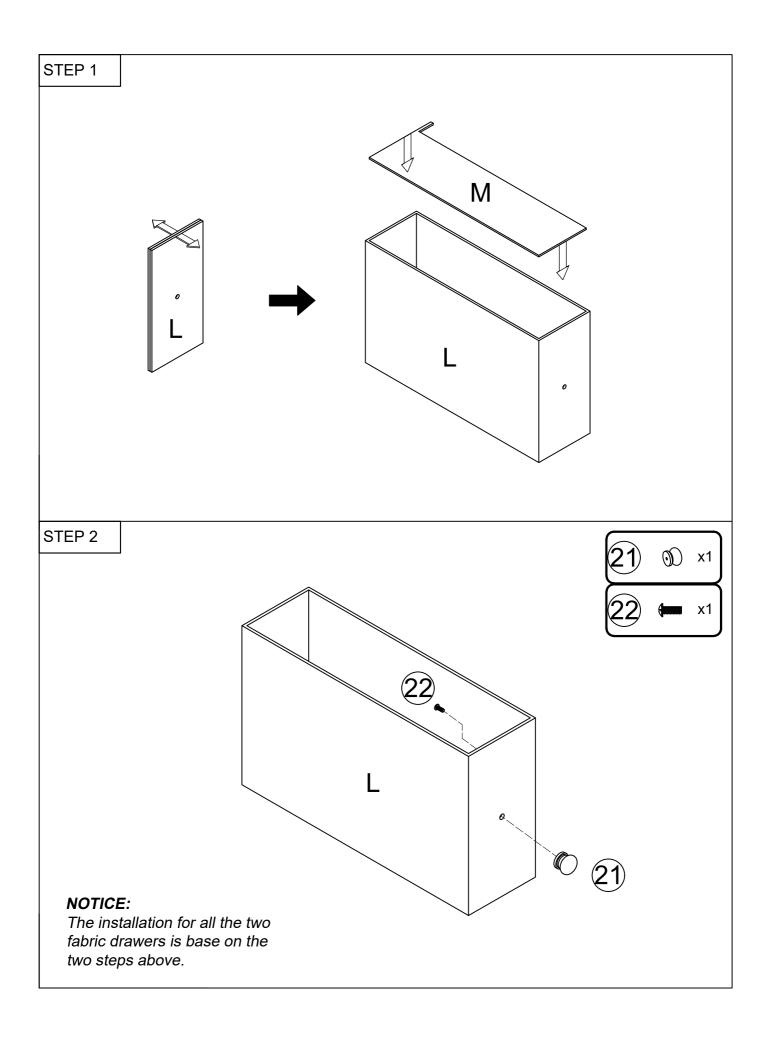

Headboard with Side Fabric Drawer

ASSEMBLY INSTRUCTION

Put the screws in loosely until all pieces are together and then tighten them all. It will save your time if you make a mistake while installing.

Dear Customers,