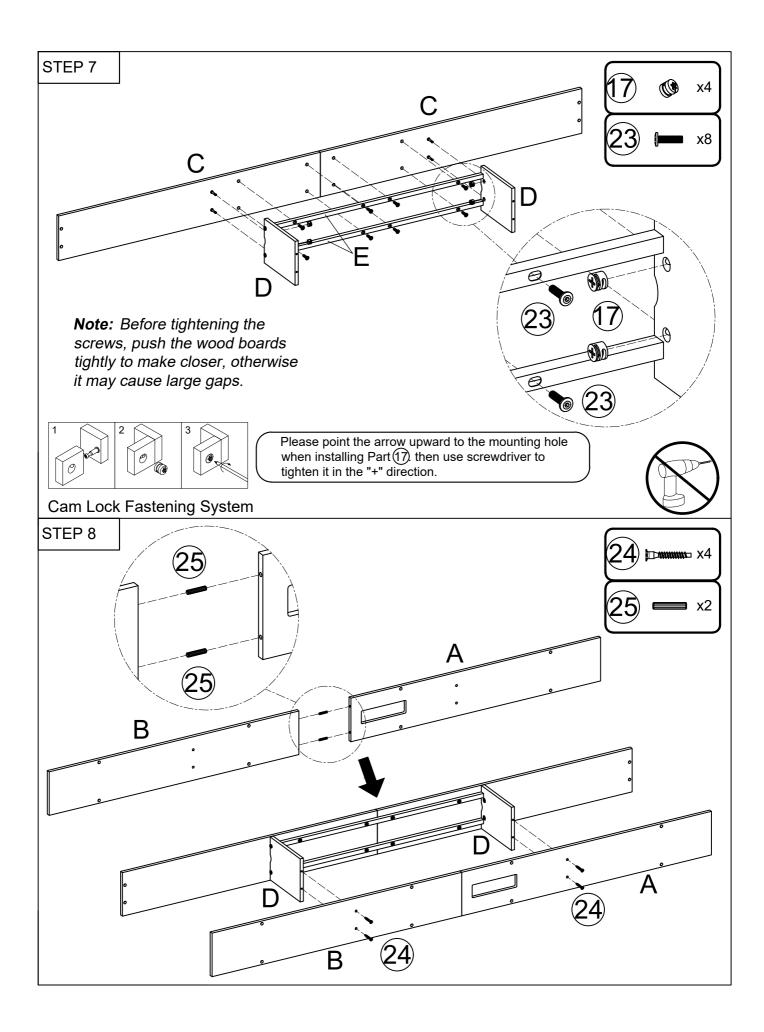

Headboard with Side Fabric Drawer

ASSEMBLY INSTRUCTION

Put the screws in loosely until all pieces are together and then tighten them all. It will save your time if you make a mistake while installing.

Dear Customers,