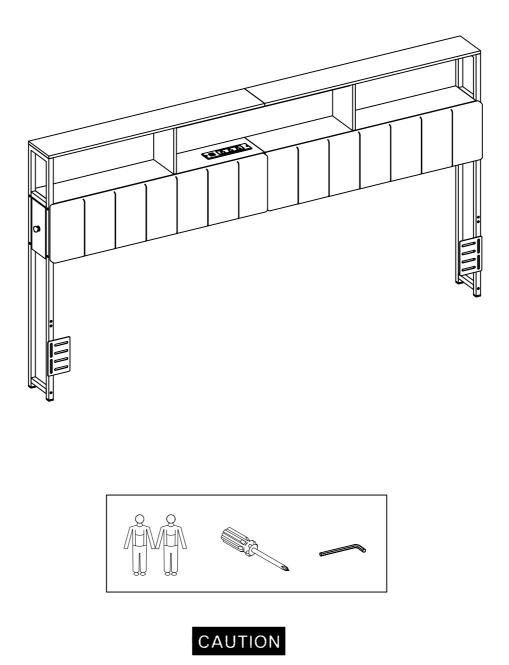

Headboard with Side Fabric Drawer

ASSEMBLY INSTRUCTION

Put the screws in loosely until all pieces are together and then tighten them all. It will save your time if you make a mistake while installing.

Dear Customers,