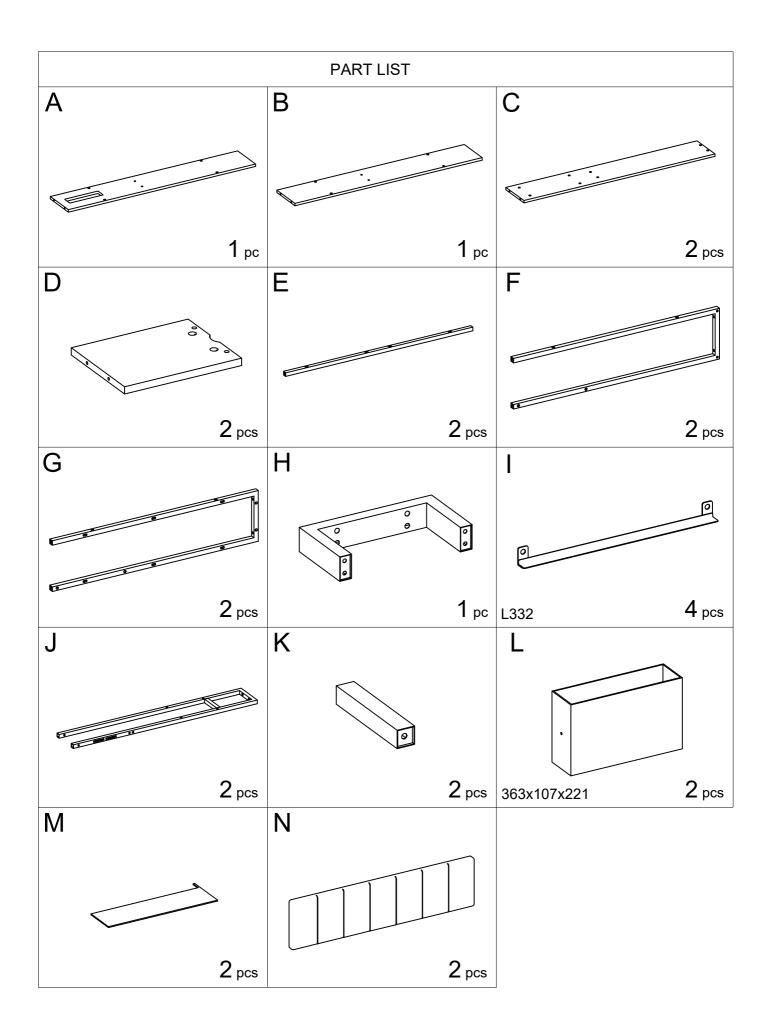

Headboard with Side Fabric Drawer

ASSEMBLY INSTRUCTION

Put the screws in loosely until all pieces are together and then tighten them all. It will save your time if you make a mistake while installing.

Dear Customers,