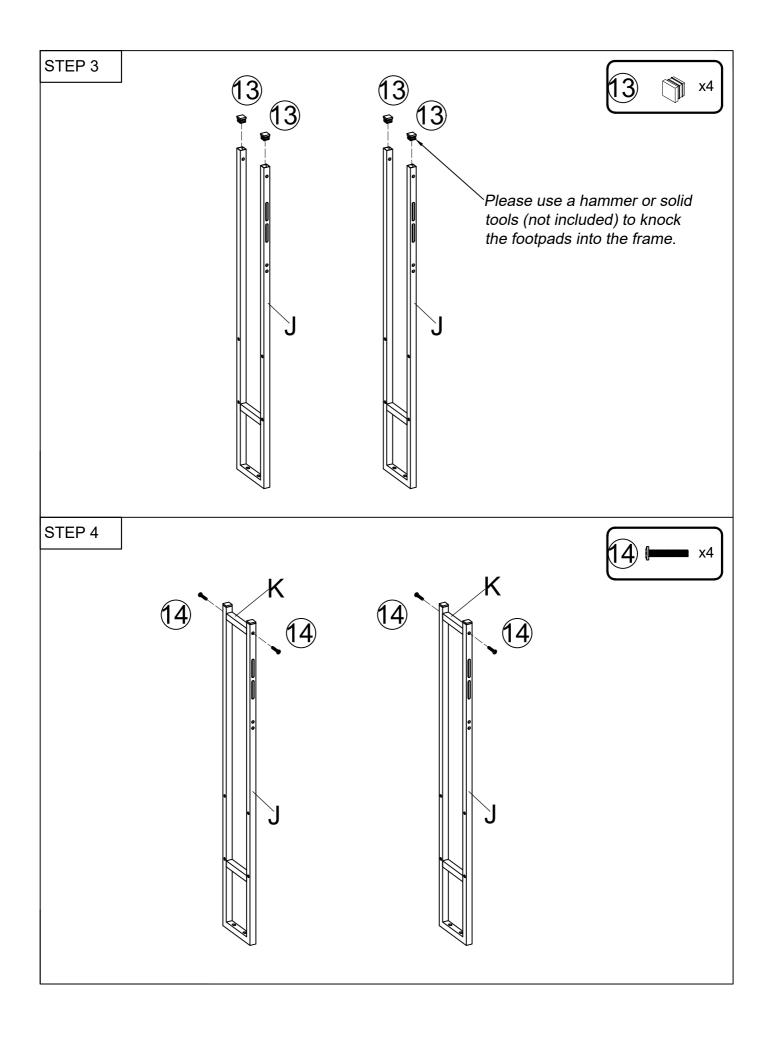

Headboard with Side Fabric Drawer

ASSEMBLY INSTRUCTION

Put the screws in loosely until all pieces are together and then tighten them all. It will save your time if you make a mistake while installing.

Dear Customers,