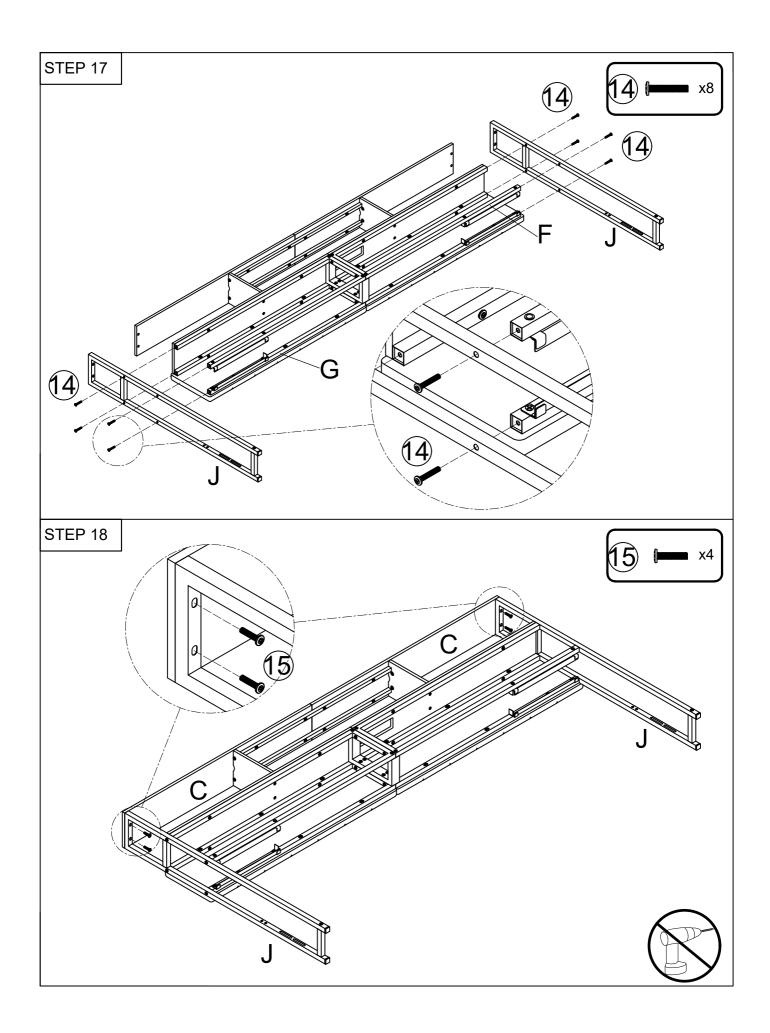

Headboard with Side Fabric Drawer

ASSEMBLY INSTRUCTION

Put the screws in loosely until all pieces are together and then tighten them all. It will save your time if you make a mistake while installing.

Dear Customers,