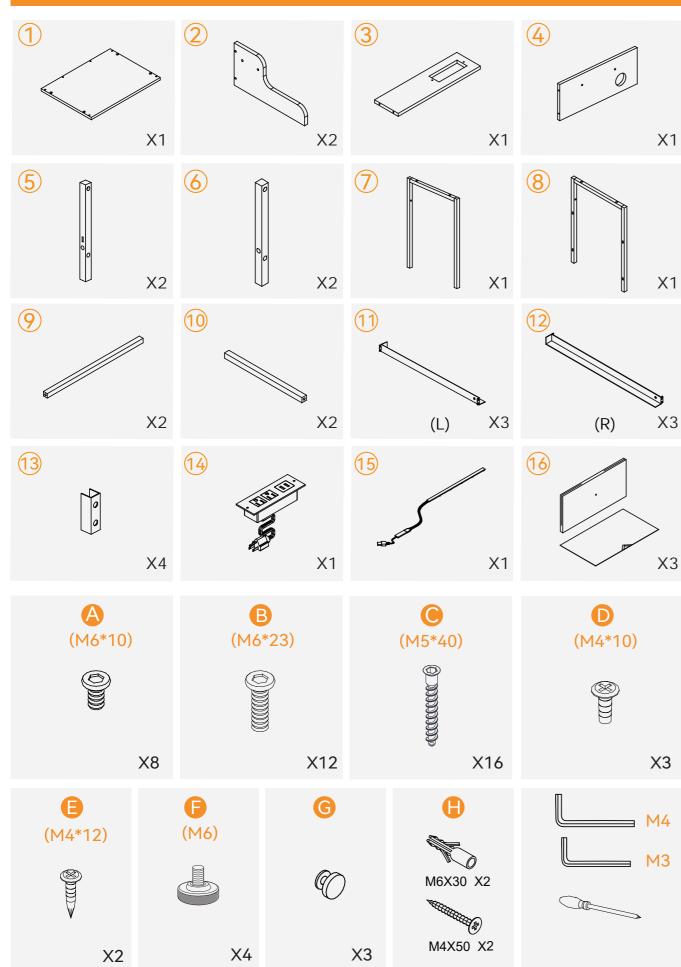

#### **Important:**

- 1. It is recommended that customers use an electric screwdriver to install, it will be easy to assemble.
- 2. The metal frames have certain degrees of elasticity. Please DO NOT over tighten the screws during assembly. An over tightened screw can cause bent metal frame.
- 3. For a smooth assembly process, we suggest you keep a lite tighteness for all the screws during assembly, after the whole dresser is aseembled, firmly tightening all the screws.

## Thank you for choosing our product.

Please kindly share your shopping experience if you are satisfied with it.

If you have any problem regarding assembling or product itself,
please just contact us

We will do everything we can do to solve all the problem for you.

### **Exploded Drawing**



#### Parts:



# **Assembly Instruction:**





# **Assembly Instruction:**





# **Assembly Instruction:**





# **Assembly Instruction:**

# STEP7 C C M5X40 X8



# **Assembly Instruction:**





# **Assembly Instruction:**





# **More Options:**





#### **More Options:**



4-Drawers Rustic Dresser 100X30X52cm 39.37"X11.81"x20.47"



4-Drawers Rustic Nightstand 55X30X67.5cm 21.65"X11.81"x26.57"



8-Drawer Ladder Shapen Dresser 95.5X29X106.5cm 37.6"X11.4"x41.9"



10-Drawer Dresser 100X30X98cm 39.4"X11.8"x38.6"

#### **GENERAL GUIDELINES:**

- Please read the following instructions carefully and use the product accordingly.
- Please keep this instruction and hand it over when you transfer the product.
- This summary may not include every detail of all variations and considered steps.
- Please