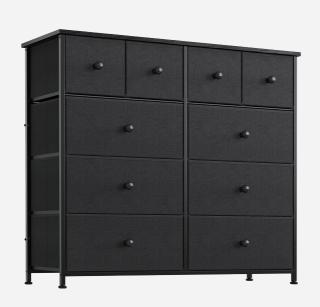

htening all the screws.

## Thank you for choosing our product.

Please kindly share your shopping experience if you are satisfied with it.

If you have any problem regarding assembling or product itself,
please just contact us

We will do everything we can do to solve all the problem for you.

### **Exploded Drawing**



#### Parts:



# **Assembly Instruction:**





# **Assembly Instruction:**





# **Assembly Instruction:**





# **Assembly Instruction:**

# STEP7 C C M5X40 X8



# **Assembly Instruction:**





# **Assembly Instruction:**





# **More Options:**





#### **More Options:**



4-Drawers Rustic Dresser 100X30X52cm 39.37"X11.81"x20.47"



4-Drawers Rustic Nightstand 55X30X67.5cm 21.65"X11.81"x26.57"



8-Drawer Ladder Shapen Dresser 95.5X29X106.5cm 37.6"X11.4"x41.9"



10-Drawer Dresser 100X30X98cm 39.4"X11.8"x38.6"

#### **GENERAL GUIDELINES:**

- Please read the following instructions carefully and use the product accordingly.
- Please keep this instruction and hand it over when you transfer the product.
- This summary may not include every detail of all variations and considered steps.
- Please contact us when further information and help are needed.

#### **NOTES:**

- The product is intended for normal use only. The seller does not assume any responsibility or liability with respect to any damage caused by incorrect assembly or improper use.
- Keep away from exposure and heat sources. Place it in a dry area to avoid peeling or fading.
- Please check if there is any welding spatter or debris when you receive the product.
- If there are defective or