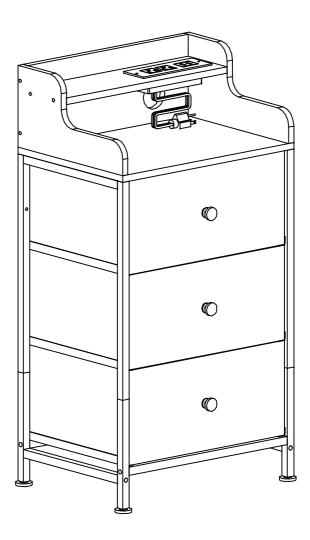

#### **Important:**

- 1. It is recommended that customers use an electric screwdriver to install, it will be easy to assemble.
- 2. The metal frames have certain degrees of elasticity. Please DO NOT over tighten the screws during assembly. An over tightened screw can cause bent metal frame.
- 3. For a smooth assembly process, we suggest you keep a lite tighteness for all the screws during assembly, after the whole dresser is aseembled, firmly tightening all the screws.

## Thank you for choosing our product.

Please kindly share your shopping experience if you are satisfied with it.

If you have any problem regarding assembling or product itself,
please just contact us

We will do everything we can do to solve all the problem for you.

### **Exploded Drawing**



#### Parts:



# **Assembly Instruction:**





# **Assembly Instruction:**





# **Assembly Instruction:**





# **Assembly Instruction:**

# STEP7 C C M5X40 X8



# **Assembly Instruction:**





# **Assembly Instruction:**





# **More Options:**





#### **More Options:**



4-Drawers Rustic Dresser 100X30X52cm 39.37"X11.81"x20.47"



4-Drawers Rustic Nightstand 55X30X67.5cm 21.65"X11.81"x26.57"



8-Drawer Ladder Shapen Dresser 95.5X29X106.5cm 37.6"X11.4"x41.9"



10-Drawer Dresser 100X30X98cm 39.4"X11.8"x38.6"

#### **GENERAL GUIDELINES:**

- Please read the following instructions carefully and use the product accordingly.
- Please keep this instruction and hand it over when you transfer the product.
- This summary may not include every detail of all variations and considered s