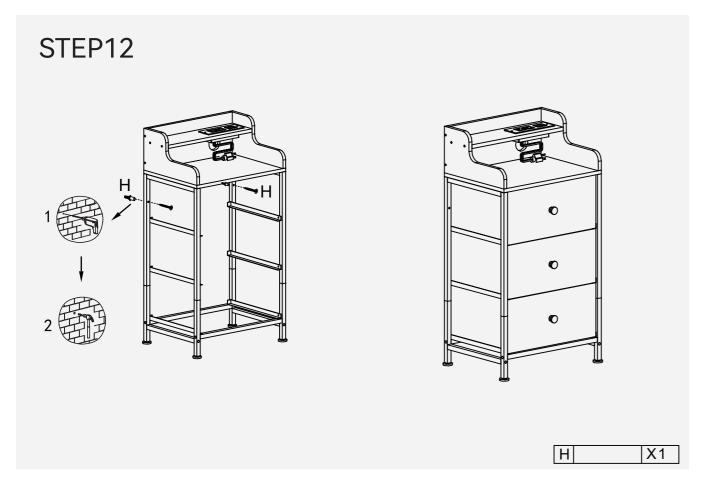

ighten the screws during assembly. An over tightened screw can cause bent metal frame.
- 3. For a smooth assembly process, we suggest you keep a lite tighteness for all the screws during assembly, after the whole dresser is aseembled, firmly tightening all the screws.

## Thank you for choosing our product.

Please kindly share your shopping experience if you are satisfied with it.

If you have any problem regarding assembling or product itself,
please just contact us

We will do everything we can do to solve all the problem for you.

### **Exploded Drawing**



#### Parts:



# **Assembly Instruction:**





# **Assembly Instruction:**





# **Assembly Instruction:**





# **Assembly Instruction:**

# STEP7 C C M5X40 X8



# **Assembly Instruction:**





# **Assembly Instruction:**





# **More Options:**





#### **More Options:**



4-Drawers Rustic Dresser 100X30X52cm 39.37"X11.81"x20.47"



4-Drawers Rustic Nightstand 55X30X67.5cm 21.65"X11.81"x26.57"



8-Drawer Ladder Shapen Dresser 95.5X29X106.5cm 37.6"X11.4"x41.9"



10-Drawer Dresser 100X30X98cm 39.4"X11.8"x38.6"

#### **GENERAL GUIDELINES:**

- Please read the following instructions carefully and use the product accordingly.
- Please keep this instruction and hand it over when you transfer the product.
- This summary may not include every detail of all variations and considered steps.
- Please contact us when further information and help are needed.

#### **NOTES:**

- The product is intended for normal use only. The seller does not assume any responsibility or liability with respect to any damage caused by