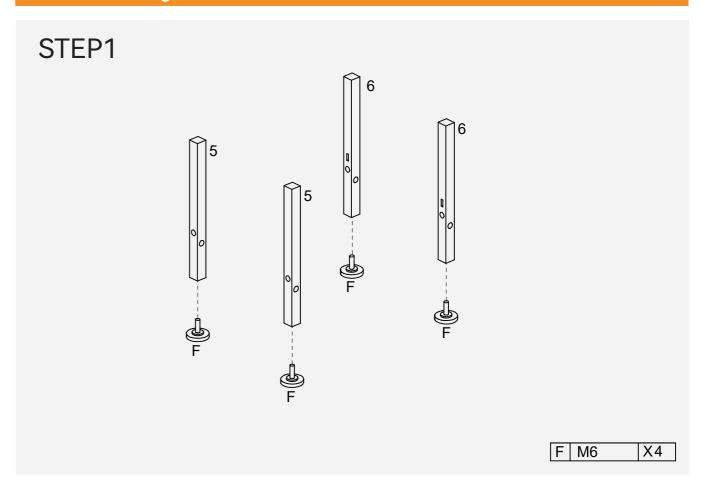

- 1. It is recommended that customers use an electric screwdriver to install, it will be easy to assemble.
- 2. The metal frames have certain degrees of elasticity. Please DO NOT over tighten the screws during assembly. An over tightened screw can cause bent metal frame.
- 3. For a smooth assembly process, we suggest you keep a lite tighteness for all the screws during assembly, after the whole dresser is aseembled, firmly tightening all the screws.

## Thank you for choosing our product.

Please kindly share your shopping experience if you are satisfied with it.

If you have any problem regarding assembling or product itself,
please just contact us

We will do everything we can do to solve all the problem for you.

### **Exploded Drawing**



#### Parts:



# **Assembly Instruction:**





# **Assembly Instruction:**





# **Assembly Instruction:**





# **Assembly Instruction:**

# STEP7 C C M5X40 X8



# **Assembly Instruction:**





# **Assembly Instruction:**





# **More Options:**





#### **More Options:**



4-Drawers Rustic Dresser 100X30X52cm 39.37"X11.81"x20.47"



4-Drawers Rustic Nightstand 55X30X67.5cm 21.65"X11.81"x26.57"



8-Drawer Ladder Shapen Dresser 95.5X29X106.5cm 37.6"X11.4"x41.9"



10-Drawer Dresser 100X30X98cm 39.4"X11.8"x38.6"

#### **GENERAL GUIDELINES:**

- Please read the following instructions carefully and use the product accordingly.
- Please keep this instruction and hand it over when you transfer the product.
- This summary may not include every detail of all variations and considered steps.
- Please contact us when further informa