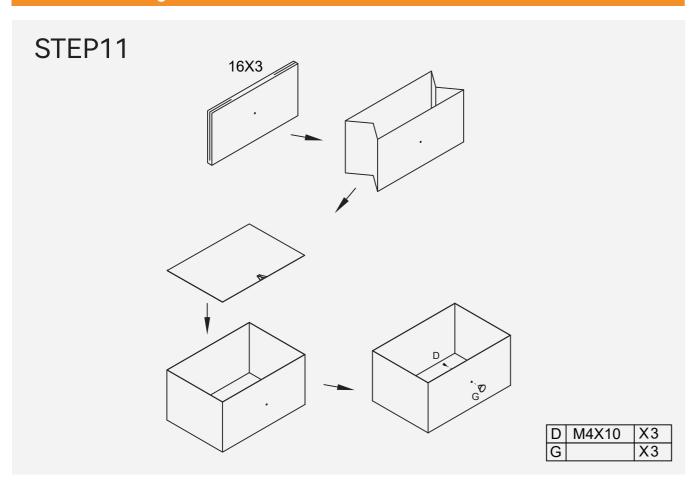

tighten the screws during assembly. An over tightened screw can cause bent metal frame.
- 3. For a smooth assembly process, we suggest you keep a lite tighteness for all the screws during assembly, after the whole dresser is aseembled, firmly tightening all the screws.

## Thank you for choosing our product.

Please kindly share your shopping experience if you are satisfied with it.

If you have any problem regarding assembling or product itself,
please just contact us

We will do everything we can do to solve all the problem for you.

### **Exploded Drawing**



#### Parts:



# **Assembly Instruction:**





# **Assembly Instruction:**





# **Assembly Instruction:**





# **Assembly Instruction:**

# STEP7 C C M5X40 X8



# **Assembly Instruction:**





# **Assembly Instruction:**





# **More Options:**





#### **More Options:**



4-Drawers Rustic Dresser 100X30X52cm 39.37"X11.81"x20.47"



4-Drawers Rustic Nightstand 55X30X67.5cm 21.65"X11.81"x26.57"



8-Drawer Ladder Shapen Dresser 95.5X29X106.5cm 37.6"X11.4"x41.9"



10-Drawer Dresser 100X30X98cm 39.4"X11.8"x38.6"

#### **GENERAL GUIDELINES:**

- Please read the following instructions carefully and use the product accordingly.
- Please keep this instruction and hand it over when you transfer the product.
- This summary may not include every detail of all variations and considered steps.
- Please contact us when further information and help are needed.

#### **NOTES:**

- The product is intended for normal use only. The seller does not assume any responsibility or liability with respect to any damage caused b