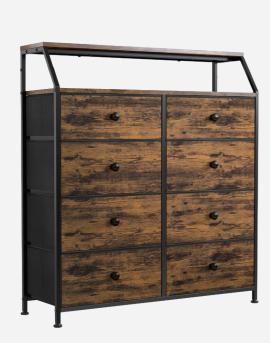

#### **More Options:**

4-Drawers Rustic Dresser 100X30X52cm 39.37"X11.81"x20.47"

4-Drawers Rustic Nightstand 55X30X67.5cm 21.65"X11.81"x26.57"

8-Drawer Ladder Shapen Dresser 95.5X29X106.5cm 37.6"X11.4"x41.9"