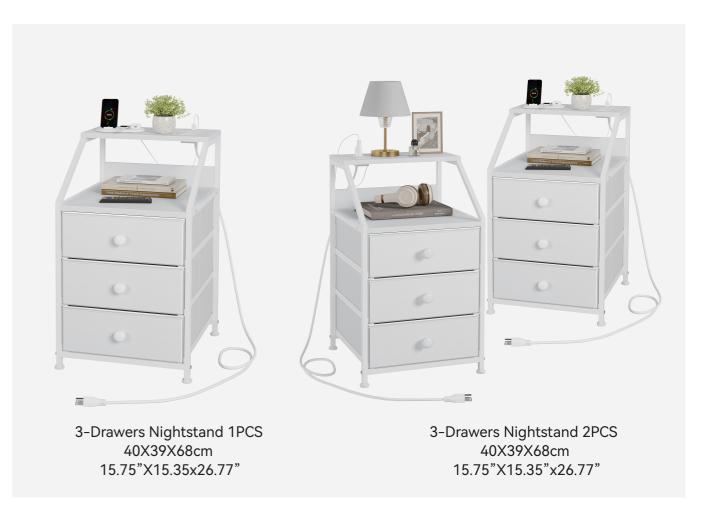

# **More Options:**

#### **More Options:**

4-Drawers Rustic Dresser 100X30X52cm 39.37"X11.81"x20.47"

4-Drawers Rustic Nightstand 55X30X67.5cm 21.65"X11.81"x26.57"

8-Drawer Ladder Shapen Dresser 95.5X29X106.5cm 37.6"X11.4"x41.9"