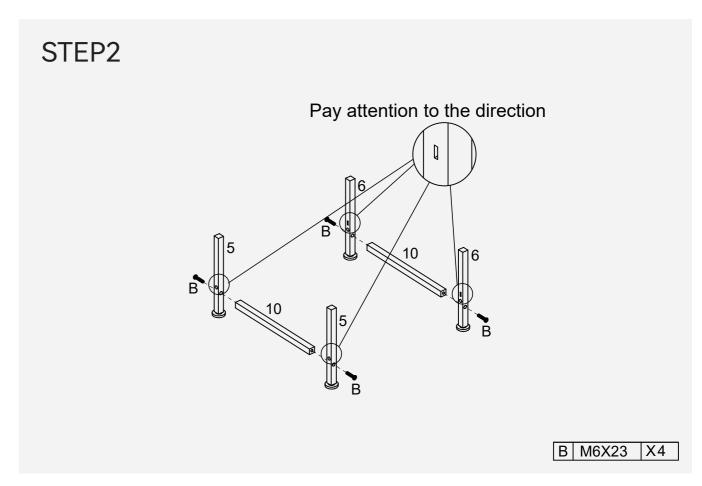

- 1. It is recommended that customers use an electric screwdriver to install, it will be easy to assemble.
- 2. The metal frames have certain degrees of elasticity. Please DO NOT over tighten the screws during assembly. An over tightened screw can cause bent metal frame.
- 3. For a smooth assembly process, we suggest you keep a lite tighteness for all the screws during assembly, after the whole dresser is aseembled, firmly tightening all the screws.

## Thank you for choosing our product.

Please kindly share your shopping experience if you are satisfied with it.

If you have any problem regarding assembling or product itself,
please just contact us

We will do everything we can do to solve all the problem for you.

### **Exploded Drawing**



#### Parts:



# **Assembly Instruction:**





# **Assembly Instruction:**





# **Assembly Instruction:**





# **Assembly Instruction:**

# STEP7 C C M5X40 X8



# **Assembly Instruction:**





# **Assembly Instruction:**





# **More Options:**





#### **More Options:**



4-Drawers Rustic Dresser 100X30X52cm 39.37"X11.81"x20.47"



4-Drawers Rustic Nightstand 55X30X67.5cm 21.65"X11.81"x26.57"



8-Drawer Ladder Shapen Dresser 95.5X29X106.5cm 37.6"X11.4"x41.9"



10-Drawer Dresser 100X30X98cm 39.4"X11.8"x38.6"

#### **GENERAL GUIDELINES:**

- Please read the following instructions carefully and use the product accordingly.
- Please keep this instruction and hand it over when you transfer the product.
- This summary may not include every detail of all variations and considered steps.
- Please contact us when further informati