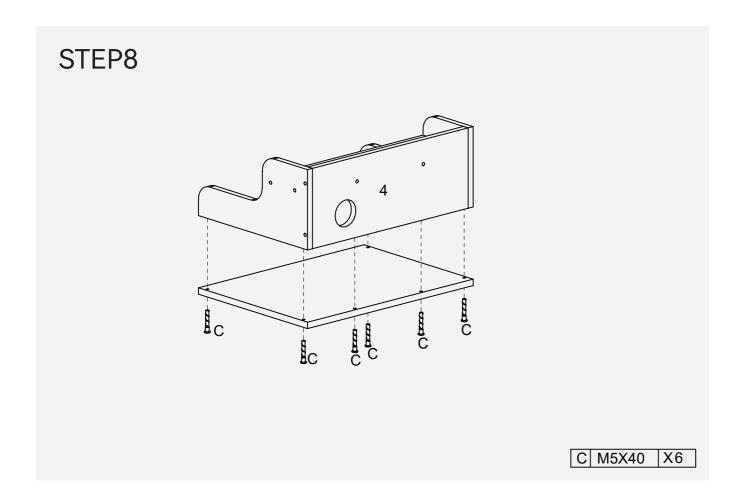

al frames have certain degrees of elasticity. Please DO NOT over tighten the screws during assembly. An over tightened screw can cause bent metal frame.
- 3. For a smooth assembly process, we suggest you keep a lite tighteness for all the screws during assembly, after the whole dresser is aseembled, firmly tightening all the screws.

## Thank you for choosing our product.

Please kindly share your shopping experience if you are satisfied with it.

If you have any problem regarding assembling or product itself,
please just contact us

We will do everything we can do to solve all the problem for you.

### **Exploded Drawing**



#### Parts:



# **Assembly Instruction:**





# **Assembly Instruction:**





# **Assembly Instruction:**





# **Assembly Instruction:**

# STEP7 C C M5X40 X8



# **Assembly Instruction:**





# **Assembly Instruction:**





# **More Options:**





#### **More Options:**



4-Drawers Rustic Dresser 100X30X52cm 39.37"X11.81"x20.47"



4-Drawers Rustic Nightstand 55X30X67.5cm 21.65"X11.81"x26.57"



8-Drawer Ladder Shapen Dresser 95.5X29X106.5cm 37.6"X11.4"x41.9"



10-Drawer Dresser 100X30X98cm 39.4"X11.8"x38.6"

#### **GENERAL GUIDELINES:**

- Please read the following instructions carefully and use the product accordingly.
- Please keep this instruction and hand it over when you transfer the product.
- This summary may not include every detail of all variations and considered steps.
- Please contact us when further information and help are needed.

#### **NOTES:**

- The product is intended for normal use only. The seller does not assume any