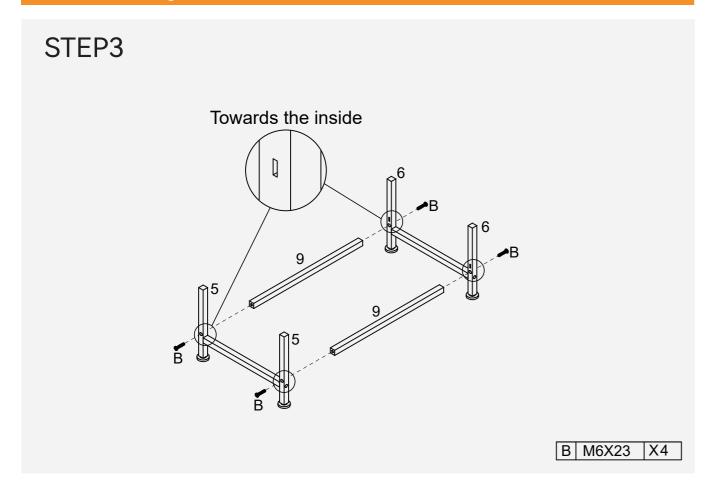

tomers use an electric screwdriver to install, it will be easy to assemble.
- 2. The metal frames have certain degrees of elasticity. Please DO NOT over tighten the screws during assembly. An over tightened screw can cause bent metal frame.
- 3. For a smooth assembly process, we suggest you keep a lite tighteness for all the screws during assembly, after the whole dresser is aseembled, firmly tightening all the screws.

## Thank you for choosing our product.

Please kindly share your shopping experience if you are satisfied with it.

If you have any problem regarding assembling or product itself,
please just contact us

We will do everything we can do to solve all the problem for you.

### **Exploded Drawing**



#### Parts:



# **Assembly Instruction:**





# **Assembly Instruction:**





# **Assembly Instruction:**





# **Assembly Instruction:**

# STEP7 C C M5X40 X8



# **Assembly Instruction:**





# **Assembly Instruction:**





# **More Options:**





#### **More Options:**



4-Drawers Rustic Dresser 100X30X52cm 39.37"X11.81"x20.47"



4-Drawers Rustic Nightstand 55X30X67.5cm 21.65"X11.81"x26.57"



8-Drawer Ladder Shapen Dresser 95.5X29X106.5cm 37.6"X11.4"x41.9"



10-Drawer Dresser 100X30X98cm 39.4"X11.8"x38.6"

#### **GENERAL GUIDELINES:**

- Please read the following instructions carefully and use the product accordingly.
- Please keep this instruction and hand it over when you transfer the product.
- This summary may not include every detail of all variations and considered steps.
- Please contact us when further information and help are needed.

#### *