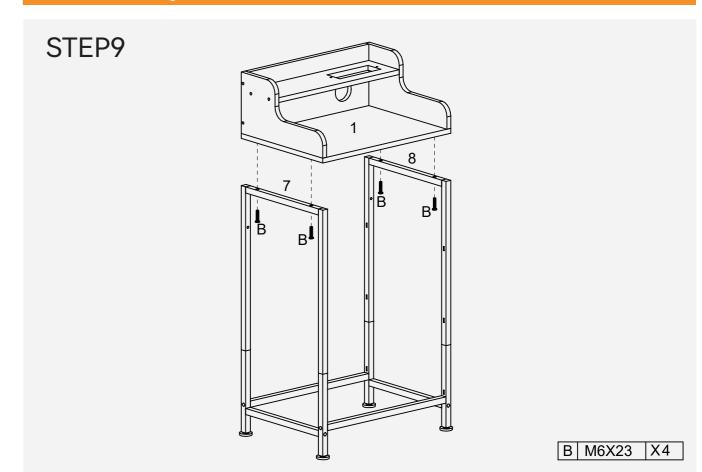

of elasticity. Please DO NOT over tighten the screws during assembly. An over tightened screw can cause bent metal frame.
- 3. For a smooth assembly process, we suggest you keep a lite tighteness for all the screws during assembly, after the whole dresser is aseembled, firmly tightening all the screws.

## Thank you for choosing our product.

Please kindly share your shopping experience if you are satisfied with it.

If you have any problem regarding assembling or product itself,
please just contact us

We will do everything we can do to solve all the problem for you.

### **Exploded Drawing**



#### Parts:



# **Assembly Instruction:**





# **Assembly Instruction:**





# **Assembly Instruction:**





# **Assembly Instruction:**

# STEP7 C C M5X40 X8



# **Assembly Instruction:**





# **Assembly Instruction:**





# **More Options:**





#### **More Options:**



4-Drawers Rustic Dresser 100X30X52cm 39.37"X11.81"x20.47"



4-Drawers Rustic Nightstand 55X30X67.5cm 21.65"X11.81"x26.57"



8-Drawer Ladder Shapen Dresser 95.5X29X106.5cm 37.6"X11.4"x41.9"



10-Drawer Dresser 100X30X98cm 39.4"X11.8"x38.6"

#### **GENERAL GUIDELINES:**

- Please read the following instructions carefully and use the product accordingly.
- Please keep this instruction and hand it over when you transfer the product.
- This summary may not include every detail of all variations and considered steps.
- Please contact us when further information and help are needed.

#### **NOTES:**

- The product is intended for normal use only. The seller does not assume any responsibility or liability wi