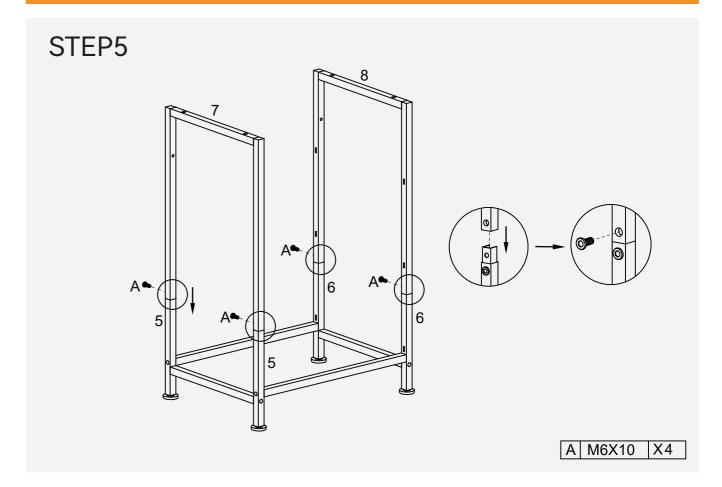

r to install, it will be easy to assemble.
- 2. The metal frames have certain degrees of elasticity. Please DO NOT over tighten the screws during assembly. An over tightened screw can cause bent metal frame.
- 3. For a smooth assembly process, we suggest you keep a lite tighteness for all the screws during assembly, after the whole dresser is aseembled, firmly tightening all the screws.

## Thank you for choosing our product.

Please kindly share your shopping experience if you are satisfied with it.

If you have any problem regarding assembling or product itself,
please just contact us

We will do everything we can do to solve all the problem for you.

### **Exploded Drawing**



#### Parts:



# **Assembly Instruction:**





# **Assembly Instruction:**





# **Assembly Instruction:**





# **Assembly Instruction:**

# STEP7 C C M5X40 X8



# **Assembly Instruction:**





# **Assembly Instruction:**





# **More Options:**





#### **More Options:**



4-Drawers Rustic Dresser 100X30X52cm 39.37"X11.81"x20.47"



4-Drawers Rustic Nightstand 55X30X67.5cm 21.65"X11.81"x26.57"



8-Drawer Ladder Shapen Dresser 95.5X29X106.5cm 37.6"X11.4"x41.9"



10-Drawer Dresser 100X30X98cm 39.4"X11.8"x38.6"

#### **GENERAL GUIDELINES:**

- Please read the following instructions carefully and use the product accordingly.
- Please keep this instruction and hand it over when you transfer the product.
- This summary may not include every detail of all variations and considered steps.
- Please contact us when further information and help are needed.

#### **NOTES:**

- The product is inten