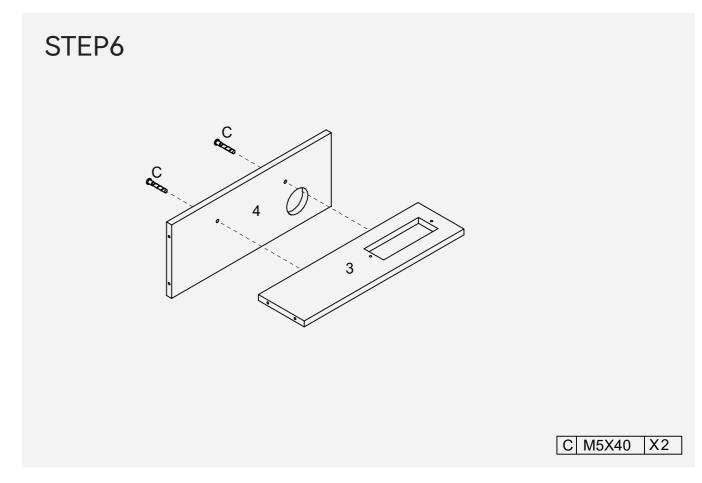

to install, it will be easy to assemble.
- 2. The metal frames have certain degrees of elasticity. Please DO NOT over tighten the screws during assembly. An over tightened screw can cause bent metal frame.
- 3. For a smooth assembly process, we suggest you keep a lite tighteness for all the screws during assembly, after the whole dresser is aseembled, firmly tightening all the screws.

## Thank you for choosing our product.

Please kindly share your shopping experience if you are satisfied with it.

If you have any problem regarding assembling or product itself,
please just contact us

We will do everything we can do to solve all the problem for you.

### **Exploded Drawing**



#### Parts:



# **Assembly Instruction:**





# **Assembly Instruction:**





# **Assembly Instruction:**





# **Assembly Instruction:**

# STEP7 C C M5X40 X8



# **Assembly Instruction:**





# **Assembly Instruction:**





# **More Options:**





#### **More Options:**



4-Drawers Rustic Dresser 100X30X52cm 39.37"X11.81"x20.47"



4-Drawers Rustic Nightstand 55X30X67.5cm 21.65"X11.81"x26.57"



8-Drawer Ladder Shapen Dresser 95.5X29X106.5cm 37.6"X11.4"x41.9"



10-Drawer Dresser 100X30X98cm 39.4"X11.8"x38.6"

#### **GENERAL GUIDELINES:**

- Please read the following instructions carefully and use the product accordingly.
- Please keep this instruction and hand it over when you transfer the product.
- This summary may not include every detail of all variations and considered steps.
- Please contact us when further information and help are needed.

#### **NOTES:**

- The product is intende