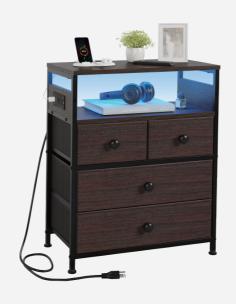

#### **More Options:**

4-Drawers Rustic Dresser 100X30X52cm 39.37"X11.81"x20.47"

4-Drawers Rustic Nightstand 55X30X67.5cm 21.65"X11.81"x26.57"

8-Drawer Ladder Shapen Dresser 95.5X29X106.5cm 37.6"X11.4"x41.9"