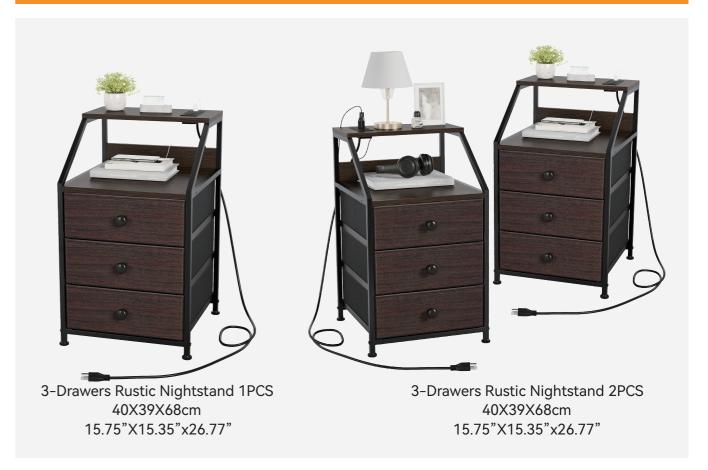

# **More Options:**

#### **More Options:**

4-Drawers Rustic Dresser 100X30X52cm 39.37"X11.81"x20.47"

4-Drawers Rustic Nightstand 55X30X67.5cm 21.65"X11.81"x26.57"

8-Drawer Ladder Shapen Dresser 95.5X29X106.5cm 37.6"X11.4"x41.9"