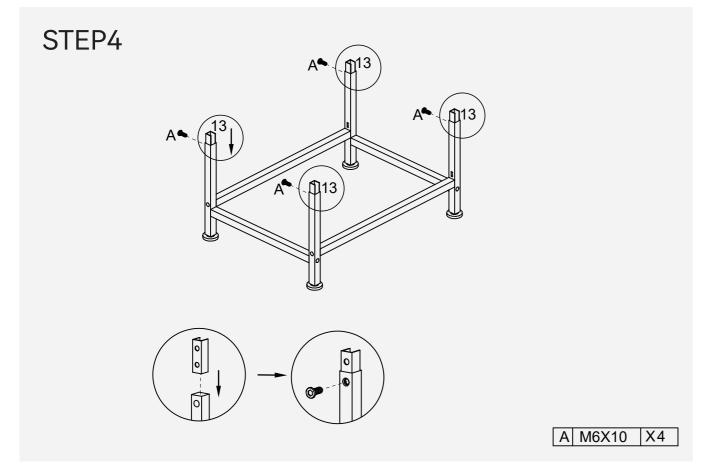

mers use an electric screwdriver to install, it will be easy to assemble.
- 2. The metal frames have certain degrees of elasticity. Please DO NOT over tighten the screws during assembly. An over tightened screw can cause bent metal frame.
- 3. For a smooth assembly process, we suggest you keep a lite tighteness for all the screws during assembly, after the whole dresser is aseembled, firmly tightening all the screws.

## Thank you for choosing our product.

Please kindly share your shopping experience if you are satisfied with it.

If you have any problem regarding assembling or product itself,
please just contact us

We will do everything we can do to solve all the problem for you.

### **Exploded Drawing**



#### Parts:



# **Assembly Instruction:**





# **Assembly Instruction:**





# **Assembly Instruction:**





# **Assembly Instruction:**

# STEP7 C C M5X40 X8



# **Assembly Instruction:**





# **Assembly Instruction:**





# **More Options:**





#### **More Options:**



4-Drawers Rustic Dresser 100X30X52cm 39.37"X11.81"x20.47"



4-Drawers Rustic Nightstand 55X30X67.5cm 21.65"X11.81"x26.57"



8-Drawer Ladder Shapen Dresser 95.5X29X106.5cm 37.6"X11.4"x41.9"



10-Drawer Dresser 100X30X98cm 39.4"X11.8"x38.6"

#### **GENERAL GUIDELINES:**

- Please read the following instructions carefully and use the product accordingly.
- Please keep this instruction and hand it over when you transfer the product.
- This summary may not include every detail of all variations and considered steps.
- Please contact us when further information and help are needed.

#### **N