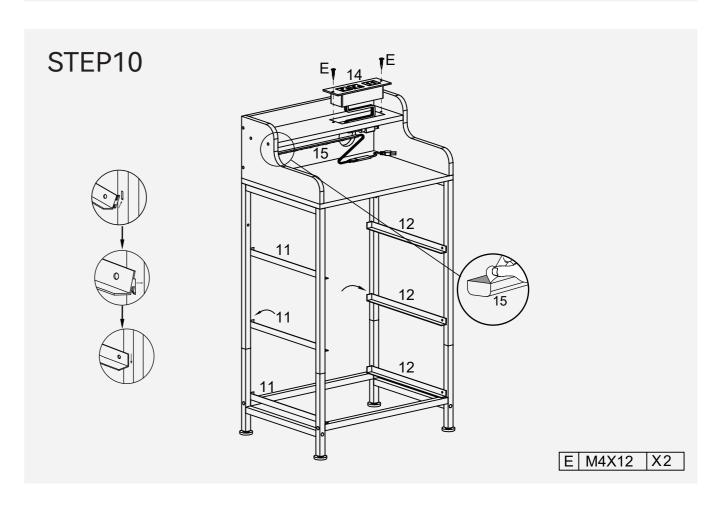

elasticity. Please DO NOT over tighten the screws during assembly. An over tightened screw can cause bent metal frame.
- 3. For a smooth assembly process, we suggest you keep a lite tighteness for all the screws during assembly, after the whole dresser is aseembled, firmly tightening all the screws.

## Thank you for choosing our product.

Please kindly share your shopping experience if you are satisfied with it.

If you have any problem regarding assembling or product itself,
please just contact us

We will do everything we can do to solve all the problem for you.

### **Exploded Drawing**



#### Parts:



# **Assembly Instruction:**





# **Assembly Instruction:**





# **Assembly Instruction:**





# **Assembly Instruction:**

# STEP7 C C M5X40 X8



# **Assembly Instruction:**





# **Assembly Instruction:**





# **More Options:**





#### **More Options:**



4-Drawers Rustic Dresser 100X30X52cm 39.37"X11.81"x20.47"



4-Drawers Rustic Nightstand 55X30X67.5cm 21.65"X11.81"x26.57"



8-Drawer Ladder Shapen Dresser 95.5X29X106.5cm 37.6"X11.4"x41.9"



10-Drawer Dresser 100X30X98cm 39.4"X11.8"x38.6"

#### **GENERAL GUIDELINES:**

- Please read the following instructions carefully and use the product accordingly.
- Please keep this instruction and hand it over when you transfer the product.
- This summary may not include every detail of all variations and considered steps.
- Please contact us when further information and help are needed.

#### **NOTES:**

- The product is intended for normal use only. The seller does not assume any responsibility or liability with