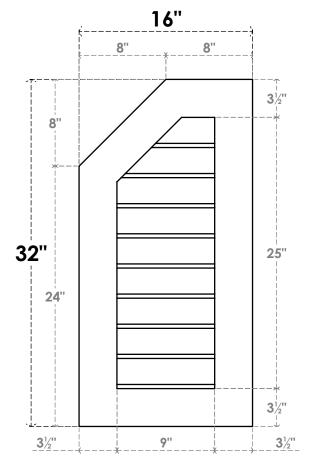

## GVPOL16X3201SN

16"W X 32"H HALF OCTAGON TOP LEFT SURFACE MOUNT PVC GABLE VENT: NON-FUNCTIONAL. W/ 3-1/2"W X 1"P STANDARD FRAME

**FRONT** 

SIDE

LOUVER HEIGHT: 2 3/4" LOUVER QTY: 9

1. INSTALLATION TO BE COMPLETED IN ACCORDANCE WITH MANUFACTURER'S SPECIFICATIONS.
2. DRAWING MAY NOT BE TO SCALE