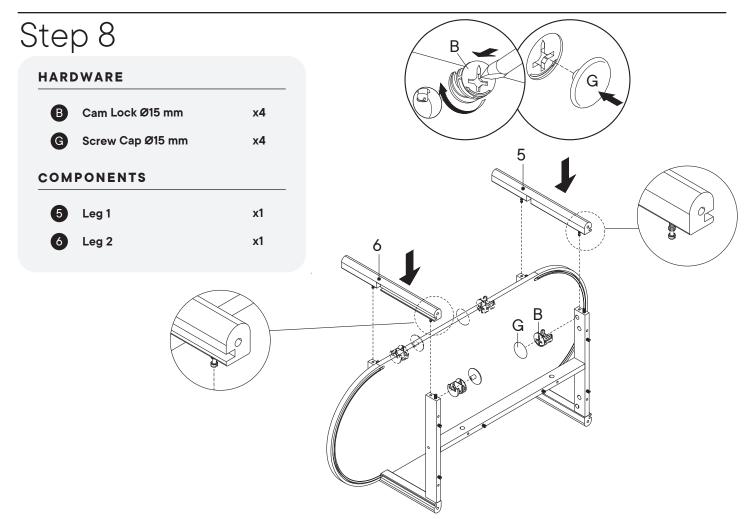

### Furniture components:

| 1 | Top Board       | x1 |
|---|-----------------|----|
| 2 | Bottom Board    | x1 |
| 3 | Support Board 1 | x4 |
| 4 | Support Board 2 | x2 |
| 5 | Leg 1           | x2 |
| 6 | Leg 2           | x2 |
| 7 | Bar Side        | x2 |

### Provided hardware:

| Α | Cam Bolt Ø6 x 35 mm   | x20 |
|---|-----------------------|-----|
| В | Cam Lock Ø15 mm       | x20 |
| С | Wood Dowel Ø8 x 30 mm | x28 |
| D | Screw M 7 x 50 mm     | х4  |
| E | Allen Key             | x2  |
| F | Stopper               | x2  |
| G | Screw Cap Ø15 mm      | x20 |
| Н | Rubber                | x2  |