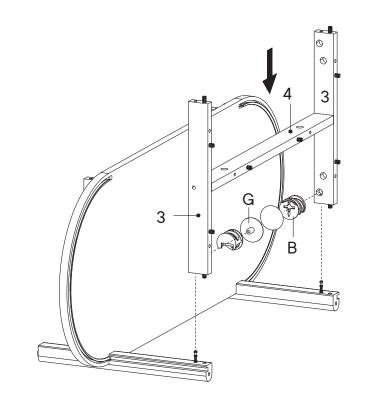

# HARDWARE (A) Cam Bolt Ø6 x 35 mm x6 (B) Stopper x2 COMPONENTS 1 Top Board x1

| HARD | WARE             |    |   |
|------|------------------|----|---|
| В    | Cam Lock Ø15 mm  | х6 |   |
| G    | Screw Cap Ø15 mm | х6 |   |
| юмі  | PONENTS          |    |   |
| 0    | Top Board        | x1 | 1 |
|      |                  | B  |   |