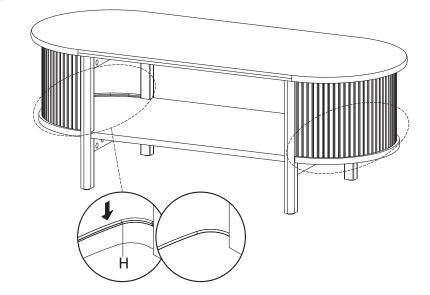

# HARDWARE Rubber x2

Note : Put rubber on the inside

### Great job!

Coffee Table assembly is complete.