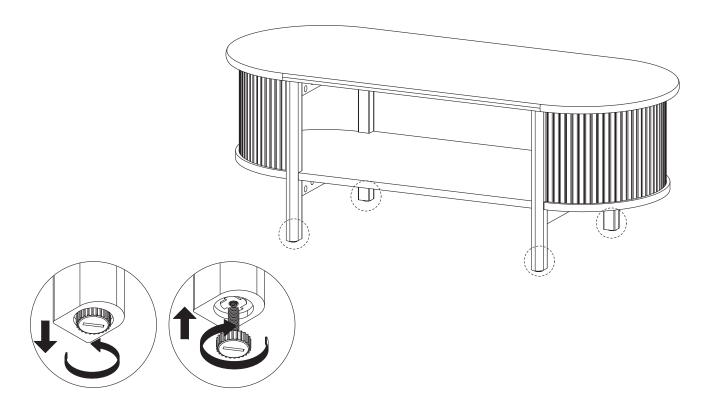

8 x 30 mm x12 COMPONENTS 2 Bottom Board x1 3 Support Board 1 x4 4 Support Board 2 x2





### 

### Step 4

# HARDWARE Wood Dowel Ø8 x 30 mm x12



# HARDWARE B Cam Lock Ø15 mm x6 G Screw Cap Ø15 mm x6 COMPONENTS 2 Bottom Board x1 3 Support Board 1 x2 4 Support Board 2 x1



# B Cam Lock Ø15 mm x2 G Screw Cap Ø15 mm x2 COMPONENTS 3 Support Board 1 x2 4 Support Board 2 x1











# HARDWARE (A) Cam Bolt Ø6 x 35 mm x6 (B) Stopper x2 COMPONENTS 1 Top Board x1

| HARD | WARE             |    |   |
|------|------------------|----|---|
| В    | Cam Lock Ø15 mm  | х6 |   |
| G    | Screw Cap Ø15 mm | х6 |   |
| юмі  | PONENTS          |    |   |
| 0    | Top Board        | x1 | 1 |
|      |                  | B  |   |

Step 13 OPTIONAL

# HARDWARE Rubber x2



Note : Put rubber on the inside



### Great job!

Coffee Table assembly is complete.



### CARING FOR YOUR ITEM

Indoor use only.

Not contract grade.

Clean using a non-abrasive cloth and a mild cleaner.

Never use harsh chemicals, as they could damage the finish or integrity of the item.









Tag us @modway\_furniture and #modway for a chance to be featured.