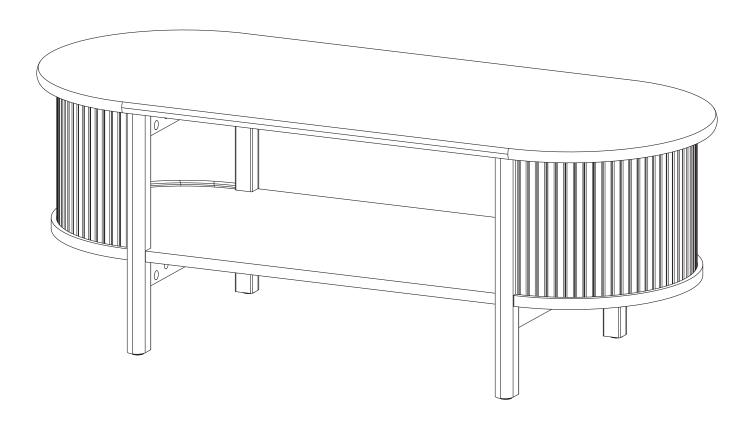

### **ASSEMBLY INSTRUCTIONS**

EEI-6837

V0.10.23.23



### Let's get started!





Read through all of the instructions before starting



Approx. 60 minutes assembly time



2 people recommended for assembly



Care instructions are listed in the last step of this manual



Make sure you have all parts and components before discarding any packing materials Only use hand tools to assemble this item. Do not use power tools. Do not tighten bolts or screws completely until all hardware is lined up and inserted into the holes.

Do not over-tighten screws and bolts to avoid stripping the hardware or cracking the item.

Assemble your item on a flat, carpeted area, with plenty of space to work. This will prevent damage and scratches to your floors or the item while you're assembling the product.

Keep all components and packaging out of reach of ch