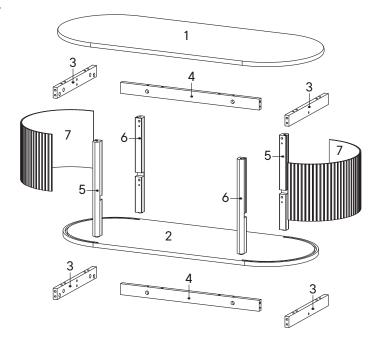

### Furniture components:

| 1 | Top Board       | x1 |
|---|-----------------|----|
| 2 | Bottom Board    | x1 |
| 3 | Support Board 1 | x4 |
| 4 | Support Board 2 | x2 |
| 5 | Leg 1           | x2 |
| 6 | Leg 2           | x2 |
| 7 | Bar Side        | x2 |