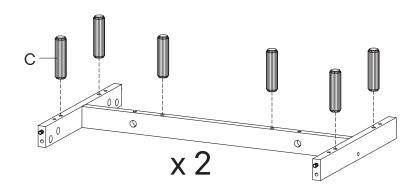

# A Cam Bolt Ø6 x 35 mm x6 Wood Dowel Ø8 x 30 mm x12 COMPONENTS 2 Bottom Board x1 3 Support Board 1 x4 4 Support Board 2 x2