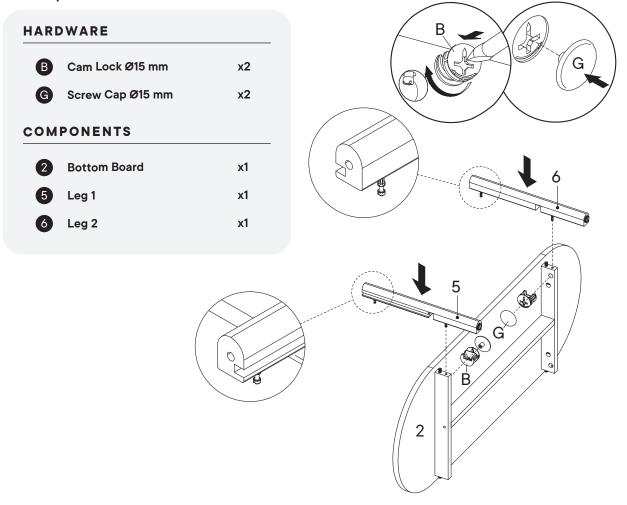

# HARDWARE B Cam Lock Ø15 mm x6 G Screw Cap Ø15 mm x6 COMPONENTS 2 Bottom Board x1 3 Support Board 1 x2 4 Support Board 2 x1