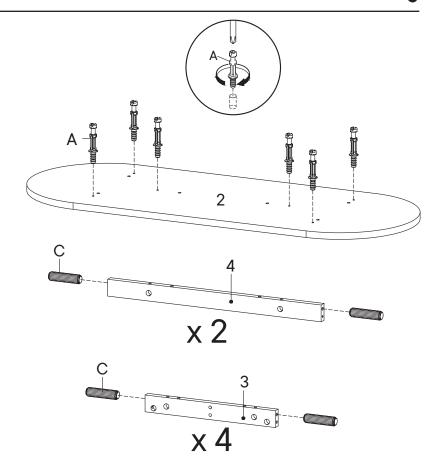

# A Cam Bolt Ø6 x 35 mm x6 Wood Dowel Ø8 x 30 mm x12 COMPONENTS 2 Bottom Board x1 3 Support Board 1 x4 4 Support Board 2 x2