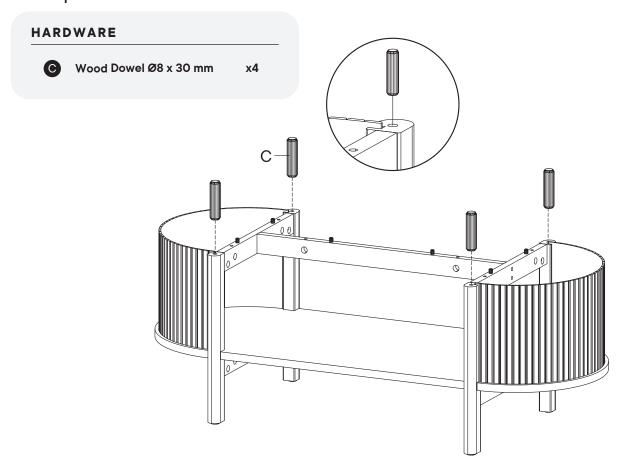

### Furniture components:

| 1 | Top Board       | x1 |
|---|-----------------|----|
| 2 | Bottom Board    | x1 |
| 3 | Support Board 1 | x4 |
| 4 | Support Board 2 | x2 |
| 5 | Leg 1           | x2 |
| 6 | Leg 2           | x2 |
| 7 | Bar Side        | x2 |

### Provided hardware:

| Α | Cam Bolt Ø6 x 35 mm   | x20 |
|---|-----------------------|-----|
| В | Cam Lock Ø15 mm       | x20 |
| С | Wood Dowel Ø8 x 30 mm | x28 |
| D | Screw M 7 x 50 mm     | х4  |
| E | Allen Key             | x2  |
| F | Stopper               | x2  |
| G | Screw Cap Ø15 mm      | x20 |
| Н | Rubber                | x2  |