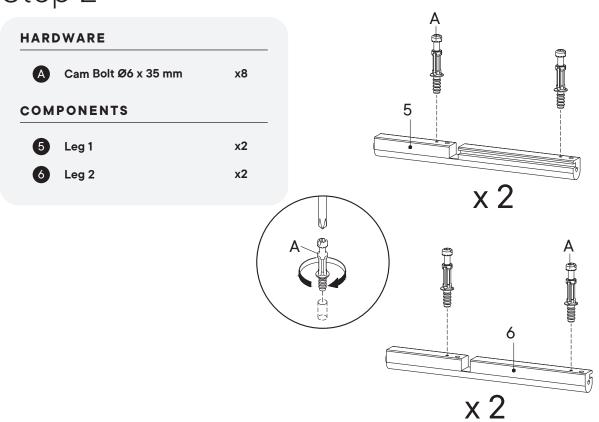

### Provided hardware:

| Α | Cam Bolt Ø6 x 35 mm   | x20 |
|---|-----------------------|-----|
| В | Cam Lock Ø15 mm       | x20 |
| С | Wood Dowel Ø8 x 30 mm | x28 |
| D | Screw M 7 x 50 mm     | х4  |
| E | Allen Key             | x2  |
| F | Stopper               | x2  |
| G | Screw Cap Ø15 mm      | x20 |
| Н | Rubber                | x2  |