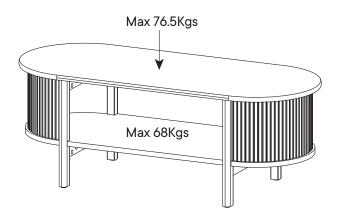

port Board 1 x2 4 Support Board 2 x1











# HARDWARE (A) Cam Bolt Ø6 x 35 mm x6 (B) Stopper x2 COMPONENTS 1 Top Board x1

| HARD | WARE             |    |   |
|------|------------------|----|---|
| В    | Cam Lock Ø15 mm  | х6 |   |
| G    | Screw Cap Ø15 mm | х6 |   |
| юмі  | PONENTS          |    |   |
| 0    | Top Board        | x1 | 1 |
|      |                  | B  |   |

Step 13 OPTIONAL

# HARDWARE Rubber x2



Note : Put rubber on the inside



### Great job!

Coffee Table assembly is complete.



### CARING FOR YOUR ITEM

Indoor use only.

Not contract grade.

Clean using a non-abrasive cloth and a mild cleaner.

Never use harsh chemicals, as they could damage the finish or integrity of the item.









Tag us @modway\_furniture and #modway for a chance to be featured.