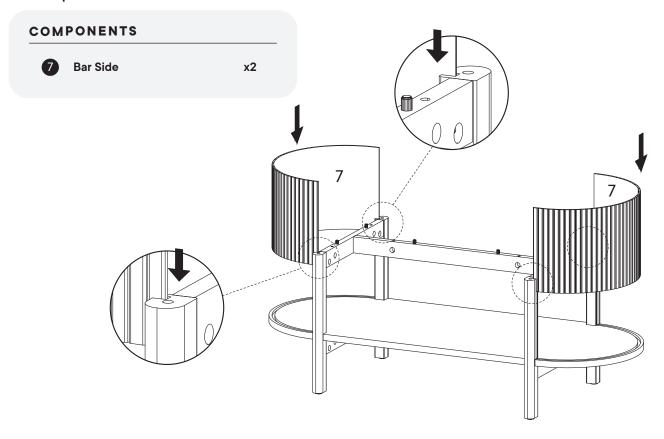

### Furniture components:

| 1 | Top Board       | x1 |
|---|-----------------|----|
| 2 | Bottom Board    | x1 |
| 3 | Support Board 1 | x4 |
| 4 | Support Board 2 | x2 |
| 5 | Leg 1           | x2 |
| 6 | Leg 2           | x2 |
| 7 | Bar Side        | x2 |