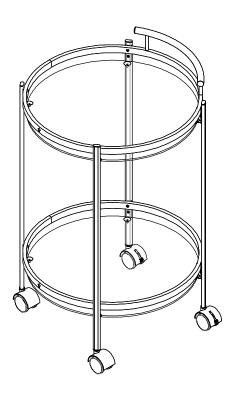

#### PARTS IDENTIFICATION

**GLASS** Α 2PCS **TOP FRAME** В 1PC С **BOTTOM FRAME** 1PC D **HANDLE** 1PC Ε **CROSSBAR** 4PCS

PAGE 2 OF 9

# ASSEMBLY INSTRUCTIONS PARTS IDENTIFICATION

F FRAME BRACKET

8PCS

G WHEEL

2PCS

H WHEEL WITH LOCK

2PCS

Ζ