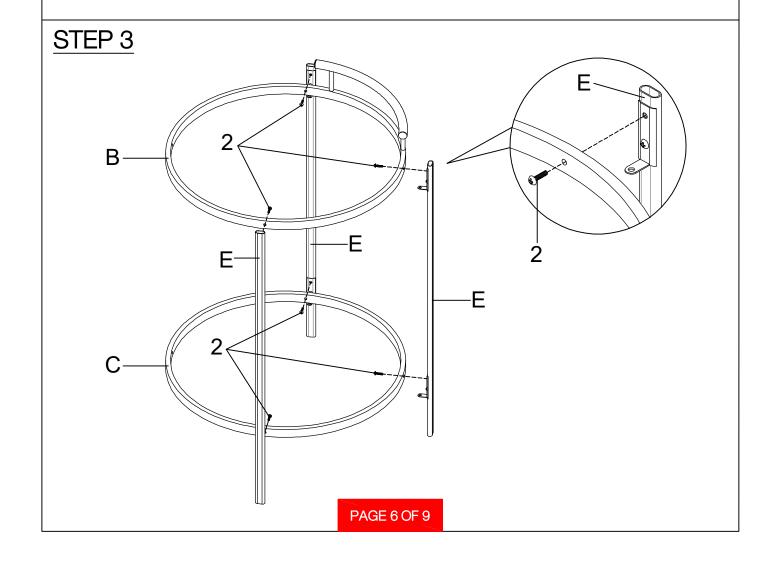

ial establishments.



ASSEMBLY TIME 45 MINUTES

#### PARTS IDENTIFICATION

**GLASS** Α 2PCS **TOP FRAME** В 1PC С **BOTTOM FRAME** 1PC D **HANDLE** 1PC Ε **CROSSBAR** 4PCS

PAGE 2 OF 9

# ASSEMBLY INSTRUCTIONS PARTS IDENTIFICATION

F FRAME BRACKET



8PCS

G WHEEL



2PCS

H WHEEL WITH LOCK



2PCS

Ζ

#### HARDWARE IDENTIFICATION

| 1 | SHORT BOLT<br>(3/16" x 9mm SR)   | 8PCS |
|---|----------------------------------|------|
| 2 | MEDIUM BOLT<br>(3/16" x 15mm SR) | 8PCS |
| 3 | LONG BOLT<br>(3/16" x 32mm SR)   | 2PCS |
| 4 | SUCTION CUP<br>(Ø19 x 9mm)       | 8PCS |
| 5 | ROUND CAP<br>(Ø18mm SR)          | 2PCS |
| 6 | CAP<br>(10 x 20mm SR)            | 4PCS |
| 7 | ALLEN WRENCH<br>(4mm)            | 1PC  |

STEP 1

Do not tighten until each step is completed or instructed.



STEP 2







### STEP 5



### STEP 6



#### STEP 7 COMPLETE



PAGE 8 OF 9

Product Size: 527 DIA X 787 H (MM)

Product Size : 20.75" X 31"



Note: Dimension tolerance ±5%