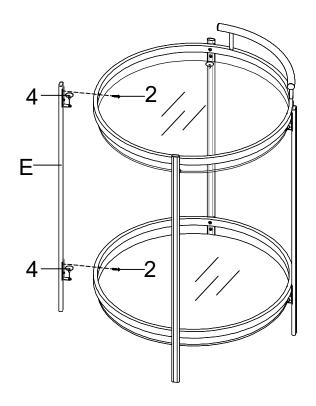

ts.



ASSEMBLY TIME 45 MINUTES

#### PARTS IDENTIFICATION

**GLASS** Α 2PCS **TOP FRAME** В 1PC С **BOTTOM FRAME** 1PC D **HANDLE** 1PC Ε **CROSSBAR** 4PCS

PAGE 2 OF 9

# ASSEMBLY INSTRUCTIONS PARTS IDENTIFICATION

F FRAME BRACKET



8PCS

G WHEEL



2PCS

H WHEEL WITH LOCK



2PCS

Ζ

#### HARDWARE IDENTIFICATION

| 1 | SHORT BOLT<br>(3/16" x 9mm SR)   | 8PCS |
|---|----------------------------------|------|
| 2 | MEDIUM BOLT<br>(3/16" x 15mm SR) | 8PCS |
| 3 | LONG BOLT<br>(3/16" x 32mm SR)   | 2PCS |
| 4 | SUCTION CUP<br>(Ø19 x 9mm)       | 8PCS |
| 5 | ROUND CAP<br>(Ø18mm SR)          | 2PCS |
| 6 | CAP<br>(10 x 20mm SR)            | 4PCS |
| 7 | ALLEN WRENCH<br>(4mm)            | 1PC  |

STEP 1

Do not tighten until each step is completed or instructed.



STEP 2







### STEP 5



### STEP 6



#### STEP 7 COMPLETE



PAGE 8 OF 9

Product Size: 527 DIA X 787 H (MM)

Product Size : 20.75" X 31"



Note: Dimension tolerance ±5%