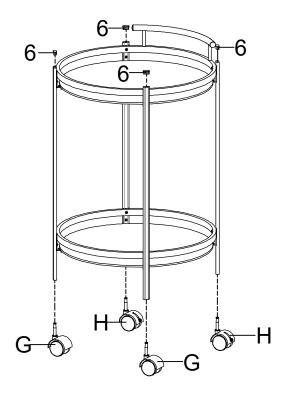

Y TIME 45 MINUTES

#### PARTS IDENTIFICATION

**GLASS** Α 2PCS **TOP FRAME** В 1PC С **BOTTOM FRAME** 1PC D **HANDLE** 1PC Ε **CROSSBAR** 4PCS

PAGE 2 OF 9

# ASSEMBLY INSTRUCTIONS PARTS IDENTIFICATION

F FRAME BRACKET



8PCS

G WHEEL



2PCS

H WHEEL WITH LOCK



2PCS

Ζ

#### HARDWARE IDENTIFICATION

| 1 | SHORT BOLT<br>(3/16" x 9mm SR)   | 8PCS |
|---|----------------------------------|------|
| 2 | MEDIUM BOLT<br>(3/16" x 15mm SR) | 8PCS |
| 3 | LONG BOLT<br>(3/16" x 32mm SR)   | 2PCS |
| 4 | SUCTION CUP<br>(Ø19 x 9mm)       | 8PCS |
| 5 | ROUND CAP<br>(Ø18mm SR)          | 2PCS |
| 6 | CAP<br>(10 x 20mm SR)            | 4PCS |
| 7 | ALLEN WRENCH<br>(4mm)            | 1PC  |

STEP 1

Do not tighten until each step is completed or instructed.



STEP 2







### STEP 5



### STEP 6



#### STEP 7 COMPLETE



PAGE 8 OF 9

Product Size: 527 DIA X 787 H (MM)

Product Size : 20.75" X 31"



Note: Dimension tolerance ±5%