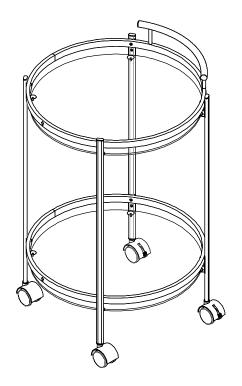

#### STEP 7 COMPLETE

PAGE 8 OF 9

Product Size: 527 DIA X 787 H (MM)

Product Size : 20.75" X 31"

Note: Dimension tolerance ±5%