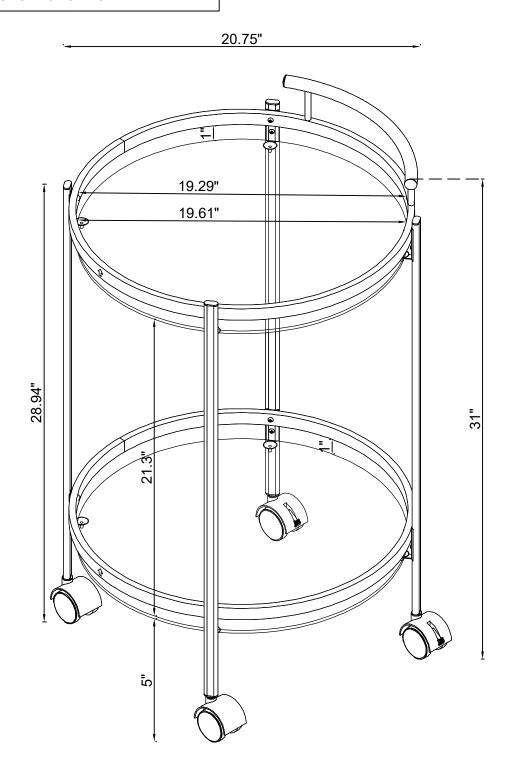

#### STEP 7 COMPLETE

PAGE 8 OF 9

Product Size: 527 DIA X 787 H (MM)

Product Size : 20.75" X 31"

Note: Dimension tolerance ±5%