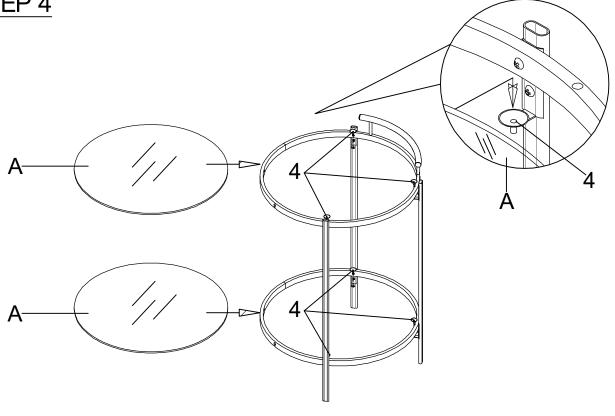

l establishments.



ASSEMBLY TIME 45 MINUTES

#### PARTS IDENTIFICATION

**GLASS** Α 2PCS **TOP FRAME** В 1PC С **BOTTOM FRAME** 1PC D **HANDLE** 1PC Ε **CROSSBAR** 4PCS

PAGE 2 OF 9

# ASSEMBLY INSTRUCTIONS PARTS IDENTIFICATION

F FRAME BRACKET



8PCS

G WHEEL



2PCS

H WHEEL WITH LOCK



2PCS

Ζ

#### HARDWARE IDENTIFICATION

| 1 | SHORT BOLT<br>(3/16" x 9mm SR)   | 8PCS |
|---|----------------------------------|------|
| 2 | MEDIUM BOLT<br>(3/16" x 15mm SR) | 8PCS |
| 3 | LONG BOLT<br>(3/16" x 32mm SR)   | 2PCS |
| 4 | SUCTION CUP<br>(Ø19 x 9mm)       | 8PCS |
| 5 | ROUND CAP<br>(Ø18mm SR)          | 2PCS |
| 6 | CAP<br>(10 x 20mm SR)            | 4PCS |
| 7 | ALLEN WRENCH<br>(4mm)            | 1PC  |

STEP 1

Do not tighten until each step is completed or instructed.



STEP 2







### STEP 5



### STEP 6



#### STEP 7 COMPLETE



PAGE 8 OF 9

Product Size: 527 DIA X 787 H (MM)

Product Size : 20.75" X 31"



Note: Dimension tolerance ±5%