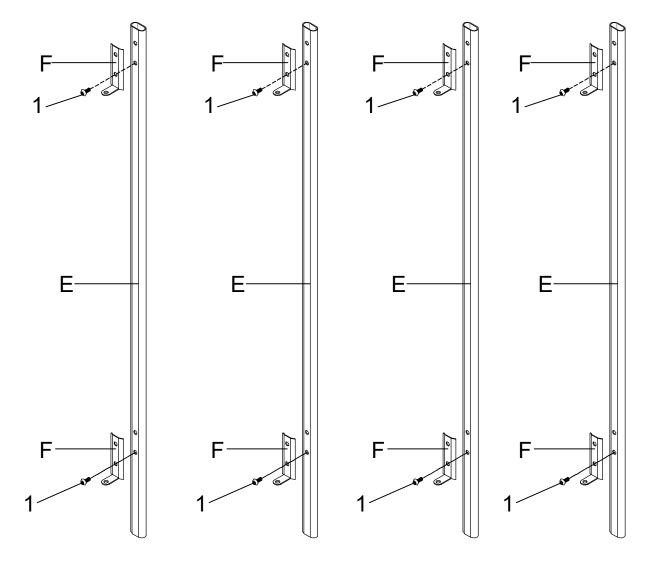

for commercial establishments.



ASSEMBLY TIME 45 MINUTES

#### PARTS IDENTIFICATION

**GLASS** Α 2PCS **TOP FRAME** В 1PC С **BOTTOM FRAME** 1PC D **HANDLE** 1PC Ε **CROSSBAR** 4PCS

PAGE 2 OF 9

# ASSEMBLY INSTRUCTIONS PARTS IDENTIFICATION

F FRAME BRACKET



8PCS

G WHEEL



2PCS

H WHEEL WITH LOCK



2PCS

Ζ

#### HARDWARE IDENTIFICATION

| 1 | SHORT BOLT<br>(3/16" x 9mm SR)   | 8PCS |
|---|----------------------------------|------|
| 2 | MEDIUM BOLT<br>(3/16" x 15mm SR) | 8PCS |
| 3 | LONG BOLT<br>(3/16" x 32mm SR)   | 2PCS |
| 4 | SUCTION CUP<br>(Ø19 x 9mm)       | 8PCS |
| 5 | ROUND CAP<br>(Ø18mm SR)          | 2PCS |
| 6 | CAP<br>(10 x 20mm SR)            | 4PCS |
| 7 | ALLEN WRENCH<br>(4mm)            | 1PC  |

STEP 1

Do not tighten until each step is completed or instructed.



STEP 2







### STEP 5



### STEP 6



#### STEP 7 COMPLETE



PAGE 8 OF 9

Product Size: 527 DIA X 787 H (MM)

Product Size : 20.75" X 31"



Note: Dimension tolerance ±5%