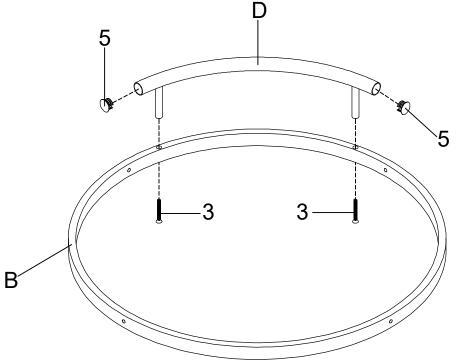

#### HARDWARE IDENTIFICATION

| 1 | SHORT BOLT<br>(3/16" x 9mm SR)   | 8PCS |
|---|----------------------------------|------|
| 2 | MEDIUM BOLT<br>(3/16" x 15mm SR) | 8PCS |
| 3 | LONG BOLT<br>(3/16" x 32mm SR)   | 2PCS |
| 4 | SUCTION CUP<br>(Ø19 x 9mm)       | 8PCS |
| 5 | ROUND CAP<br>(Ø18mm SR)          | 2PCS |
| 6 | CAP<br>(10 x 20mm SR)            | 4PCS |
| 7 | ALLEN WRENCH<br>(4mm)            | 1PC  |