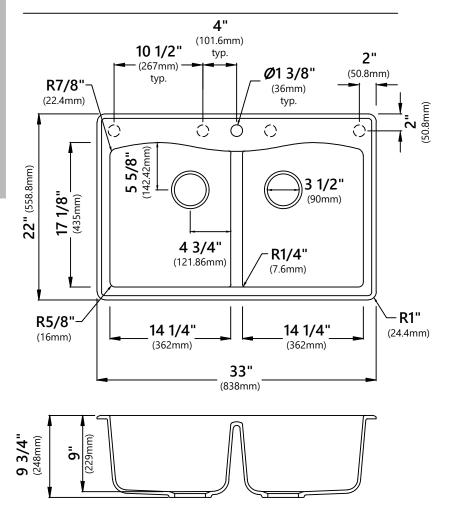

# Sink Dimensions

Overall Dimensions: 33" x 22" Bowl Dimensions: 14 1/4" x 17 1/8" Bowl Depth: 9"

#### Features

- Granite Composite Construction
- Dual Mount Double Bowl Sink
- 50/50 Split
- Required Minimum Cabinet Size: 36" Left to Right, 24" Front to Back
- Rear Off-Set Drains
- 3 1/2" Drain Openings