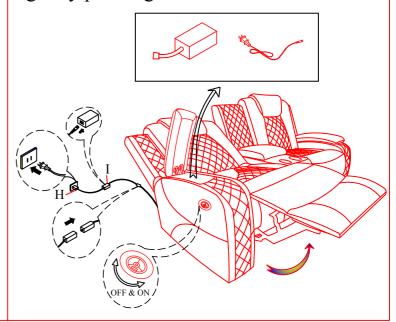

# Step 3:

Place the console Backrest (D) in the right location and then attach to the Seat (A) by turning the Knob Screws (G) counterclockwise.

Connect the power source to the lamp and the bluetooth speaker.

## Step 4:

Connect the power supply and Open the footrest or move the headrest or turn on the light by pressing the button.

All images shown are for illustration purpose only. Actual product may vary due to product enhancement.