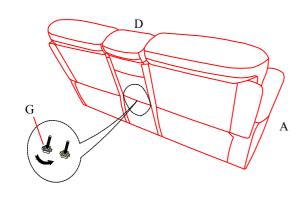

# Step 3:

Place the console Backrest (D) in the right location and then attach to the Seat (A) by turning the Knob Screws (G) counterclockwise.

Connect the power source to the lamp and the bluetooth speaker.