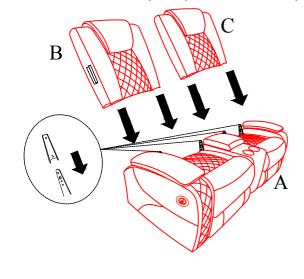

## Step 1:

Take the Console Backrest (D) out of the Console Base part of the Seat (A). Attach Backrest (B/C) to the Seat (A).