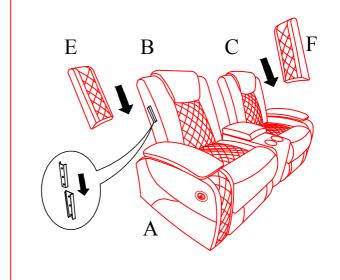

### Step 2:

Attach the Left ear (E) and Right ear (F) to Left Backrest (B) and Right Backrest (C)