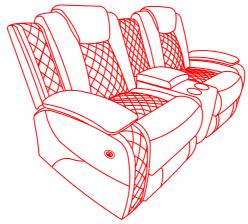

## Please follow the drawings below to assemble the item

| Parts List |                  |        |       |
|------------|------------------|--------|-------|
| NO.        | DESCRIPTION      | SKETCH | Q'TY  |
| A          | Seat             |        | 1 PC  |
| В          | Left Backrest    |        | 1 PC  |
| С          | Right Backrest   |        | 1 PC  |
| D          | Console Backrest |        | 1 PC  |
| Е          | Left ear         |        | 1 PC  |
| F          | Right ear        |        | 1 PC  |
| G          | Knob Screws      |        | 2 PCS |
| Н          | Plug             |        | 1 PC  |
| I          | Transformer      |        | 1 PC  |