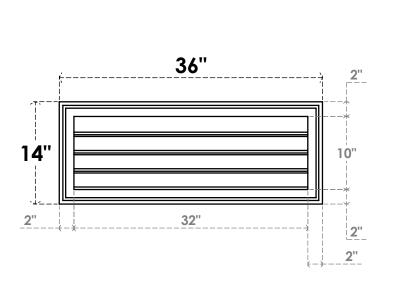

## GVPVE36X1402SF

36"W X 14"H RECTANGLE SURFACE MOUNT PVC GABLE VENT: FUNCTIONAL, W/ 2"W X 1-1/2"P **BRICKMOULD FRAME** 

**VENTING AREA: 24 SQ IN** LOUVER HEIGHT: 2 1/2"

LOUVER QTY: 4

**FRONT** 

SIDE

EKENA MILLWORK 2300 WEST MAIN ST. CLARKSVILLE, TX 75426 TOLL FREE: 866-607-0453 WWW.EKENAMILLWORK.COM