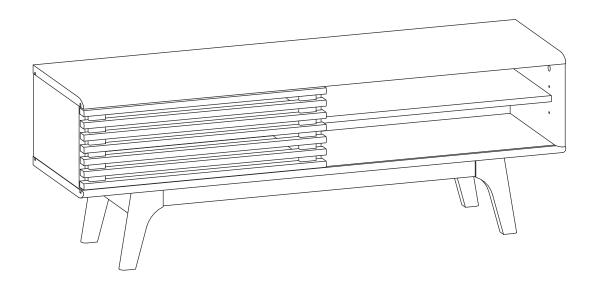

# Components:

| 1 | Top Board       | x1 | 2  | Bottom Board     | x1 | 3  | Side Board Left | x1 | 4  | Side Board Right | x1 |
|---|-----------------|----|----|------------------|----|----|-----------------|----|----|------------------|----|
| 5 | Center Board    | x1 | 6  | Adjustable Shelf | x2 | 7  | Leg             | x2 | 8  | Support Board 1  | x2 |
| 9 | Support Board 2 | x2 | 10 | Support Board 3  | x1 | 11 | Door            | x1 | 12 | 2 Back Board     | x1 |