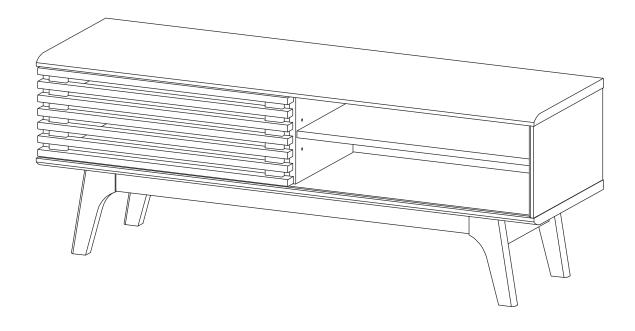

### **STEP 12:**

Hx8

Jx8

Hardware required. Screwdriver not included

Qx1

**STEP 13:** 

Assembly is completed. The TV Stand is ready to enjoy now !