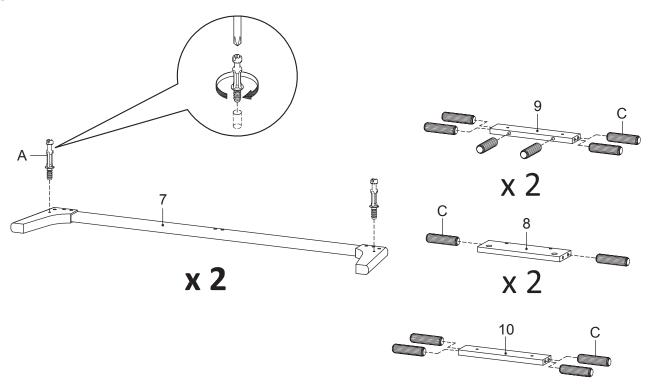

# Components:

| 1 | Top Board       | x1 | 2  | Bottom Board     | x1 | 3  | Side Board Left | x1 | 4  | Side Board Right | x1 |
|---|-----------------|----|----|------------------|----|----|-----------------|----|----|------------------|----|
| 5 | Center Board    | x1 | 6  | Adjustable Shelf | x2 | 7  | Leg             | x2 | 8  | Support Board 1  | x2 |
| 9 | Support Board 2 | x2 | 10 | Support Board 3  | x1 | 11 | Door            | x1 | 12 | 2 Back Board     | x1 |