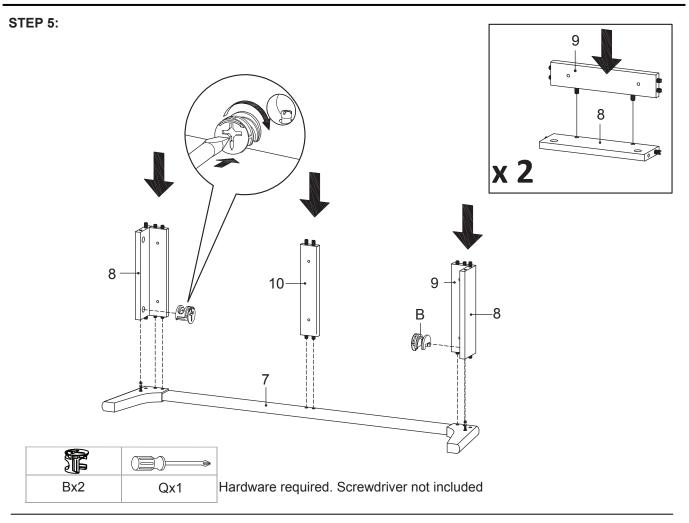

Hardware required. Screwdriver not included

STEP 6:

Hardware required. Screwdriver not included