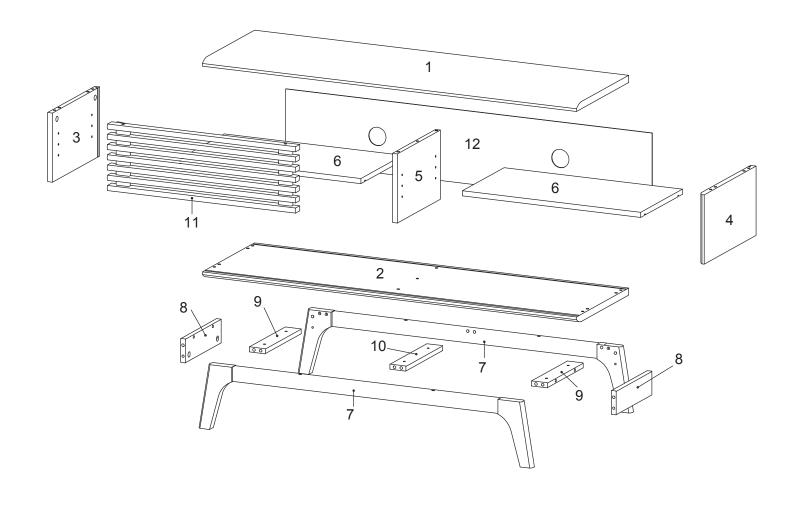

# Components:

| 1 | Top Board       | x1 | 2  | Bottom Board     | x1 | 3  | Side Board Left | x1 | 4  | Side Board Right | x1 |
|---|-----------------|----|----|------------------|----|----|-----------------|----|----|------------------|----|
| 5 | Center Board    | x1 | 6  | Adjustable Shelf | x2 | 7  | Leg             | x2 | 8  | Support Board 1  | x2 |
| 9 | Support Board 2 | x2 | 10 | Support Board 3  | x1 | 11 | Door            | x1 | 12 | 2 Back Board     | x1 |