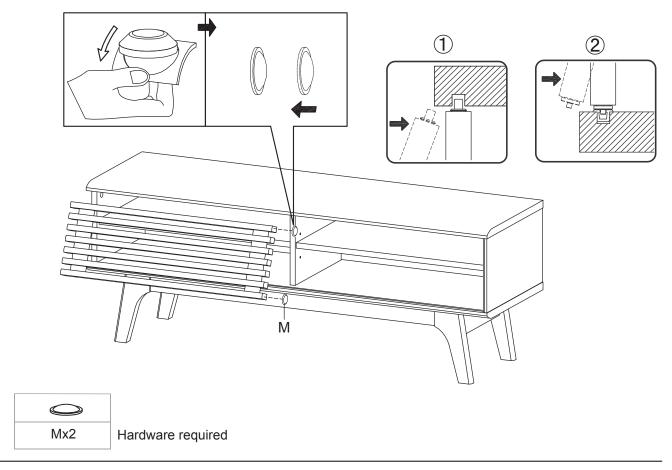

---|----|-----------------|----|----|------------------|----|
| 5 | Center Board    | x1 | 6  | Adjustable Shelf | x2 | 7  | Leg             | x2 | 8  | Support Board 1  | x2 |
| 9 | Support Board 2 | x2 | 10 | Support Board 3  | x1 | 11 | Door            | x1 | 12 | 2 Back Board     | x1 |

STEP 1:



STEP 2:



| Bx5 | Nx2 | Ox3 | Qx1 |
|-----|-----|-----|-----|

Hardware required. Screwdriver not included

STEP 3:



Attention: Insert part 12 (Back Board) first and then part 2 (Bottom Board)



STEP 4:



| Ax4 | Cx20 | Qx1 |
|-----|------|-----|

Hardware required. Screwdriver not included



STEP 6:





Hardware required. Screwdriver not included

# STEP 7:







# STEP 9:





### **STEP 10:**



| Hx2 | lx2 | Px1 | Н |
|-----|-----|-----|---|

Hardware required

### **STEP 11:**



### **STEP 12:**

Hx8

Jx8



Hardware required. Screwdriver not included

Qx1

**STEP 13:** 



Assembly is completed. The TV Stand is ready to enjoy now !