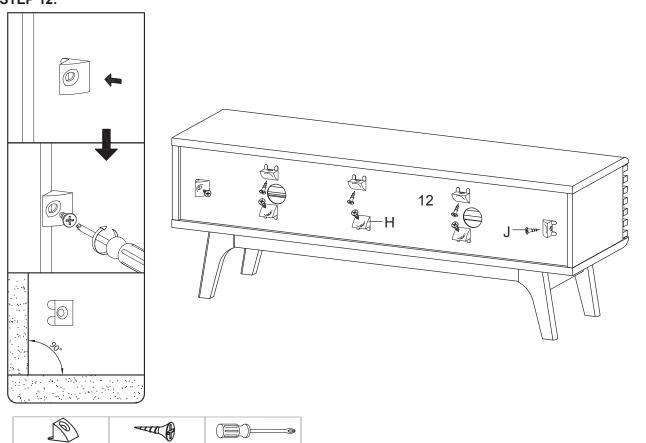

### **STEP 12:**

Hx8

Jx8

Hardware required. Screwdriver not included

Qx1

**STEP 13:** 

Assembly is completed. The TV Stand is ready to enjoy now !