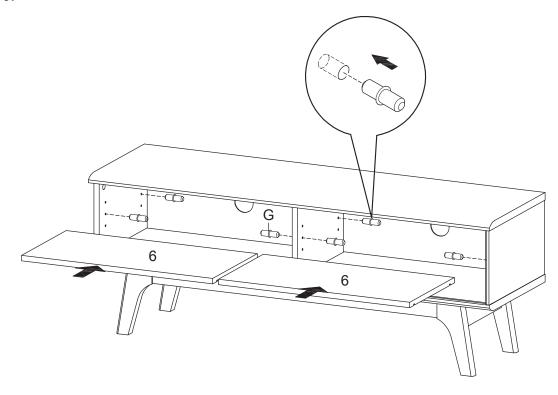

3  | Side Board Left | x1 | 4  | Side Board Right | x1 |
|---|-----------------|----|----|------------------|----|----|-----------------|----|----|------------------|----|
| 5 | Center Board    | x1 | 6  | Adjustable Shelf | x2 | 7  | Leg             | x2 | 8  | Support Board 1  | x2 |
| 9 | Support Board 2 | x2 | 10 | Support Board 3  | x1 | 11 | Door            | x1 | 12 | 2 Back Board     | x1 |

STEP 1:



STEP 2:



| Bx5 | Nx2 | Ox3 | Qx1 |
|-----|-----|-----|-----|

Hardware required. Screwdriver not included

STEP 3:



Attention: Insert part 12 (Back Board) first and then part 2 (Bottom Board)



STEP 4:



| Ax4 | Cx20 | Qx1 |
|-----|------|-----|

Hardware required. Screwdriver not included



STEP 6:





Hardware required. Screwdriver not included

# STEP 7:







# STEP 9:





### **STEP 10:**



| Hx2 | lx2 | Px1 | Н |
|-----|-----|-----|---|

Hardware required

### **STEP 11:**



### **STEP 12:**

Hx8

Jx8



Hardware required. Screwdriver not included

Qx1

**STEP 13:** 



Assembly is completed. The TV Stand is ready to enjoy now !