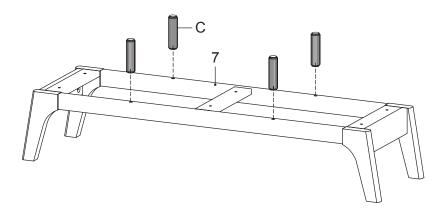

Board     | x1 | 3  | Side Board Left | x1 | 4  | Side Board Right | x1 |
|---|-----------------|----|----|------------------|----|----|-----------------|----|----|------------------|----|
| 5 | Center Board    | x1 | 6  | Adjustable Shelf | x2 | 7  | Leg             | x2 | 8  | Support Board 1  | x2 |
| 9 | Support Board 2 | x2 | 10 | Support Board 3  | x1 | 11 | Door            | x1 | 12 | 2 Back Board     | x1 |

STEP 1:



STEP 2:



| Bx5 | Nx2 | Ox3 | Qx1 |
|-----|-----|-----|-----|

Hardware required. Screwdriver not included

STEP 3:



Attention: Insert part 12 (Back Board) first and then part 2 (Bottom Board)



STEP 4:



| Ax4 | Cx20 | Qx1 |
|-----|------|-----|

Hardware required. Screwdriver not included



STEP 6:





Hardware required. Screwdriver not included

# STEP 7:







# STEP 9:





### **STEP 10:**



| Hx2 | lx2 | Px1 | Н |
|-----|-----|-----|---|

Hardware required

### **STEP 11:**



### **STEP 12:**

Hx8

Jx8



Hardware required. Screwdriver not included

Qx1

**STEP 13:** 



Assembly is completed. The TV Stand is ready to enjoy now !