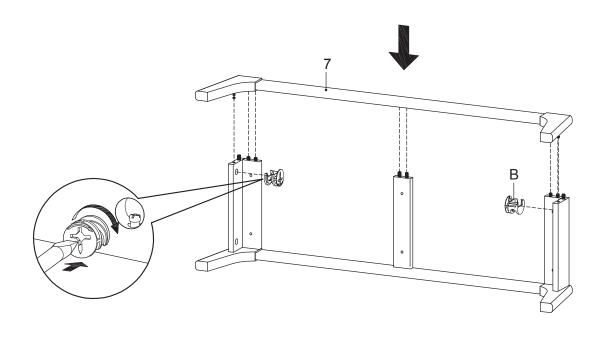

Hardware required. Screwdriver not included

STEP 6:

Hardware required. Screwdriver not included