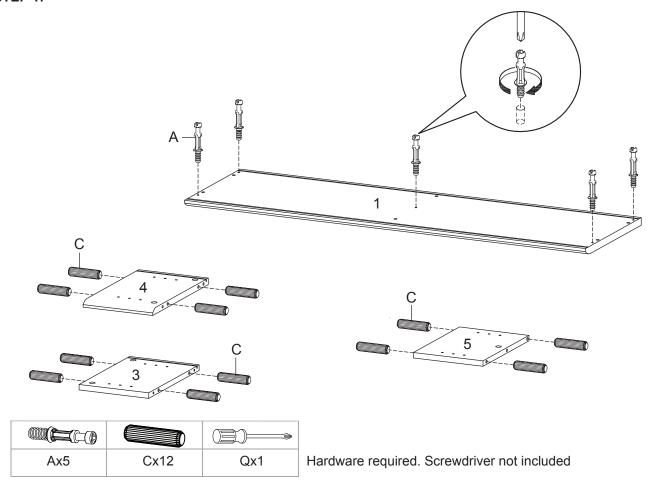

STEP 1:

STEP 2:

| Bx5 | Nx2 | Ox3 | Qx1 |
|-----|-----|-----|-----|

Hardware required. Screwdriver not included

STEP 3:

Attention: Insert part 12 (Back Board) first and then part 2 (Bottom Board)

STEP 4:

| Ax4 | Cx20 | Qx1 |
|-----|------|-----|