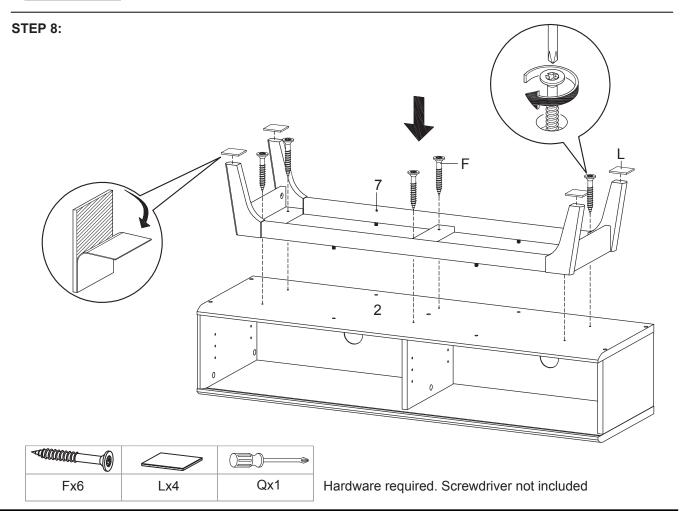

Hardware required. Screwdriver not included

STEP 6:

Hardware required. Screwdriver not included