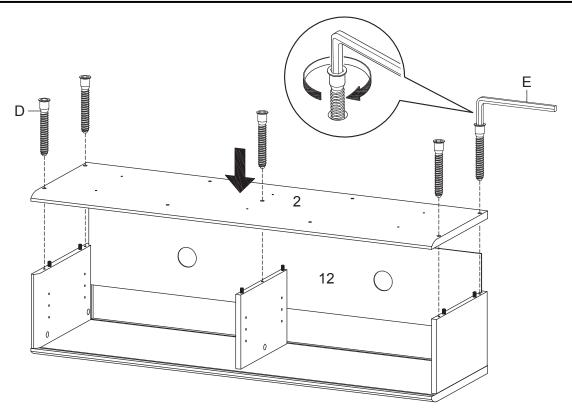

STEP 1:

STEP 2:

| Bx5 | Nx2 | Ox3 | Qx1 |
|-----|-----|-----|-----|

Hardware required. Screwdriver not included

STEP 3:

Attention: Insert part 12 (Back Board) first and then part 2 (Bottom Board)

STEP 4:

| Ax4 | Cx20 | Qx1 |
|-----|------|-----|