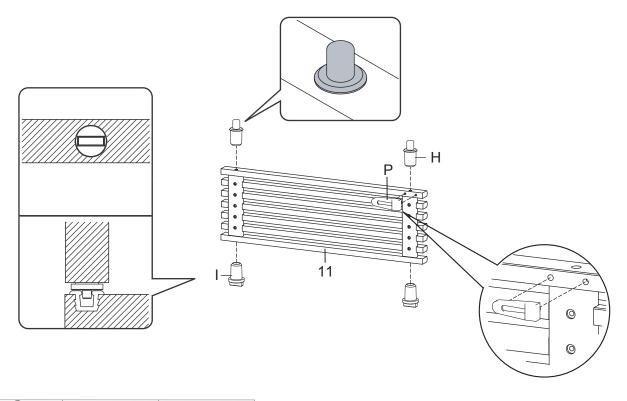

### **STEP 10:**

| Hx2 | lx2 | Px1 | Н |
|-----|-----|-----|---|

Hardware required