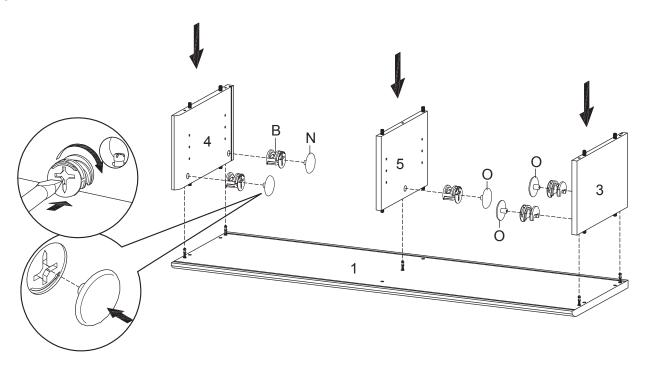

STEP 1:

STEP 2:

| Bx5 | Nx2 | Ox3 | Qx1 |
|-----|-----|-----|-----|

Hardware required. Screwdriver not included

STEP 3:

Attention: Insert part 12 (Back Board) first and then part 2 (Bottom Board)

STEP 4:

| Ax4 | Cx20 | Qx1 |
|-----|------|-----|