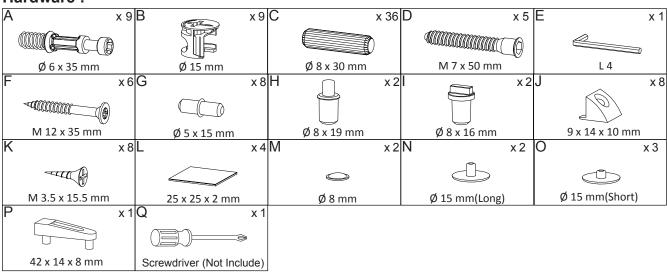

ough this leaflet and then follow the simple step-by-step instructions.
- 2. Owing to the size and weight of the desk, we recommend that it is assembled by two adults, on a carpeted or padded area, in the room that it is intended for. Approximate assembly time: 60 minutes.
- 3. Please do not use any tools other than those provided or recommended in these instructions.
- 4. Please do not throw away any of the packaging or instructions until you have checked all the components and hardware and the furniture is fully assembled.
- 5. Assemble all components loosely until advised to tighten. Depending on use, it may be necessary to tighten the components from time to time, so please save the tools that have been provided.
- 6. Please keep all pieces out of reach of children.



#### Hardware:



# Components:



| 1 | Top Board       | x1 | 2  | Bottom Board     | x1 | 3  | Side Board Left | x1 | 4  | Side Board Right | x1 |
|---|-----------------|----|----|------------------|----|----|-----------------|----|----|------------------|----|
| 5 | Center Board    | x1 | 6  | Adjustable Shelf | x2 | 7  | Leg             | x2 | 8  | Support Board 1  | x2 |
| 9 | Support Board 2 | x2 | 10 | Support Board 3  | x1 | 11 | Door            | x1 | 12 | 2 Back Board     | x1 |

STEP 1:



STEP 2:



| Bx5 | Nx2 | Ox3 | Qx1 |
|-----|-----|-----|-----|

Hardware required. Screwdriver not included

STEP 3:



Attention: Insert part 12 (Back Board) first and then part 2 (Bottom Board)



STEP 4:



| Ax4 | Cx20 | Qx1 |
|-----|------|-----|

Hardware required. Screwdriver not included



STEP 6: