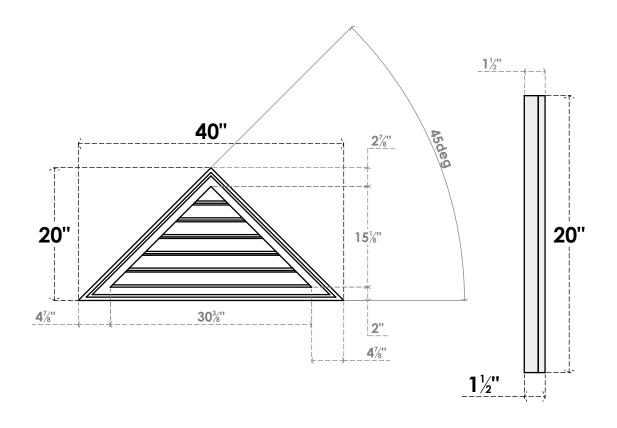

## GVPTR40X2002SF

40"W X 20"H TRIANGLE SURFACE MOUNT PVC GABLE VENT 12/12 PITCH: FUNCTIONAL, W/ 2"W X 1-1/2"P BRICKMOULD FRAME

**VENTING AREA: 18.96 SQ IN** 

LOUVER HEIGHT: 2 1/2"

LOUVER QTY: 6

**FRONT** 

SIDE