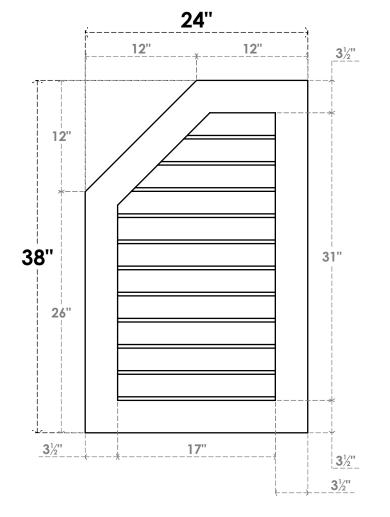

## GVPOL24X3801SN

24"W X 38"H HALF OCTAGON TOP LEFT SURFACE MOUNT PVC GABLE VENT: NON-FUNCTIONAL, W/ 3-1/2"W X 1"P STANDARD FRAME

**FRONT** 

SIDE

LOUVER HEIGHT: 2 7/8" LOUVER QTY: 11

EKENA MILLWORK 2300 WEST MAIN ST. CLARKSVILLE, TX 75426 TOLL FREE: 866-607-0453 WWW.EKENAMILLWORK.COM