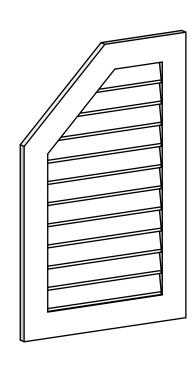

## GVPOL24X3801SN

24"W X 38"H HALF OCTAGON TOP LEFT SURFACE MOUNT PVC GABLE VENT: NON-FUNCTIONAL, W/ 3-1/2"W X 1"P STANDARD FRAME

**FRONT** 

SIDE

LOUVER HEIGHT: 2 7/8" LOUVER QTY: 11

EKENA MILLWORK 2300 WEST MAIN ST. CLARKSVILLE, TX 75426 TOLL FREE: 866-607-0453 WWW.EKENAMILLWORK.COM