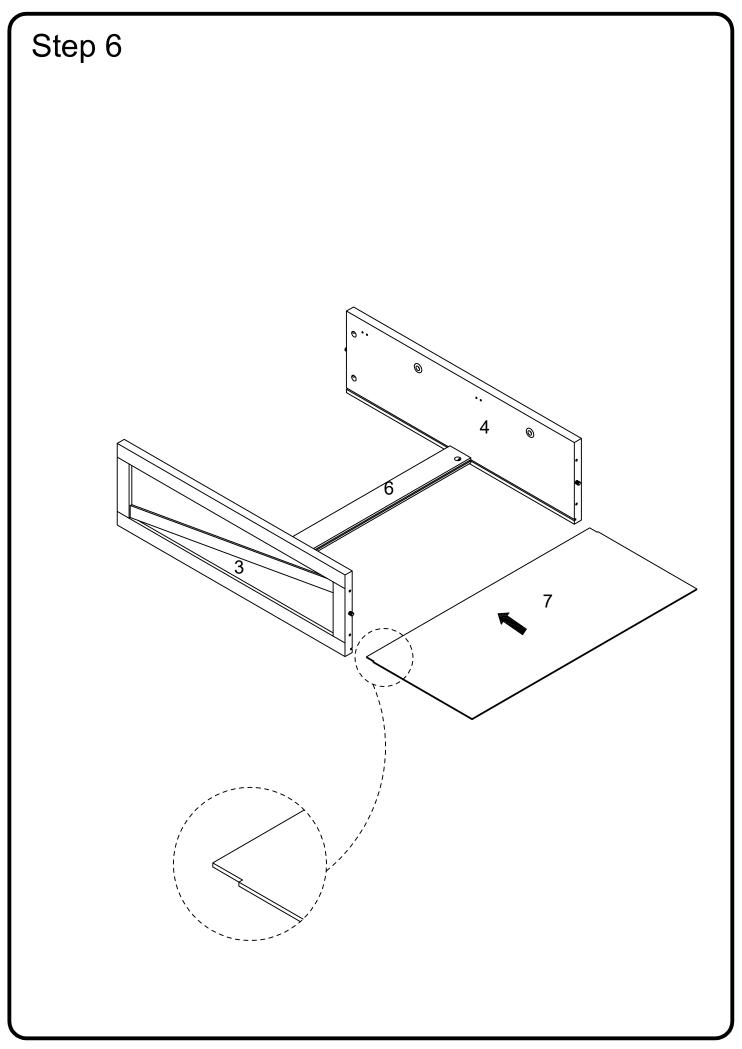

### Hardware List

| Α |                      | Ø8x30mm  | Wooden dowel            | 10 | pcs |
|---|----------------------|----------|-------------------------|----|-----|
| В |                      | Ø6x35mm  | Cam bolt                | 6  | pcs |
| С |                      | Ø15x11mm | Cam lock                | 6  | pcs |
| D |                      | Ø30mm    | Sticker                 | 6  | pcs |
| Е |                      | M 4      | Hex Key                 | 1  | рс  |
| F | <i></i>              | Ø6x50mm  | Screw                   | 8  | pcs |
| G |                      | M6*12mm  | Bolt                    | 2  | pcs |
| Н |                      |          | Anti-tipping iron sheet | 2  | pcs |
| I |                      |          | Gasket                  | 2  | pcs |
| J | THE REAL PROPERTY.   |          | house lizard            | 2  | pcs |
| K | <============{\}     | Ø4x25mm  | Screw                   | 2  | pcs |
| L | <b>&gt;</b>          |          | Handle                  | 2  | pcs |
| М | ammma(Z)             | Ø4x19mm  | Bolt                    | 4  | pcs |
| U | «Jummum              | Ø4x25mm  | Screw                   | 20 | pcs |
| V | <b>(Jumillo</b> )    | Ø3x12mm  | Screw                   | 12 | pcs |
| W |                      |          | Plastic wedge           | 12 | pcs |
| X |                      | Ø3x17mm  | Screw                   | 12 | pcs |
| R | <======(\frac{1}{2}) | Ø3x15mm  | Screw                   | 8  | pcs |
| S |                      |          | Glue tube               | 1  | рс  |