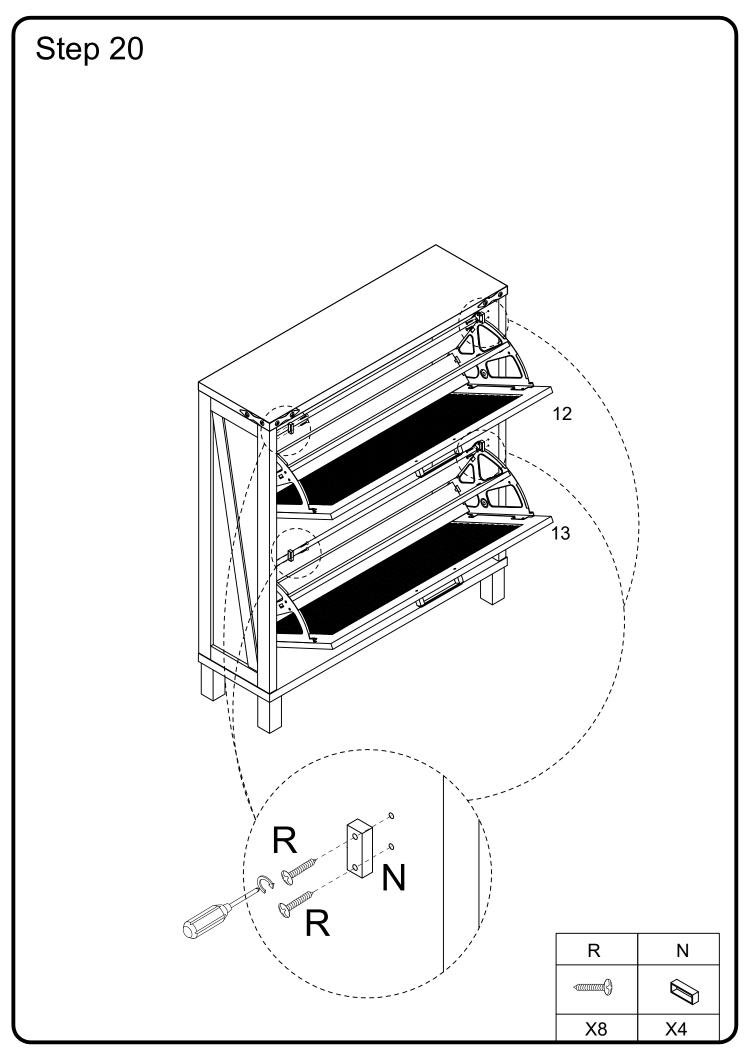

### Hardware List

| Α |                      | Ø8x30mm  | Wooden dowel            | 10 | pcs |
|---|----------------------|----------|-------------------------|----|-----|
| В |                      | Ø6x35mm  | Cam bolt                | 6  | pcs |
| С |                      | Ø15x11mm | Cam lock                | 6  | pcs |
| D |                      | Ø30mm    | Sticker                 | 6  | pcs |
| Е |                      | M 4      | Hex Key                 | 1  | рс  |
| F | <i></i>              | Ø6x50mm  | Screw                   | 8  | pcs |
| G |                      | M6*12mm  | Bolt                    | 2  | pcs |
| Н |                      |          | Anti-tipping iron sheet | 2  | pcs |
| I |                      |          | Gasket                  | 2  | pcs |
| J | THE REAL PROPERTY.   |          | house lizard            | 2  | pcs |
| K | <============{\}     | Ø4x25mm  | Screw                   | 2  | pcs |
| L | <b>&gt;</b>          |          | Handle                  | 2  | pcs |
| М | ammma(Z)             | Ø4x19mm  | Bolt                    | 4  | pcs |
| U | «Jummum              | Ø4x25mm  | Screw                   | 20 | pcs |
| V | <b>(Jumillo</b> )    | Ø3x12mm  | Screw                   | 12 | pcs |
| W |                      |          | Plastic wedge           | 12 | pcs |
| X |                      | Ø3x17mm  | Screw                   | 12 | pcs |
| R | <======(\frac{1}{2}) | Ø3x15mm  | Screw                   | 8  | pcs |
| S |                      |          | Glue tube               | 1  | рс  |