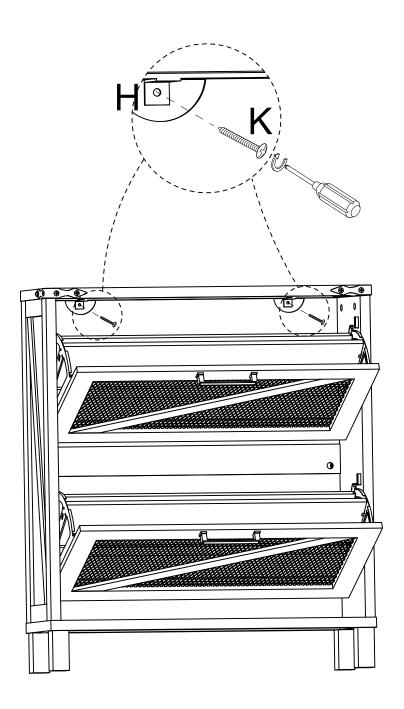

### Hardware List

| Α |                      | Ø8x30mm  | Wooden dowel            | 10 | pcs |
|---|----------------------|----------|-------------------------|----|-----|
| В |                      | Ø6x35mm  | Cam bolt                | 6  | pcs |
| С |                      | Ø15x11mm | Cam lock                | 6  | pcs |
| D |                      | Ø30mm    | Sticker                 | 6  | pcs |
| Е |                      | M 4      | Hex Key                 | 1  | рс  |
| F | <i></i>              | Ø6x50mm  | Screw                   | 8  | pcs |
| G |                      | M6*12mm  | Bolt                    | 2  | pcs |
| Н |                      |          | Anti-tipping iron sheet | 2  | pcs |
| I |                      |          | Gasket                  | 2  | pcs |
| J | THE REAL PROPERTY.   |          | house lizard            | 2  | pcs |
| K | <============{\}     | Ø4x25mm  | Screw                   | 2  | pcs |
| L | <b>&gt;</b>          |          | Handle                  | 2  | pcs |
| М | ammma(Z)             | Ø4x19mm  | Bolt                    | 4  | pcs |
| U | «Jummum              | Ø4x25mm  | Screw                   | 20 | pcs |
| V | <b>(Jumillo</b> )    | Ø3x12mm  | Screw                   | 12 | pcs |
| W |                      |          | Plastic wedge           | 12 | pcs |
| X |                      | Ø3x17mm  | Screw                   | 12 | pcs |
| R | <======(\frac{1}{2}) | Ø3x15mm  | Screw                   | 8  | pcs |
| S |                      |          | Glue tube               | 1  | рс  |