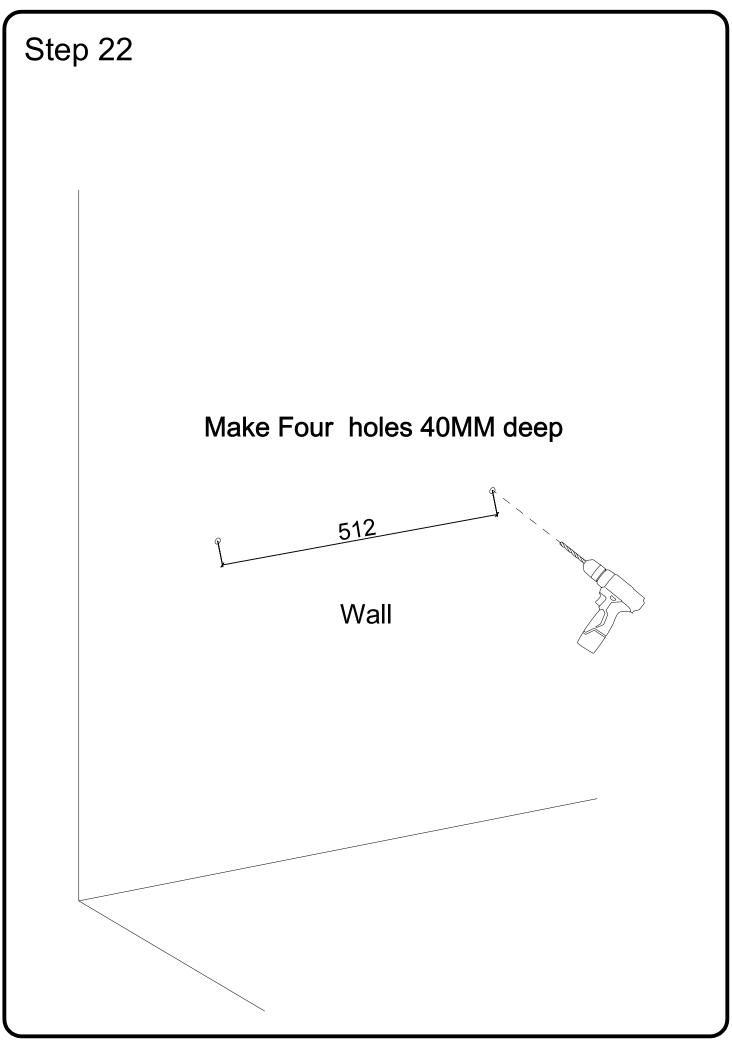

Ø3x17mm  | Screw                   | 12 | pcs |
| R | <======(\frac{1}{2}) | Ø3x15mm  | Screw                   | 8  | pcs |
| S |                      |          | Glue tube               | 1  | рс  |



The hardware quantities listed above are required for proper assembly.

Some extra hardware may also have been included.



















# Step 10 G G 1 G Ε I Н 0

X1

X2

X2

X2

# Step 11 C 4 0







| N |              | retainer            | 4 | pcs |
|---|--------------|---------------------|---|-----|
| 0 |              | extramural          | 4 | pcs |
| Р | <u></u>      | In-event races      | 4 | pcs |
| Q | <b>A</b> A   | rotating iron sheet | 2 | Set |
| Т | <b>A</b> MIN | Screw               | 4 | pcs |



# Step 15 Q (R) X2 U X4







# Step 19 T Р 0 **Dam**

X4

X4