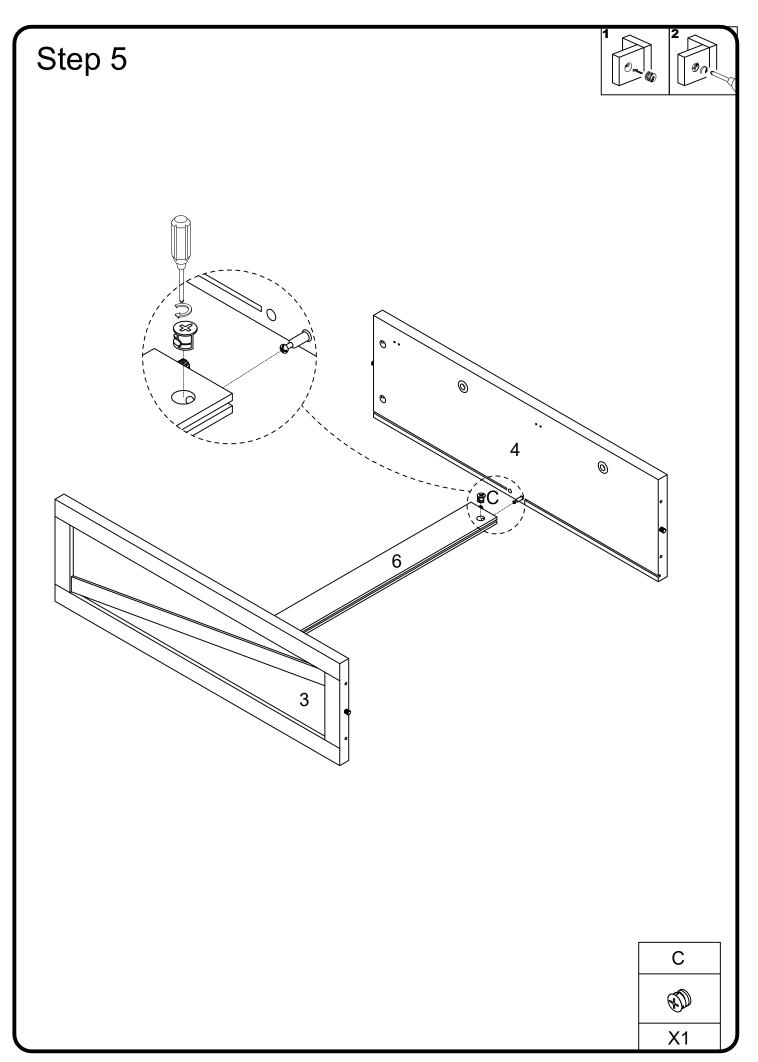

### Hardware List

| Α |                      | Ø8x30mm  | Wooden dowel            | 10 | pcs |
|---|----------------------|----------|-------------------------|----|-----|
| В |                      | Ø6x35mm  | Cam bolt                | 6  | pcs |
| С |                      | Ø15x11mm | Cam lock                | 6  | pcs |
| D |                      | Ø30mm    | Sticker                 | 6  | pcs |
| Е |                      | M 4      | Hex Key                 | 1  | рс  |
| F | <i></i>              | Ø6x50mm  | Screw                   | 8  | pcs |
| G |                      | M6*12mm  | Bolt                    | 2  | pcs |
| Н |                      |          | Anti-tipping iron sheet | 2  | pcs |
| I |                      |          | Gasket                  | 2  | pcs |
| J | THE REAL PROPERTY.   |          | house lizard            | 2  | pcs |
| K | <============{\}     | Ø4x25mm  | Screw                   | 2  | pcs |
| L | <b>&gt;</b>          |          | Handle                  | 2  | pcs |
| М | ammma(Z)             | Ø4x19mm  | Bolt                    | 4  | pcs |
| U | «Jummum              | Ø4x25mm  | Screw                   | 20 | pcs |
| V | <b>(Jumillo</b> )    | Ø3x12mm  | Screw                   | 12 | pcs |
| W |                      |          | Plastic wedge           | 12 | pcs |
| X |                      | Ø3x17mm  | Screw                   | 12 | pcs |
| R | <======(\frac{1}{2}) | Ø3x15mm  | Screw                   | 8  | pcs |
| S |                      |          | Glue tube               | 1  | рс  |