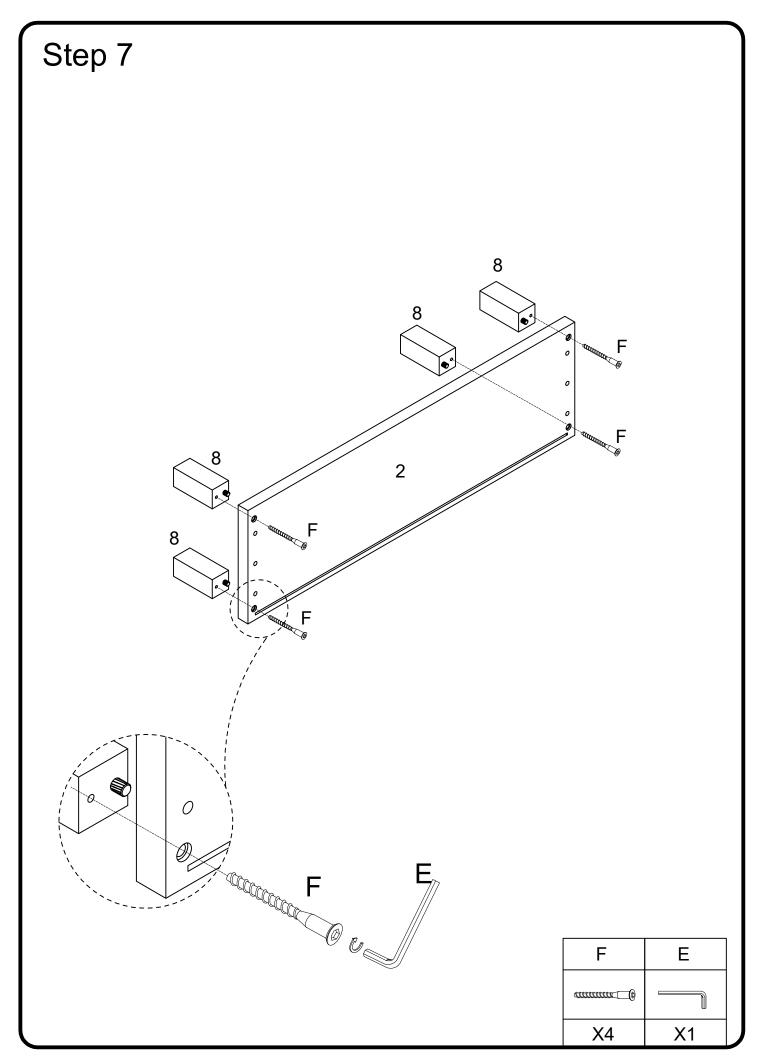

### Hardware List

| Α |                      | Ø8x30mm  | Wooden dowel            | 10 | pcs |
|---|----------------------|----------|-------------------------|----|-----|
| В |                      | Ø6x35mm  | Cam bolt                | 6  | pcs |
| С |                      | Ø15x11mm | Cam lock                | 6  | pcs |
| D |                      | Ø30mm    | Sticker                 | 6  | pcs |
| Е |                      | M 4      | Hex Key                 | 1  | рс  |
| F | <i></i>              | Ø6x50mm  | Screw                   | 8  | pcs |
| G |                      | M6*12mm  | Bolt                    | 2  | pcs |
| Н |                      |          | Anti-tipping iron sheet | 2  | pcs |
| I |                      |          | Gasket                  | 2  | pcs |
| J | THE REAL PROPERTY.   |          | house lizard            | 2  | pcs |
| K | <============{\}     | Ø4x25mm  | Screw                   | 2  | pcs |
| L | <b>&gt;</b>          |          | Handle                  | 2  | pcs |
| М | ammma(Z)             | Ø4x19mm  | Bolt                    | 4  | pcs |
| U | «Jummum              | Ø4x25mm  | Screw                   | 20 | pcs |
| V | <b>(Jumillo</b> )    | Ø3x12mm  | Screw                   | 12 | pcs |
| W |                      |          | Plastic wedge           | 12 | pcs |
| X |                      | Ø3x17mm  | Screw                   | 12 | pcs |
| R | <======(\frac{1}{2}) | Ø3x15mm  | Screw                   | 8  | pcs |
| S |                      |          | Glue tube               | 1  | рс  |