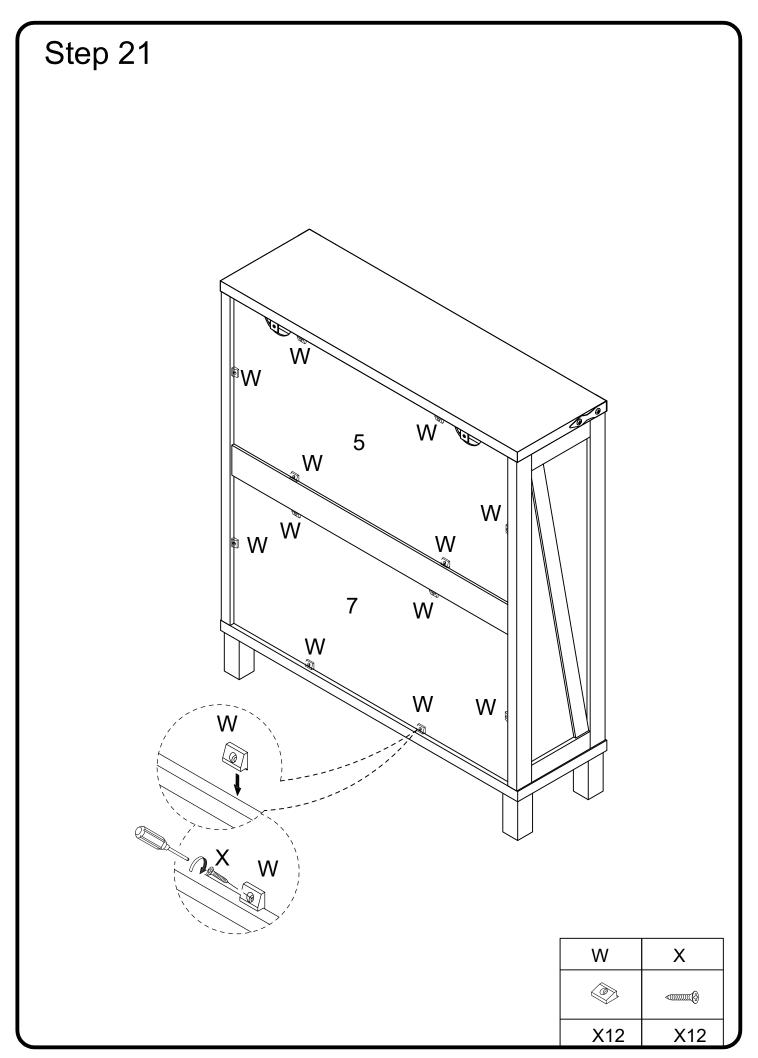

### Hardware List

| Α |                      | Ø8x30mm  | Wooden dowel            | 10 | pcs |
|---|----------------------|----------|-------------------------|----|-----|
| В |                      | Ø6x35mm  | Cam bolt                | 6  | pcs |
| С |                      | Ø15x11mm | Cam lock                | 6  | pcs |
| D |                      | Ø30mm    | Sticker                 | 6  | pcs |
| Е |                      | M 4      | Hex Key                 | 1  | рс  |
| F | <i></i>              | Ø6x50mm  | Screw                   | 8  | pcs |
| G |                      | M6*12mm  | Bolt                    | 2  | pcs |
| Н |                      |          | Anti-tipping iron sheet | 2  | pcs |
| I |                      |          | Gasket                  | 2  | pcs |
| J | THE REAL PROPERTY.   |          | house lizard            | 2  | pcs |
| K | <============{\}     | Ø4x25mm  | Screw                   | 2  | pcs |
| L | <b>&gt;</b>          |          | Handle                  | 2  | pcs |
| М | ammma(Z)             | Ø4x19mm  | Bolt                    | 4  | pcs |
| U | «Jummum              | Ø4x25mm  | Screw                   | 20 | pcs |
| V | <b>(Jumillo</b> )    | Ø3x12mm  | Screw                   | 12 | pcs |
| W |                      |          | Plastic wedge           | 12 | pcs |
| X |                      | Ø3x17mm  | Screw                   | 12 | pcs |
| R | <======(\frac{1}{2}) | Ø3x15mm  | Screw                   | 8  | pcs |
| S |                      |          | Glue tube               | 1  | рс  |