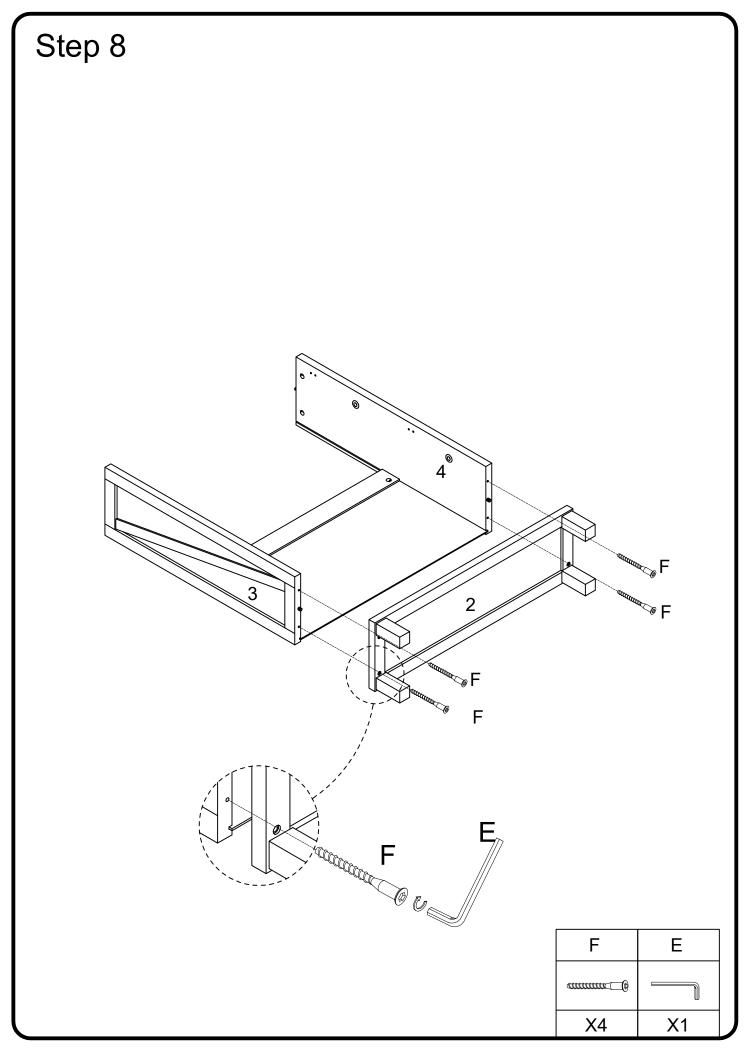

### Hardware List

| Α |                      | Ø8x30mm  | Wooden dowel            | 10 | pcs |
|---|----------------------|----------|-------------------------|----|-----|
| В |                      | Ø6x35mm  | Cam bolt                | 6  | pcs |
| С |                      | Ø15x11mm | Cam lock                | 6  | pcs |
| D |                      | Ø30mm    | Sticker                 | 6  | pcs |
| Е |                      | M 4      | Hex Key                 | 1  | рс  |
| F | <i></i>              | Ø6x50mm  | Screw                   | 8  | pcs |
| G |                      | M6*12mm  | Bolt                    | 2  | pcs |
| Н |                      |          | Anti-tipping iron sheet | 2  | pcs |
| I |                      |          | Gasket                  | 2  | pcs |
| J | THE REAL PROPERTY.   |          | house lizard            | 2  | pcs |
| K | <============{\}     | Ø4x25mm  | Screw                   | 2  | pcs |
| L | <b>&gt;</b>          |          | Handle                  | 2  | pcs |
| М | ammma(Z)             | Ø4x19mm  | Bolt                    | 4  | pcs |
| U | «Jummum              | Ø4x25mm  | Screw                   | 20 | pcs |
| V | <b>(Jumillo</b> )    | Ø3x12mm  | Screw                   | 12 | pcs |
| W |                      |          | Plastic wedge           | 12 | pcs |
| X |                      | Ø3x17mm  | Screw                   | 12 | pcs |
| R | <======(\frac{1}{2}) | Ø3x15mm  | Screw                   | 8  | pcs |
| S |                      |          | Glue tube               | 1  | рс  |