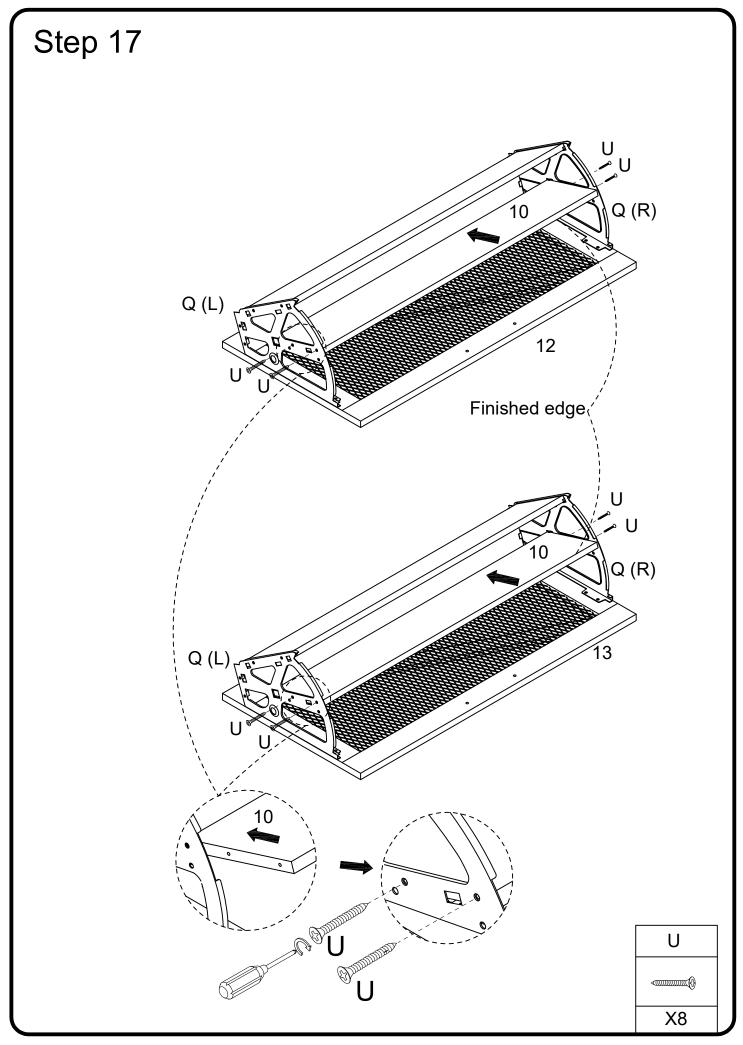

12 | pcs |
| X |                      | Ø3x17mm  | Screw                   | 12 | pcs |
| R | <======(\frac{1}{2}) | Ø3x15mm  | Screw                   | 8  | pcs |
| S |                      |          | Glue tube               | 1  | рс  |



The hardware quantities listed above are required for proper assembly.

Some extra hardware may also have been included.



















# Step 10 G G 1 G Ε I Н 0

X1

X2

X2

X2

# Step 11 C 4 0







| N |              | retainer            | 4 | pcs |
|---|--------------|---------------------|---|-----|
| 0 |              | extramural          | 4 | pcs |
| Р | <u></u>      | In-event races      | 4 | pcs |
| Q | <b>A</b> A   | rotating iron sheet | 2 | Set |
| Т | <b>A</b> MIN | Screw               | 4 | pcs |



# Step 15 Q (R) X2 U X4







# Step 19 T Р 0 **Dam**

X4

X4