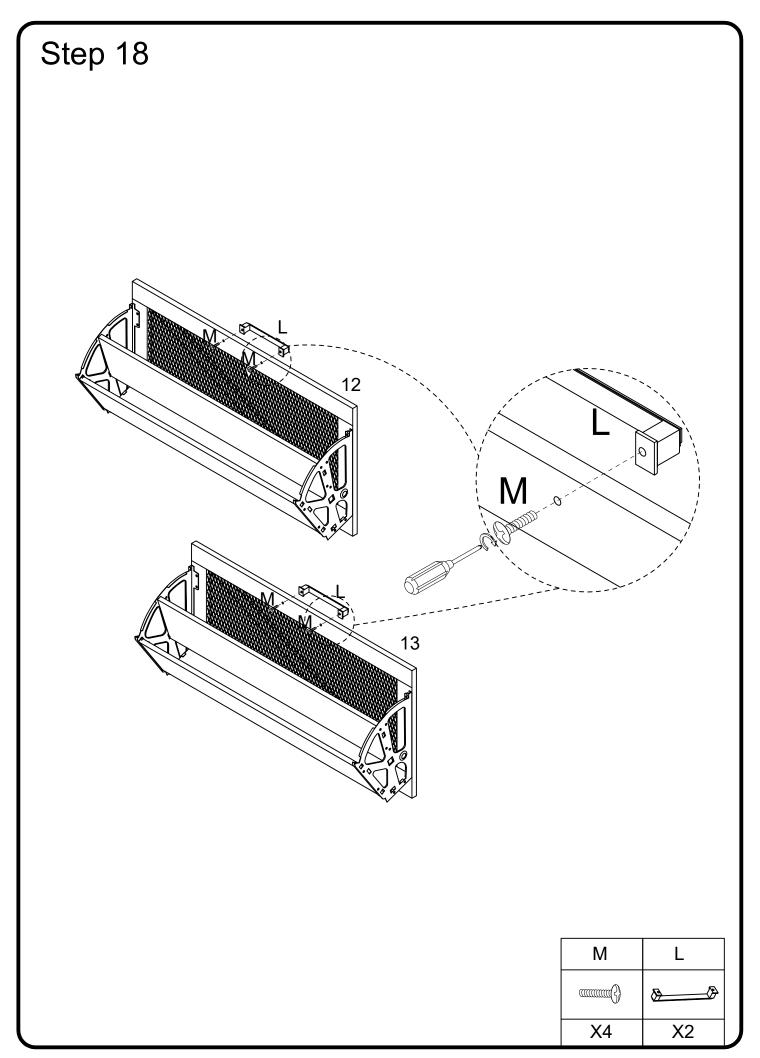

### Hardware List

| Α |                      | Ø8x30mm  | Wooden dowel            | 10 | pcs |
|---|----------------------|----------|-------------------------|----|-----|
| В |                      | Ø6x35mm  | Cam bolt                | 6  | pcs |
| С |                      | Ø15x11mm | Cam lock                | 6  | pcs |
| D |                      | Ø30mm    | Sticker                 | 6  | pcs |
| Е |                      | M 4      | Hex Key                 | 1  | рс  |
| F | <i></i>              | Ø6x50mm  | Screw                   | 8  | pcs |
| G |                      | M6*12mm  | Bolt                    | 2  | pcs |
| Н |                      |          | Anti-tipping iron sheet | 2  | pcs |
| I |                      |          | Gasket                  | 2  | pcs |
| J | THE REAL PROPERTY.   |          | house lizard            | 2  | pcs |
| K | <============{\}     | Ø4x25mm  | Screw                   | 2  | pcs |
| L | <b>&gt;</b>          |          | Handle                  | 2  | pcs |
| М | ammma(Z)             | Ø4x19mm  | Bolt                    | 4  | pcs |
| U | «Jummum              | Ø4x25mm  | Screw                   | 20 | pcs |
| V | <b>(Jumillo</b> )    | Ø3x12mm  | Screw                   | 12 | pcs |
| W |                      |          | Plastic wedge           | 12 | pcs |
| X |                      | Ø3x17mm  | Screw                   | 12 | pcs |
| R | <======(\frac{1}{2}) | Ø3x15mm  | Screw                   | 8  | pcs |
| S |                      |          | Glue tube               | 1  | рс  |