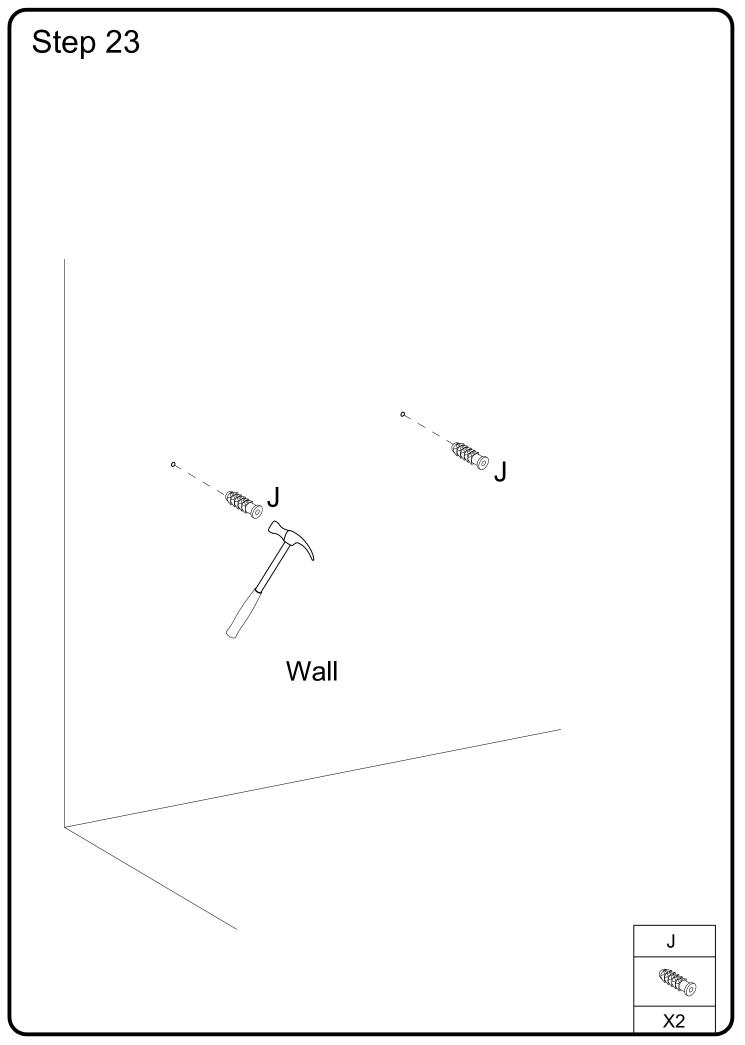

### Hardware List

| Α |                      | Ø8x30mm  | Wooden dowel            | 10 | pcs |
|---|----------------------|----------|-------------------------|----|-----|
| В |                      | Ø6x35mm  | Cam bolt                | 6  | pcs |
| С |                      | Ø15x11mm | Cam lock                | 6  | pcs |
| D |                      | Ø30mm    | Sticker                 | 6  | pcs |
| Е |                      | M 4      | Hex Key                 | 1  | рс  |
| F | <i></i>              | Ø6x50mm  | Screw                   | 8  | pcs |
| G |                      | M6*12mm  | Bolt                    | 2  | pcs |
| Н |                      |          | Anti-tipping iron sheet | 2  | pcs |
| I |                      |          | Gasket                  | 2  | pcs |
| J | THE REAL PROPERTY.   |          | house lizard            | 2  | pcs |
| K | <============{\}     | Ø4x25mm  | Screw                   | 2  | pcs |
| L | <b>&gt;</b>          |          | Handle                  | 2  | pcs |
| М | ammma(Z)             | Ø4x19mm  | Bolt                    | 4  | pcs |
| U | «Jummum              | Ø4x25mm  | Screw                   | 20 | pcs |
| V | <b>(Jumillo</b> )    | Ø3x12mm  | Screw                   | 12 | pcs |
| W |                      |          | Plastic wedge           | 12 | pcs |
| X |                      | Ø3x17mm  | Screw                   | 12 | pcs |
| R | <======(\frac{1}{2}) | Ø3x15mm  | Screw                   | 8  | pcs |
| S |                      |          | Glue tube               | 1  | рс  |