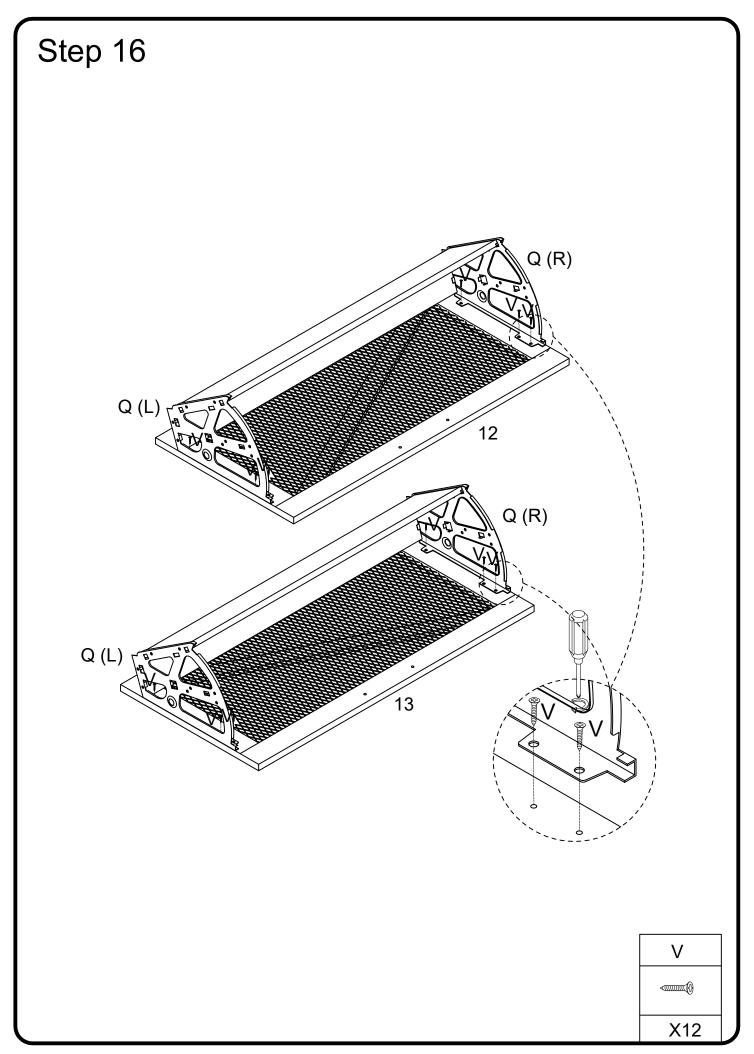

| 12 | pcs |
| X |                      | Ø3x17mm  | Screw                   | 12 | pcs |
| R | <======(\frac{1}{2}) | Ø3x15mm  | Screw                   | 8  | pcs |
| S |                      |          | Glue tube               | 1  | рс  |



The hardware quantities listed above are required for proper assembly.

Some extra hardware may also have been included.



















# Step 10 G G 1 G Ε I Н 0

X1

X2

X2

X2

# Step 11 C 4 0







| N |              | retainer            | 4 | pcs |
|---|--------------|---------------------|---|-----|
| 0 |              | extramural          | 4 | pcs |
| Р | <u></u>      | In-event races      | 4 | pcs |
| Q | <b>A</b> A   | rotating iron sheet | 2 | Set |
| Т | <b>A</b> MIN | Screw               | 4 | pcs |



# Step 15 Q (R) X2 U X4







# Step 19 T Р 0 **Dam**

X4

X4