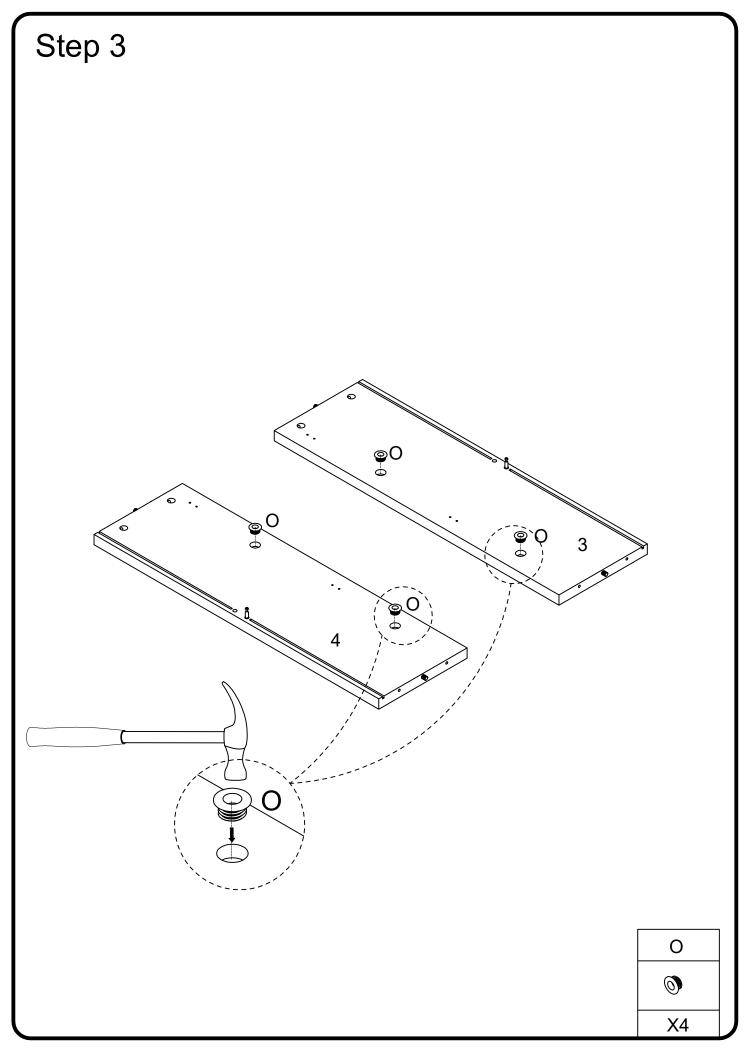

### Hardware List

| Α |                      | Ø8x30mm  | Wooden dowel            | 10 | pcs |
|---|----------------------|----------|-------------------------|----|-----|
| В |                      | Ø6x35mm  | Cam bolt                | 6  | pcs |
| С |                      | Ø15x11mm | Cam lock                | 6  | pcs |
| D |                      | Ø30mm    | Sticker                 | 6  | pcs |
| Е |                      | M 4      | Hex Key                 | 1  | рс  |
| F | <i></i>              | Ø6x50mm  | Screw                   | 8  | pcs |
| G |                      | M6*12mm  | Bolt                    | 2  | pcs |
| Н |                      |          | Anti-tipping iron sheet | 2  | pcs |
| I |                      |          | Gasket                  | 2  | pcs |
| J | THE REAL PROPERTY.   |          | house lizard            | 2  | pcs |
| K | <============{\}     | Ø4x25mm  | Screw                   | 2  | pcs |
| L | <b>&gt;</b>          |          | Handle                  | 2  | pcs |
| М | ammma(Z)             | Ø4x19mm  | Bolt                    | 4  | pcs |
| U | «Jummum              | Ø4x25mm  | Screw                   | 20 | pcs |
| V | <b>(Jumillo</b> )    | Ø3x12mm  | Screw                   | 12 | pcs |
| W |                      |          | Plastic wedge           | 12 | pcs |
| X |                      | Ø3x17mm  | Screw                   | 12 | pcs |
| R | <======(\frac{1}{2}) | Ø3x15mm  | Screw                   | 8  | pcs |
| S |                      |          | Glue tube               | 1  | рс  |