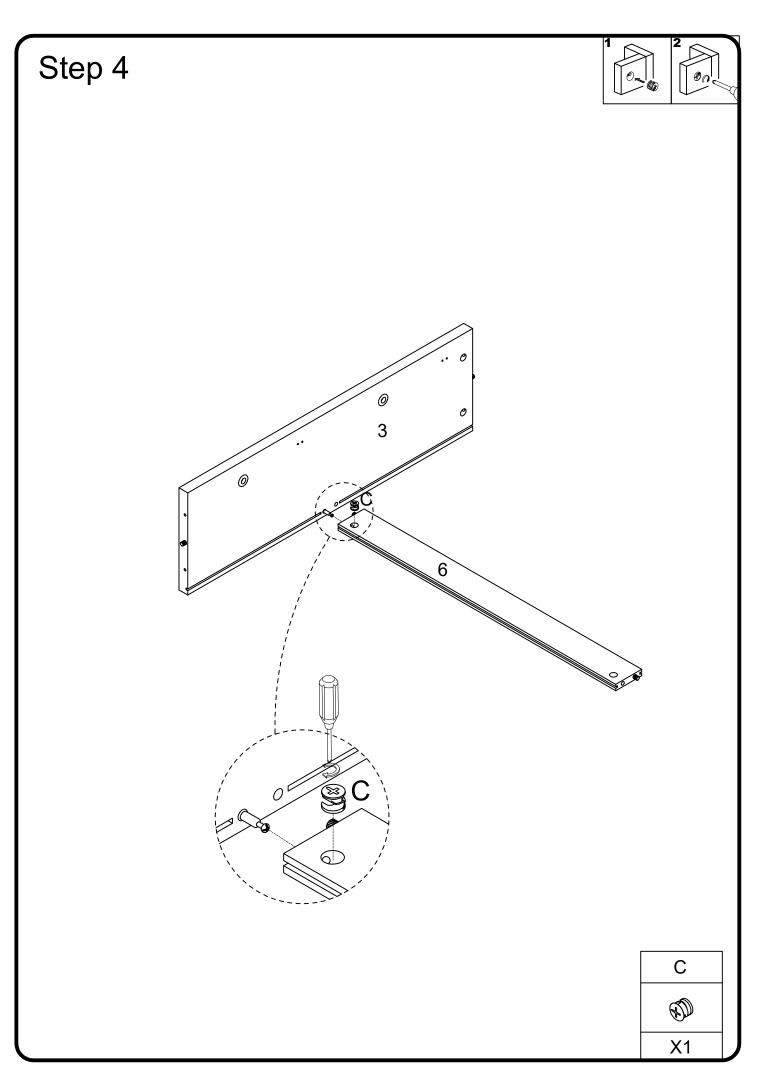

### Hardware List

| Α |                      | Ø8x30mm  | Wooden dowel            | 10 | pcs |
|---|----------------------|----------|-------------------------|----|-----|
| В |                      | Ø6x35mm  | Cam bolt                | 6  | pcs |
| С |                      | Ø15x11mm | Cam lock                | 6  | pcs |
| D |                      | Ø30mm    | Sticker                 | 6  | pcs |
| Е |                      | M 4      | Hex Key                 | 1  | рс  |
| F | <i></i>              | Ø6x50mm  | Screw                   | 8  | pcs |
| G |                      | M6*12mm  | Bolt                    | 2  | pcs |
| Н |                      |          | Anti-tipping iron sheet | 2  | pcs |
| I |                      |          | Gasket                  | 2  | pcs |
| J | THE REAL PROPERTY.   |          | house lizard            | 2  | pcs |
| K | <============{\}     | Ø4x25mm  | Screw                   | 2  | pcs |
| L | <b>&gt;</b>          |          | Handle                  | 2  | pcs |
| М | ammma(Z)             | Ø4x19mm  | Bolt                    | 4  | pcs |
| U | «Jummum              | Ø4x25mm  | Screw                   | 20 | pcs |
| V | <b>(Jumillo</b> )    | Ø3x12mm  | Screw                   | 12 | pcs |
| W |                      |          | Plastic wedge           | 12 | pcs |
| X |                      | Ø3x17mm  | Screw                   | 12 | pcs |
| R | <======(\frac{1}{2}) | Ø3x15mm  | Screw                   | 8  | pcs |
| S |                      |          | Glue tube               | 1  | рс  |