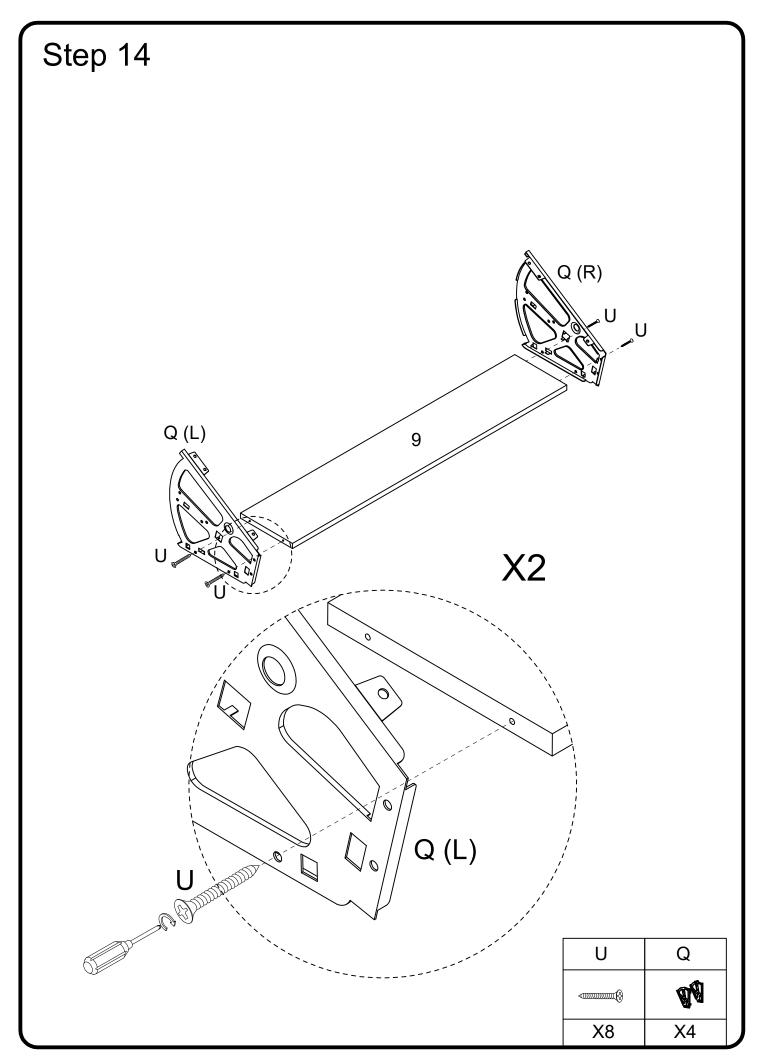

| Plastic wedge           | 12 | pcs |
| X |                      | Ø3x17mm  | Screw                   | 12 | pcs |
| R | <======(\frac{1}{2}) | Ø3x15mm  | Screw                   | 8  | pcs |
| S |                      |          | Glue tube               | 1  | рс  |



The hardware quantities listed above are required for proper assembly.

Some extra hardware may also have been included.



















# Step 10 G G 1 G Ε I Н 0

X1

X2

X2

X2

# Step 11 C 4 0







| N |              | retainer            | 4 | pcs |
|---|--------------|---------------------|---|-----|
| 0 |              | extramural          | 4 | pcs |
| Р | <u></u>      | In-event races      | 4 | pcs |
| Q | <b>A</b> A   | rotating iron sheet | 2 | Set |
| Т | <b>A</b> MIN | Screw               | 4 | pcs |



# Step 15 Q (R) X2 U X4







# Step 19 T Р 0 **Dam**

X4

X4