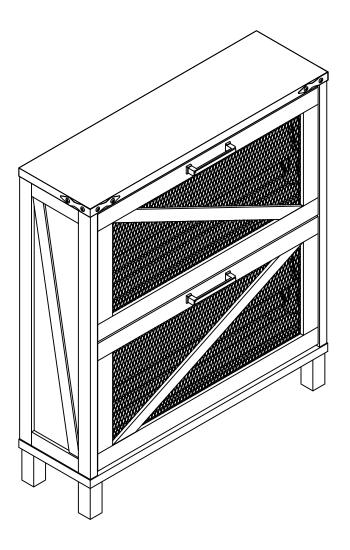

| Screw                   | 12 | pcs |
| R | <======(\frac{1}{2}) | Ø3x15mm  | Screw                   | 8  | pcs |
| S |                      |          | Glue tube               | 1  | рс  |



The hardware quantities listed above are required for proper assembly.

Some extra hardware may also have been included.



















# Step 10 G G 1 G Ε I Н 0

X1

X2

X2

X2

# Step 11 C 4 0







| N |              | retainer            | 4 | pcs |
|---|--------------|---------------------|---|-----|
| 0 |              | extramural          | 4 | pcs |
| Р | <u></u>      | In-event races      | 4 | pcs |
| Q | <b>A</b> A   | rotating iron sheet | 2 | Set |
| Т | <b>A</b> MIN | Screw               | 4 | pcs |



# Step 15 Q (R) X2 U X4







# Step 19 T Р 0 **Dam**

X4

X4