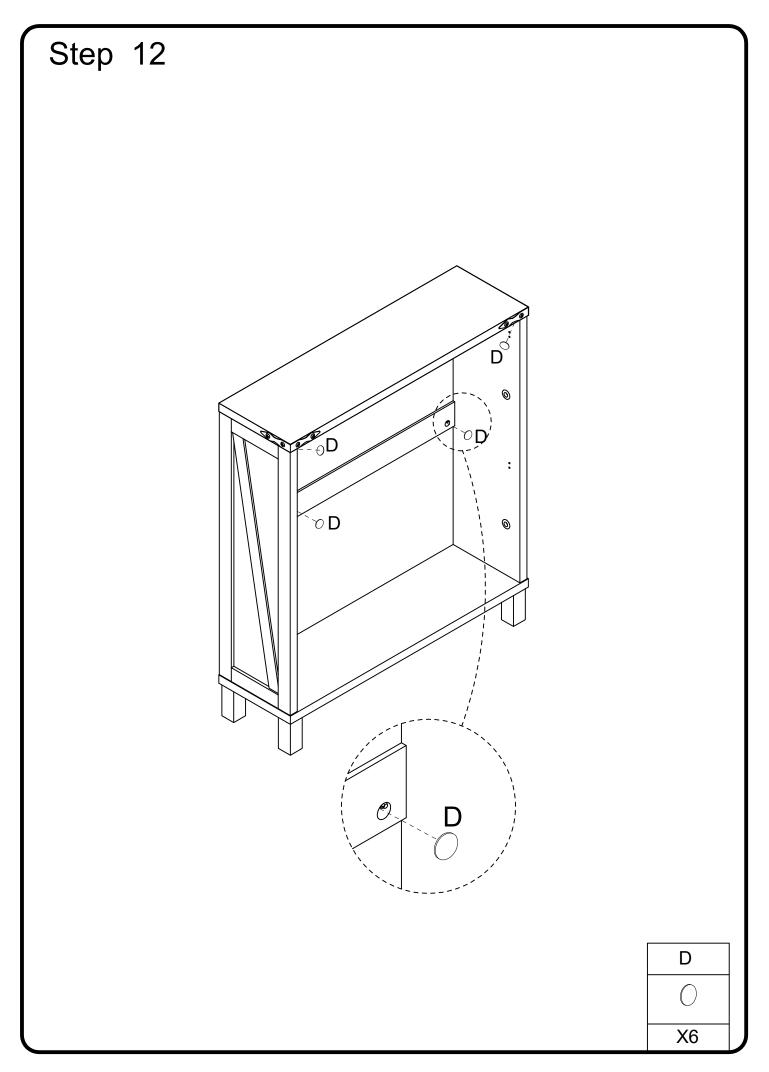

### Hardware List

| Α |                      | Ø8x30mm  | Wooden dowel            | 10 | pcs |
|---|----------------------|----------|-------------------------|----|-----|
| В |                      | Ø6x35mm  | Cam bolt                | 6  | pcs |
| С |                      | Ø15x11mm | Cam lock                | 6  | pcs |
| D |                      | Ø30mm    | Sticker                 | 6  | pcs |
| Е |                      | M 4      | Hex Key                 | 1  | рс  |
| F | <i></i>              | Ø6x50mm  | Screw                   | 8  | pcs |
| G |                      | M6*12mm  | Bolt                    | 2  | pcs |
| Н |                      |          | Anti-tipping iron sheet | 2  | pcs |
| I |                      |          | Gasket                  | 2  | pcs |
| J | THE REAL PROPERTY.   |          | house lizard            | 2  | pcs |
| K | <============{\}     | Ø4x25mm  | Screw                   | 2  | pcs |
| L | <b>&gt;</b>          |          | Handle                  | 2  | pcs |
| М | ammma(Z)             | Ø4x19mm  | Bolt                    | 4  | pcs |
| U | «Jummum              | Ø4x25mm  | Screw                   | 20 | pcs |
| V | <b>(Jumillo</b> )    | Ø3x12mm  | Screw                   | 12 | pcs |
| W |                      |          | Plastic wedge           | 12 | pcs |
| X |                      | Ø3x17mm  | Screw                   | 12 | pcs |
| R | <======(\frac{1}{2}) | Ø3x15mm  | Screw                   | 8  | pcs |
| S |                      |          | Glue tube               | 1  | рс  |