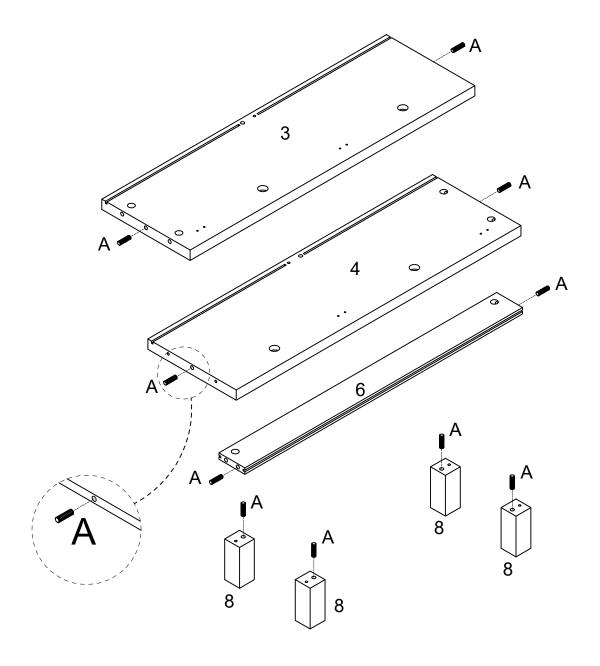

={\}     | Ø4x25mm  | Screw                   | 2  | pcs |
| L | <b>&gt;</b>          |          | Handle                  | 2  | pcs |
| М | ammma(Z)             | Ø4x19mm  | Bolt                    | 4  | pcs |
| U | «Jummum              | Ø4x25mm  | Screw                   | 20 | pcs |
| V | <b>(Jumillo</b> )    | Ø3x12mm  | Screw                   | 12 | pcs |
| W |                      |          | Plastic wedge           | 12 | pcs |
| X |                      | Ø3x17mm  | Screw                   | 12 | pcs |
| R | <======(\frac{1}{2}) | Ø3x15mm  | Screw                   | 8  | pcs |
| S |                      |          | Glue tube               | 1  | рс  |



The hardware quantities listed above are required for proper assembly.

Some extra hardware may also have been included.



















# Step 10 G G 1 G Ε I Н 0

X1

X2

X2

X2

# Step 11 C 4 0







| N |              | retainer            | 4 | pcs |
|---|--------------|---------------------|---|-----|
| 0 |              | extramural          | 4 | pcs |
| Р | <u></u>      | In-event races      | 4 | pcs |
| Q | <b>A</b> A   | rotating iron sheet | 2 | Set |
| Т | <b>A</b> MIN | Screw               | 4 | pcs |



# Step 15 Q (R) X2 U X4







# Step 19 T Р 0 **Dam**

X4

X4