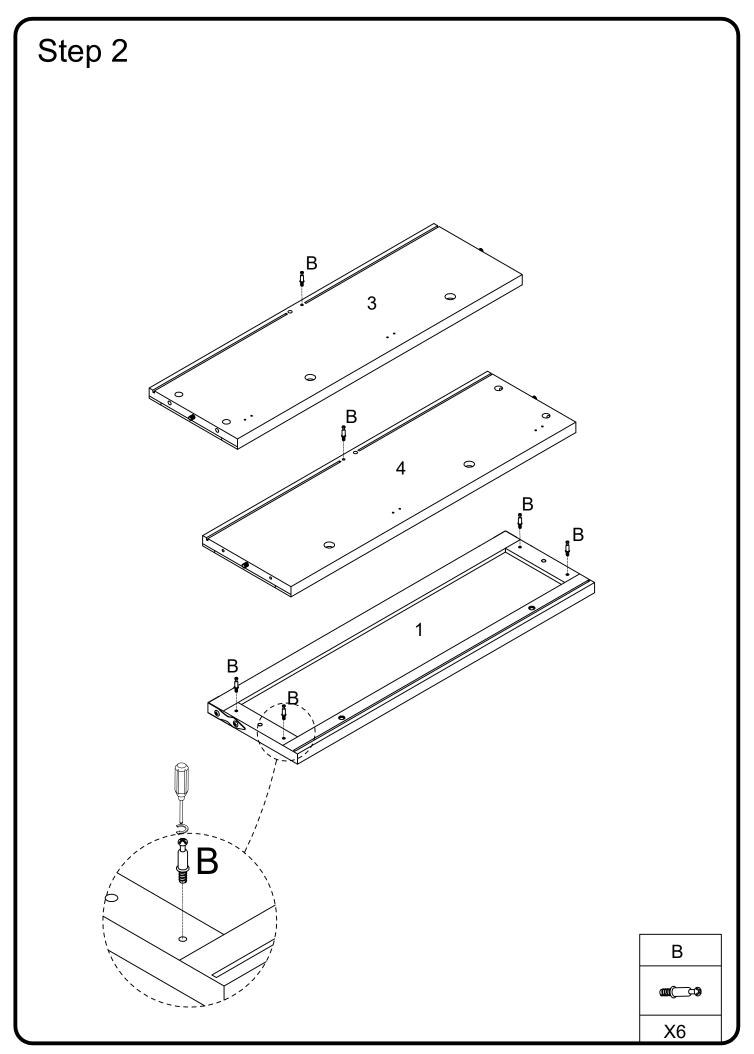

| Ø4x25mm  | Screw                   | 2  | pcs |
| L | <b>&gt;</b>          |          | Handle                  | 2  | pcs |
| М | ammma(Z)             | Ø4x19mm  | Bolt                    | 4  | pcs |
| U | «Jummum              | Ø4x25mm  | Screw                   | 20 | pcs |
| V | <b>(Jumillo</b> )    | Ø3x12mm  | Screw                   | 12 | pcs |
| W |                      |          | Plastic wedge           | 12 | pcs |
| X |                      | Ø3x17mm  | Screw                   | 12 | pcs |
| R | <======(\frac{1}{2}) | Ø3x15mm  | Screw                   | 8  | pcs |
| S |                      |          | Glue tube               | 1  | рс  |



The hardware quantities listed above are required for proper assembly.

Some extra hardware may also have been included.



















# Step 10 G G 1 G Ε I Н 0

X1

X2

X2

X2

# Step 11 C 4 0







| N |              | retainer            | 4 | pcs |
|---|--------------|---------------------|---|-----|
| 0 |              | extramural          | 4 | pcs |
| Р | <u></u>      | In-event races      | 4 | pcs |
| Q | <b>A</b> A   | rotating iron sheet | 2 | Set |
| Т | <b>A</b> MIN | Screw               | 4 | pcs |



# Step 15 Q (R) X2 U X4







# Step 19 T Р 0 **Dam**

X4

X4