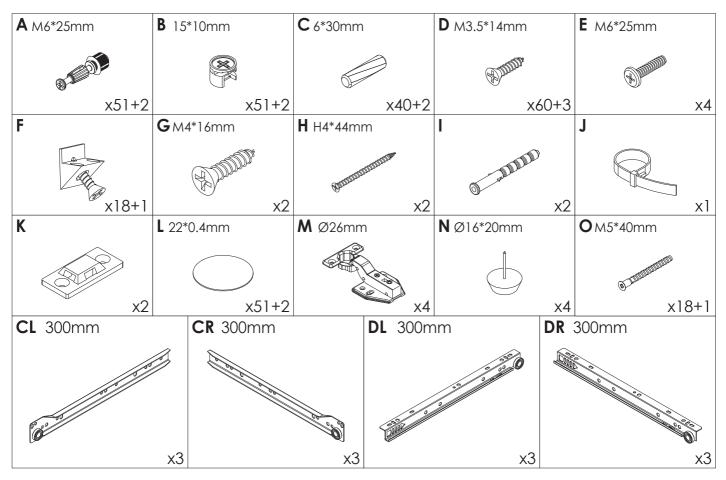

ORAGE CABINET

User Manual

#### INTRODUCTION

Thank you for choosing the Storage Cabinet. Please read this user manual carefully and keep it for future reference. If you need any assistance, please contact us by email with your order number and details.

#### **PACKAGE CONTENTS**

- 1 x Storage Cabinet
- 1 x Pack of Accessories
- 1 x User Manual

#### **PRODUCT CARE**

- Please follow the instruction to assemble this item correctly.
- Don't make the screws be too loose or too tight.
- Please put the screws into the holes' position just as shown in the arrows of the image, and then clockwise rotate 90° or 180°
- More product parts, it is recommended that two people install
- The fittings pack contains small accessories that should be kept away from small children.

### **HARDWARES LIST**



# **PARTS LIST**









If the colloid drops, a step.

































## **GUARANTEE**

Storage Cabinet offers a **90-days** warranty that begins on the date of the original purchase and applies to problems caused by the manufacturer. For questions, assistance, or support, please contact the Customer Service by e-mail with your order number and details. We will send you further information about the solution.