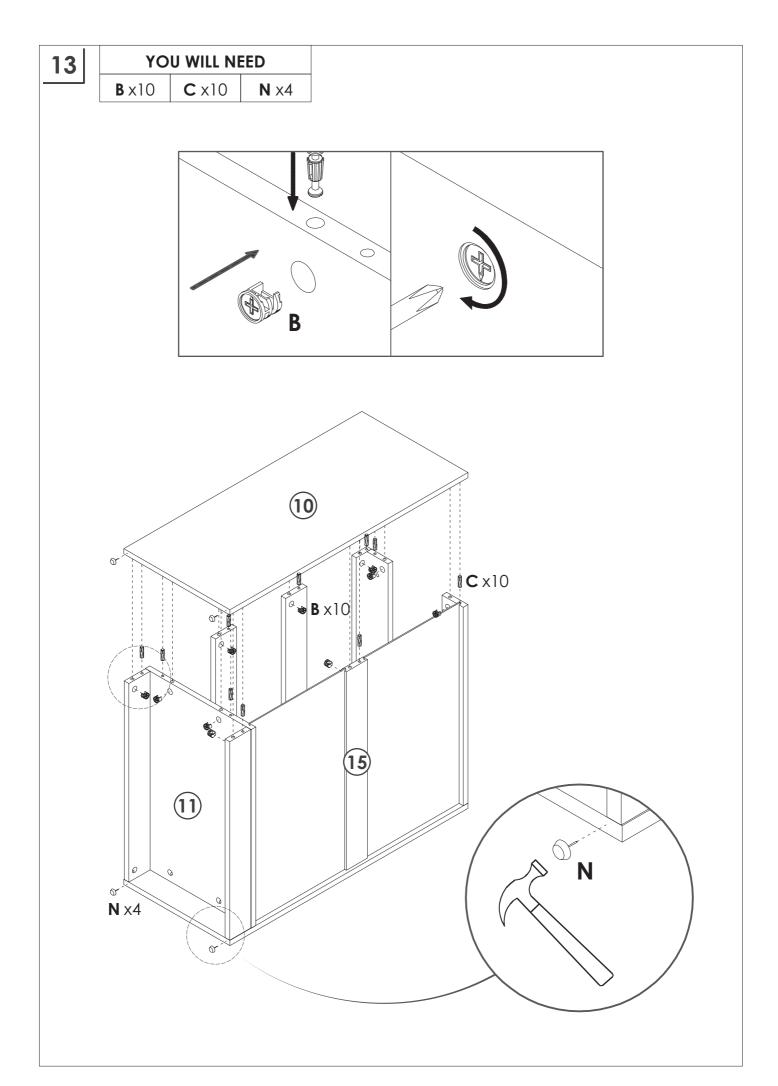

#### **PRODUCT CARE**

- Please follow the instruction to assemble this item correctly.
- Don't make the screws be too loose or too tight.
- Please put the screws into the holes' position just as shown in the arrows of the image, and then clockwise rotate 90° or 180°
- More product parts, it is recommended that two people install
- The fittings pack contains small accessories that should be kept away from small children.