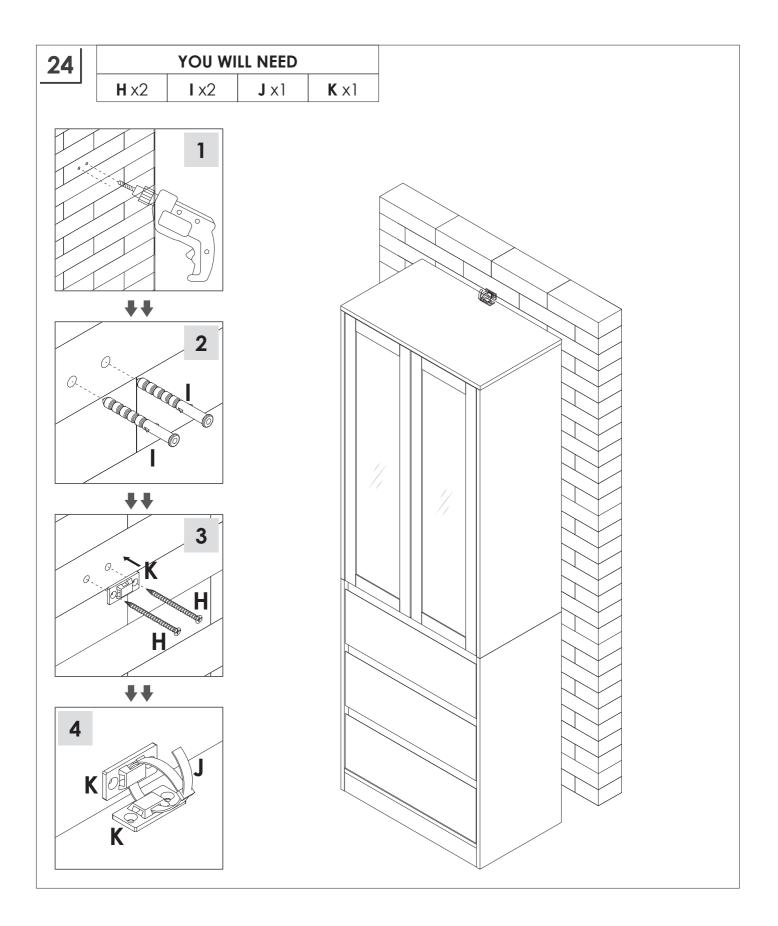

#### **PRODUCT CARE**

- Please follow the instruction to assemble this item correctly.
- Don't make the screws be too loose or too tight.
- Please put the screws into the holes' position just as shown in the arrows of the image, and then clockwise rotate 90° or 180°
- More product parts, it is recommended that two people install
- The fittings pack contains small accessories that should be kept away from small children.