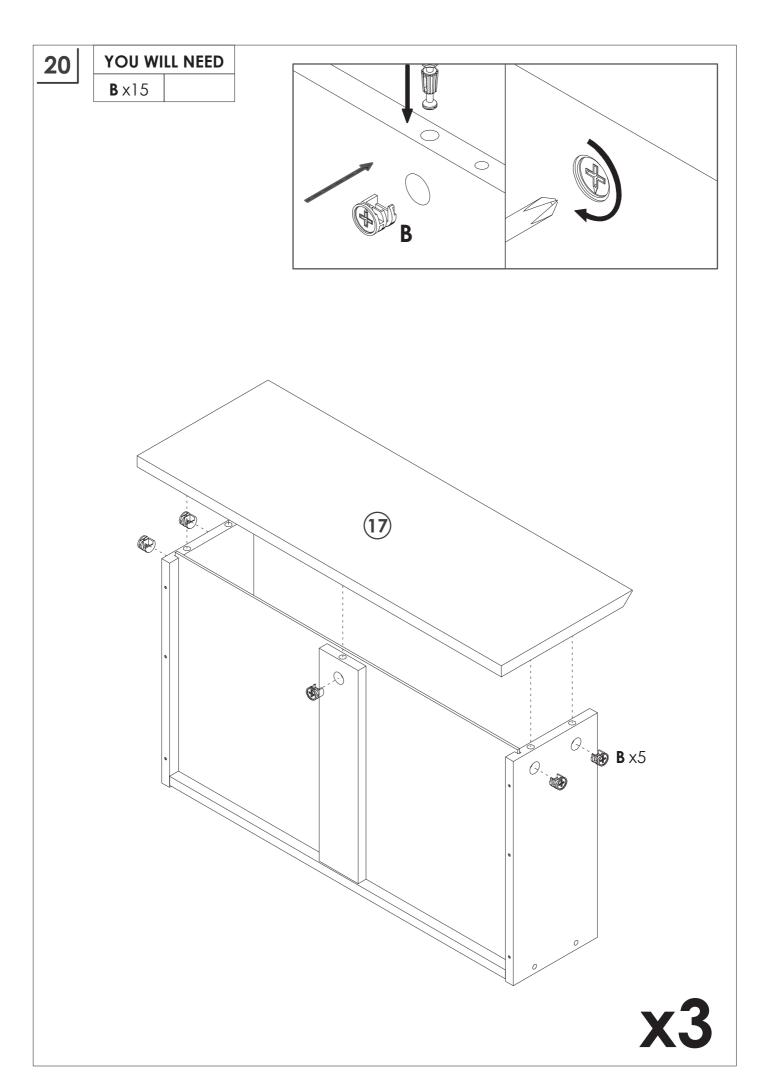

#### **PRODUCT CARE**

- Please follow the instruction to assemble this item correctly.
- Don't make the screws be too loose or too tight.
- Please put the screws into the holes' position just as shown in the arrows of the image, and then clockwise rotate 90° or 180°
- More product parts, it is recommended that two people install
- The fittings pack contains small accessories that should be kept away from small children.