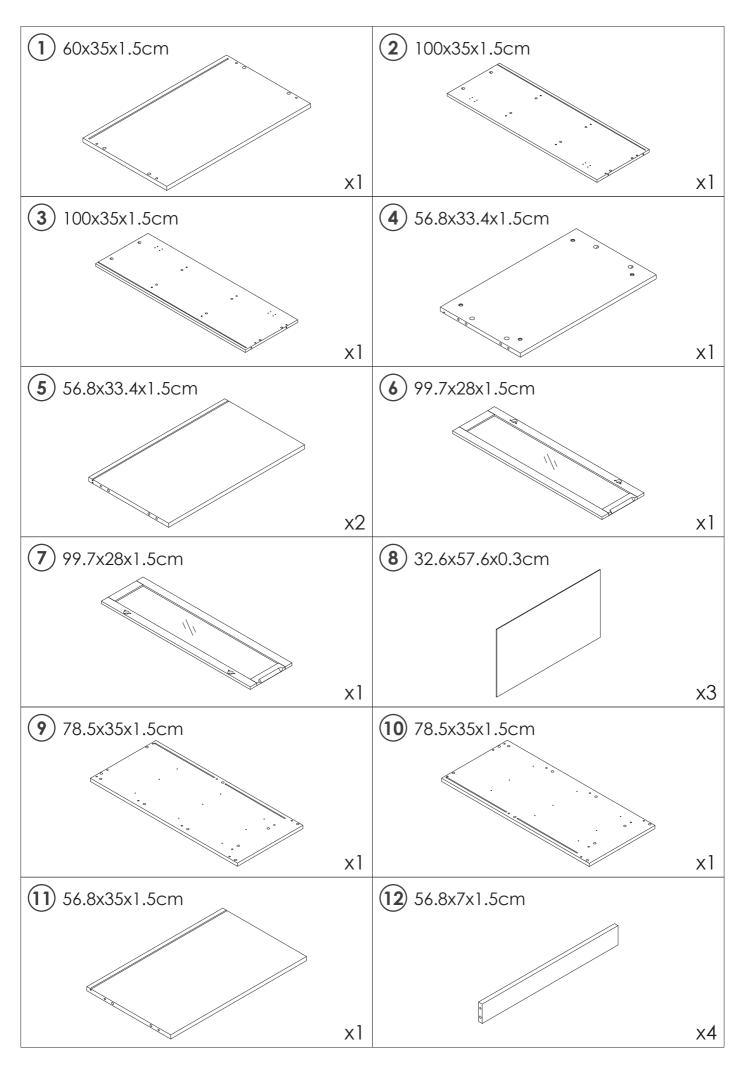

nual

#### INTRODUCTION

Thank you for choosing the Storage Cabinet. Please read this user manual carefully and keep it for future reference. If you need any assistance, please contact us by email with your order number and details.

#### **PACKAGE CONTENTS**

- 1 x Storage Cabinet
- 1 x Pack of Accessories
- 1 x User Manual

#### **PRODUCT CARE**

- Please follow the instruction to assemble this item correctly.
- Don't make the screws be too loose or too tight.
- Please put the screws into the holes' position just as shown in the arrows of the image, and then clockwise rotate 90° or 180°
- More product parts, it is recommended that two people install
- The fittings pack contains small accessories that should be kept away from small children.

### **HARDWARES LIST**



# **PARTS LIST**









If the colloid drops, a step.

































## **GUARANTEE**

Storage Cabinet offers a **90-days** warranty that begins on the date of the original purchase and applies to problems caused by the manufacturer. For questions, assistance, or support, please contact the Customer Service by e-mail with your order number and details. We will send you further information about the solution.