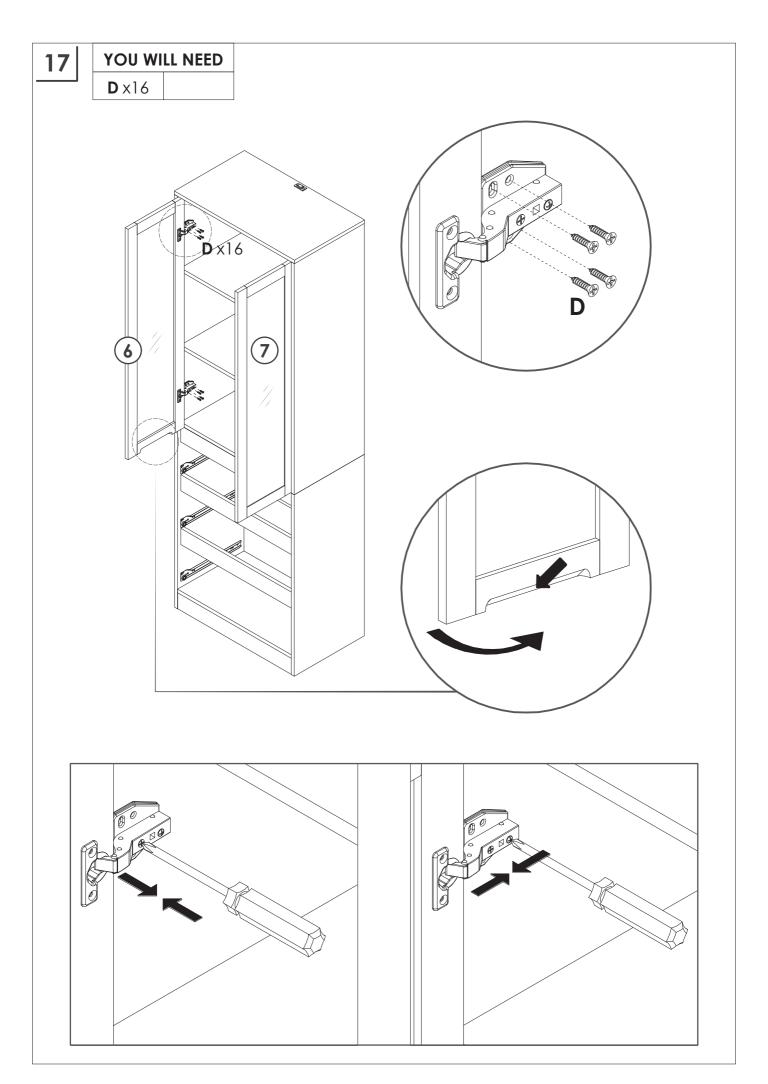

#### **PRODUCT CARE**

- Please follow the instruction to assemble this item correctly.
- Don't make the screws be too loose or too tight.
- Please put the screws into the holes' position just as shown in the arrows of the image, and then clockwise rotate 90° or 180°
- More product parts, it is recommended that two people install
- The fittings pack contains small accessories that should be kept away from small children.