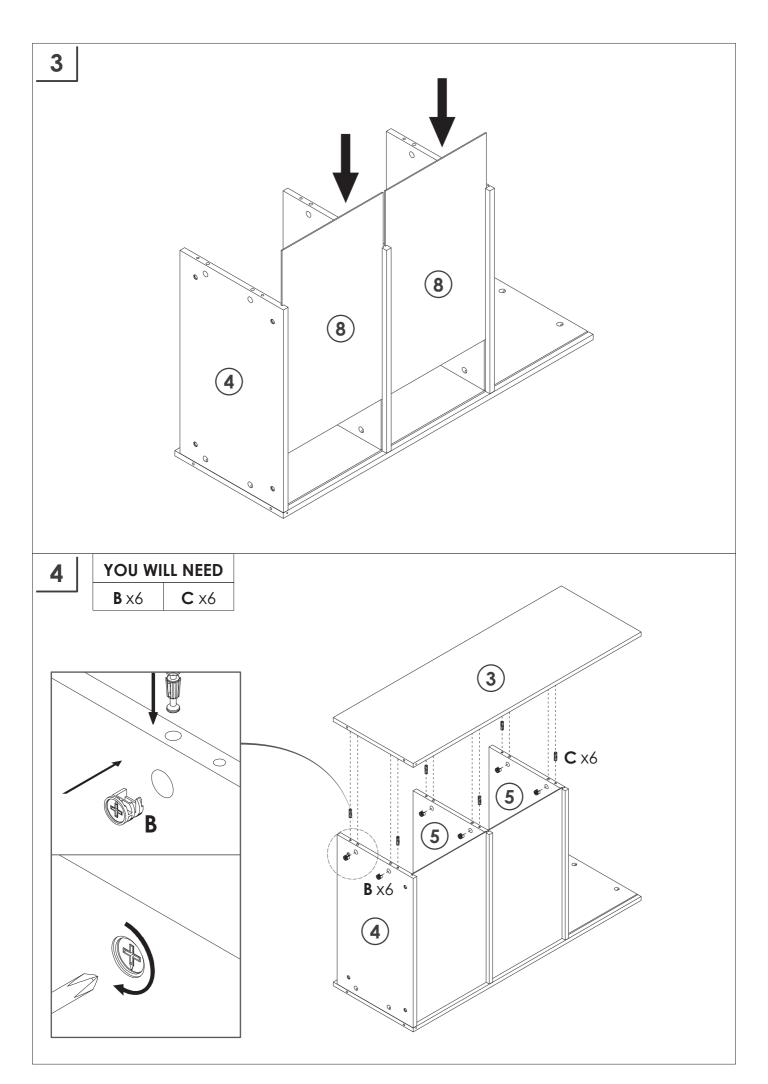

#### **PRODUCT CARE**

- Please follow the instruction to assemble this item correctly.
- Don't make the screws be too loose or too tight.
- Please put the screws into the holes' position just as shown in the arrows of the image, and then clockwise rotate 90° or 180°
- More product parts, it is recommended that two people install
- The fittings pack contains small accessories that should be kept away from small children.