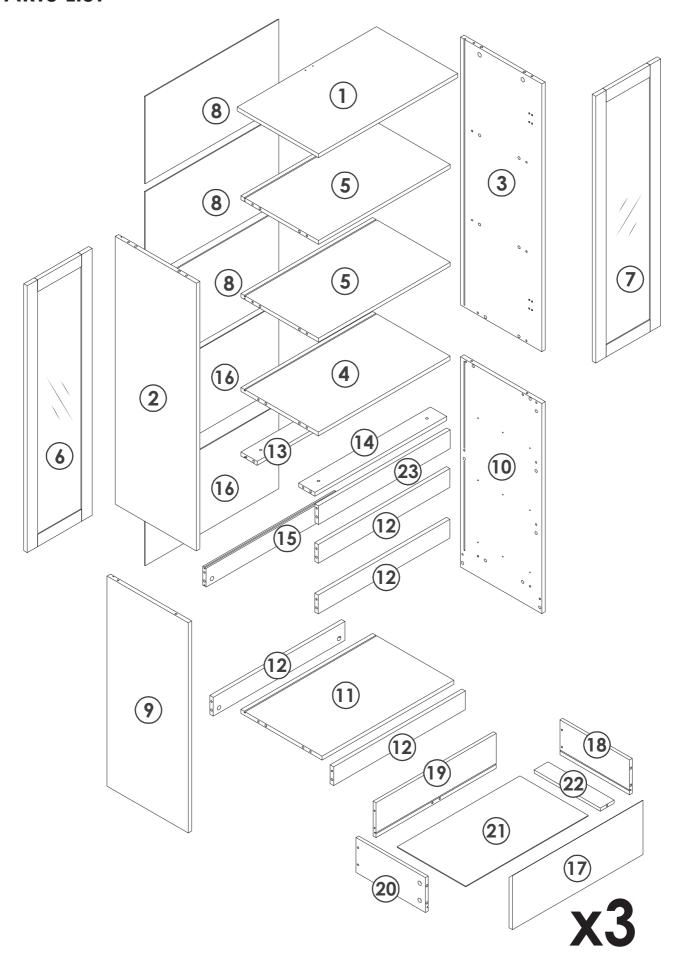

Manual

#### INTRODUCTION

Thank you for choosing the Storage Cabinet. Please read this user manual carefully and keep it for future reference. If you need any assistance, please contact us by email with your order number and details.

#### **PACKAGE CONTENTS**

- 1 x Storage Cabinet
- 1 x Pack of Accessories
- 1 x User Manual

#### **PRODUCT CARE**

- Please follow the instruction to assemble this item correctly.
- Don't make the screws be too loose or too tight.
- Please put the screws into the holes' position just as shown in the arrows of the image, and then clockwise rotate 90° or 180°
- More product parts, it is recommended that two people install
- The fittings pack contains small accessories that should be kept away from small children.

### **HARDWARES LIST**



# **PARTS LIST**









If the colloid drops, a step.

































## **GUARANTEE**

Storage Cabinet offers a **90-days** warranty that begins on the date of the original purchase and applies to problems caused by the manufacturer. For questions, assistance, or support, please contact the Customer Service by e-mail with your order number and details. We will send you further information about the solution.