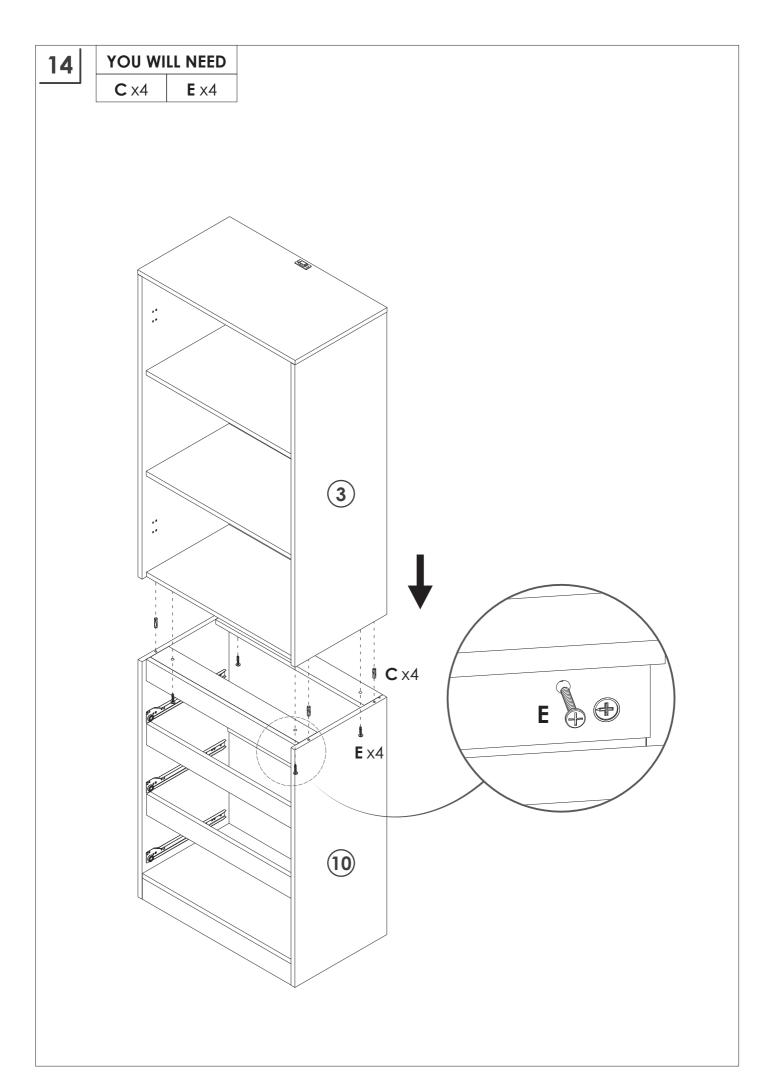

#### **PRODUCT CARE**

- Please follow the instruction to assemble this item correctly.
- Don't make the screws be too loose or too tight.
- Please put the screws into the holes' position just as shown in the arrows of the image, and then clockwise rotate 90° or 180°
- More product parts, it is recommended that two people install
- The fittings pack contains small accessories that should be kept away from small children.