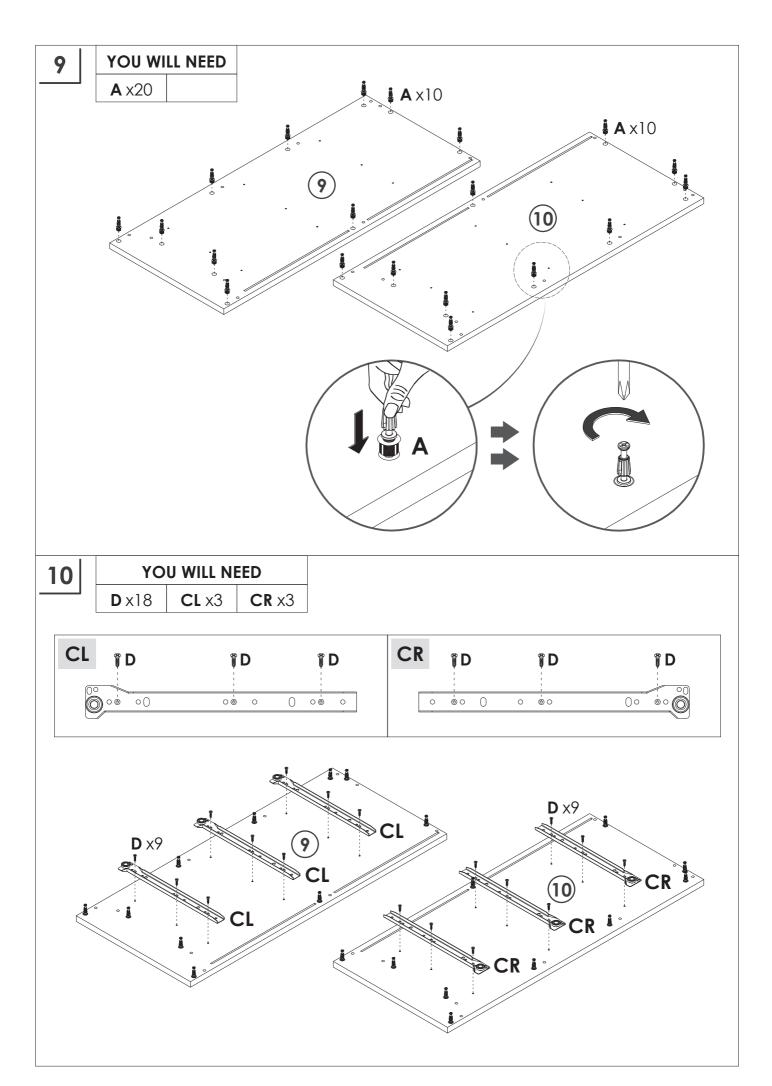

#### **PRODUCT CARE**

- Please follow the instruction to assemble this item correctly.
- Don't make the screws be too loose or too tight.
- Please put the screws into the holes' position just as shown in the arrows of the image, and then clockwise rotate 90° or 180°
- More product parts, it is recommended that two people install
- The fittings pack contains small accessories that should be kept away from small children.