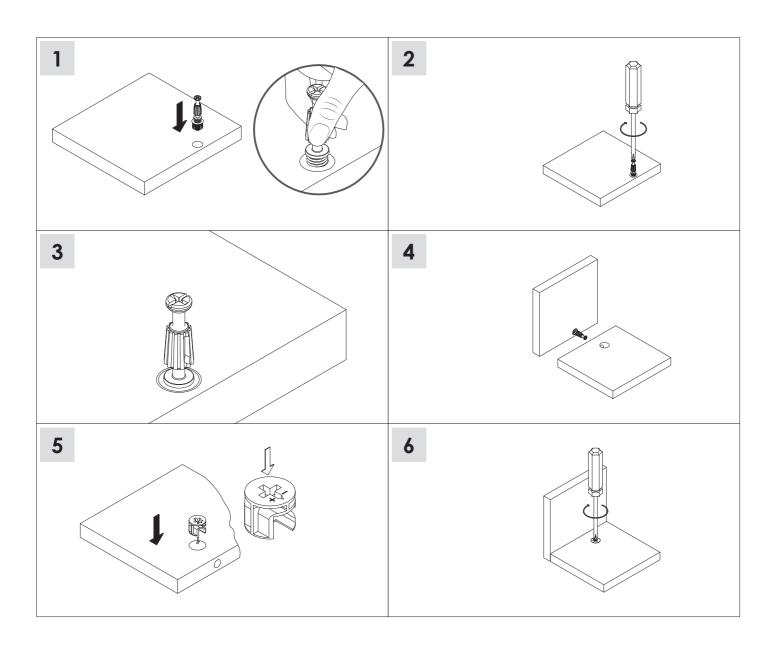

#### **PRODUCT CARE**

- Please follow the instruction to assemble this item correctly.
- Don't make the screws be too loose or too tight.
- Please put the screws into the holes' position just as shown in the arrows of the image, and then clockwise rotate 90° or 180°
- More product parts, it is recommended that two people install
- The fittings pack contains small accessories that should be kept away from small children.