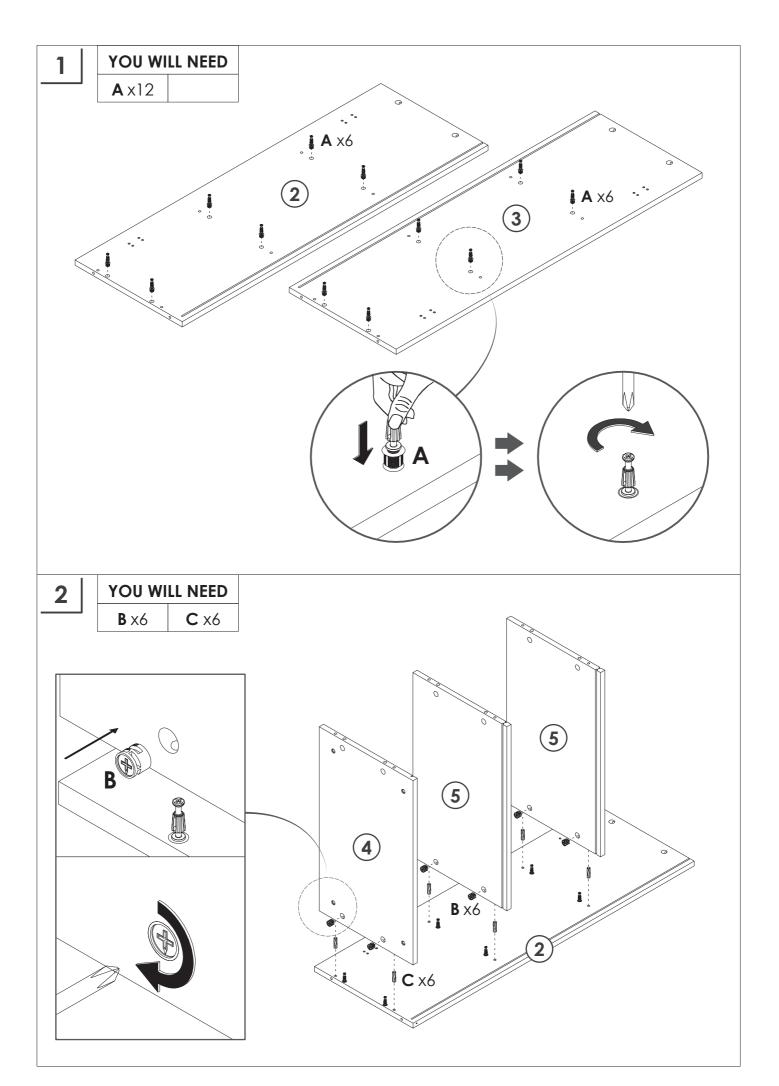

#### **PRODUCT CARE**

- Please follow the instruction to assemble this item correctly.
- Don't make the screws be too loose or too tight.
- Please put the screws into the holes' position just as shown in the arrows of the image, and then clockwise rotate 90° or 180°
- More product parts, it is recommended that two people install
- The fittings pack contains small accessories that should be kept away from small children.