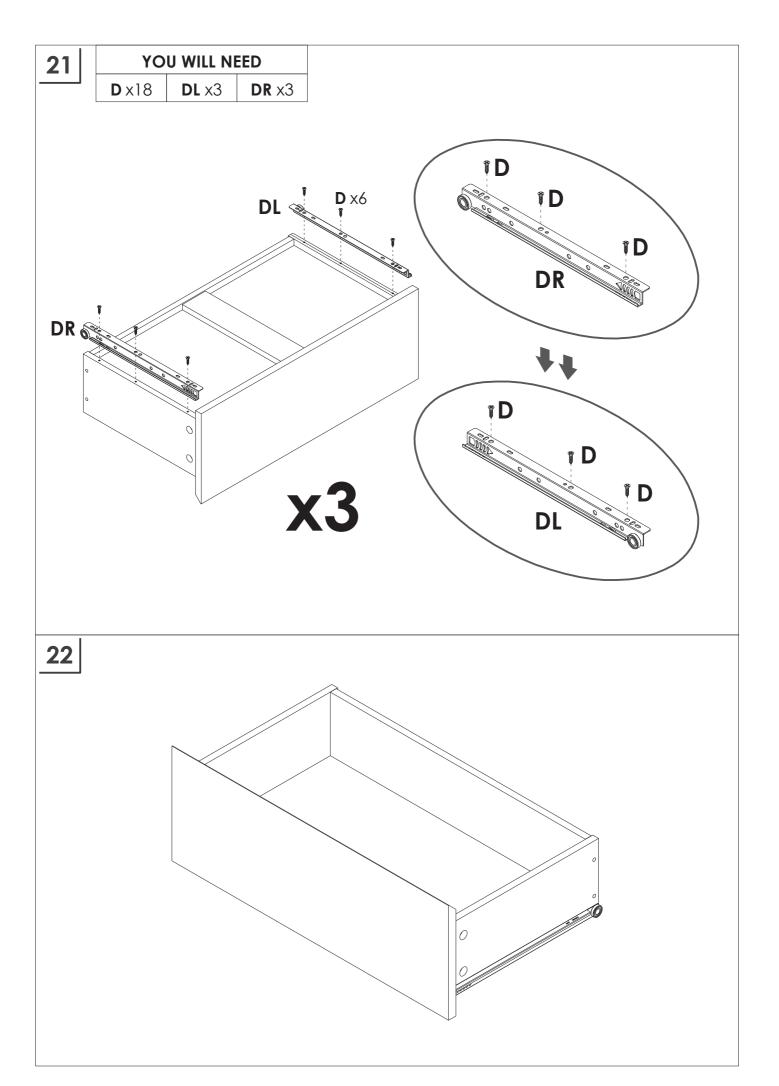

#### **PRODUCT CARE**

- Please follow the instruction to assemble this item correctly.
- Don't make the screws be too loose or too tight.
- Please put the screws into the holes' position just as shown in the arrows of the image, and then clockwise rotate 90° or 180°
- More product parts, it is recommended that two people install
- The fittings pack contains small accessories that should be kept away from small children.