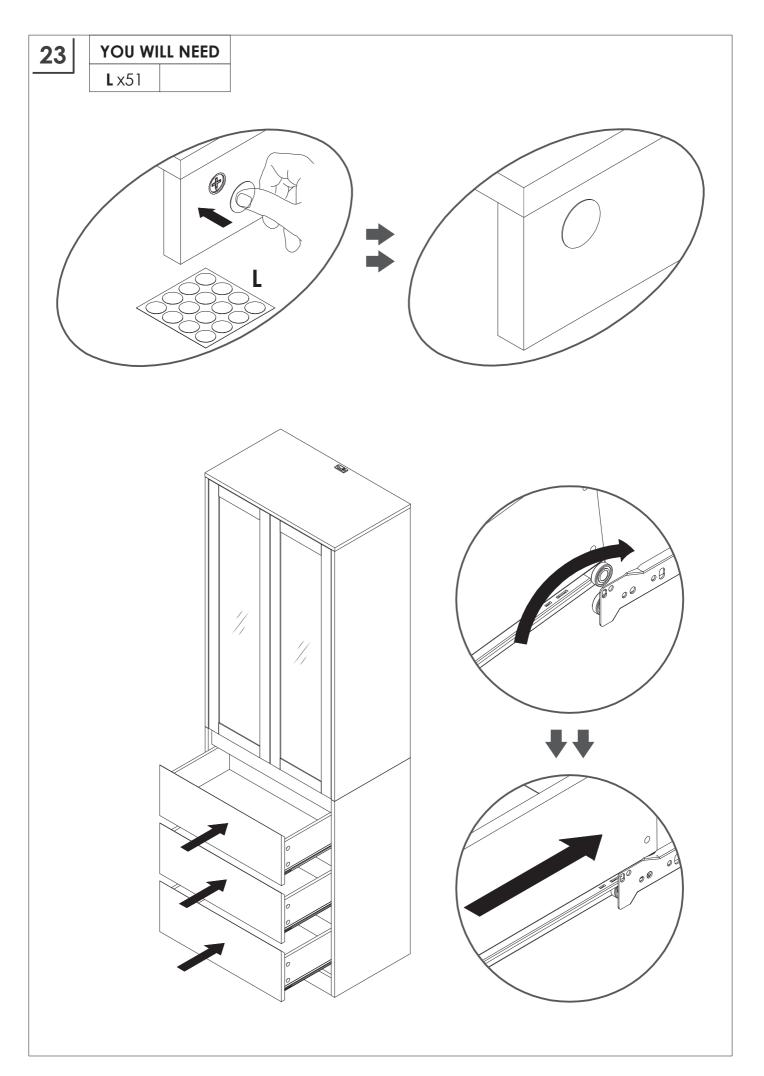

#### **PRODUCT CARE**

- Please follow the instruction to assemble this item correctly.
- Don't make the screws be too loose or too tight.
- Please put the screws into the holes' position just as shown in the arrows of the image, and then clockwise rotate 90° or 180°
- More product parts, it is recommended that two people install
- The fittings pack contains small accessories that should be kept away from small children.