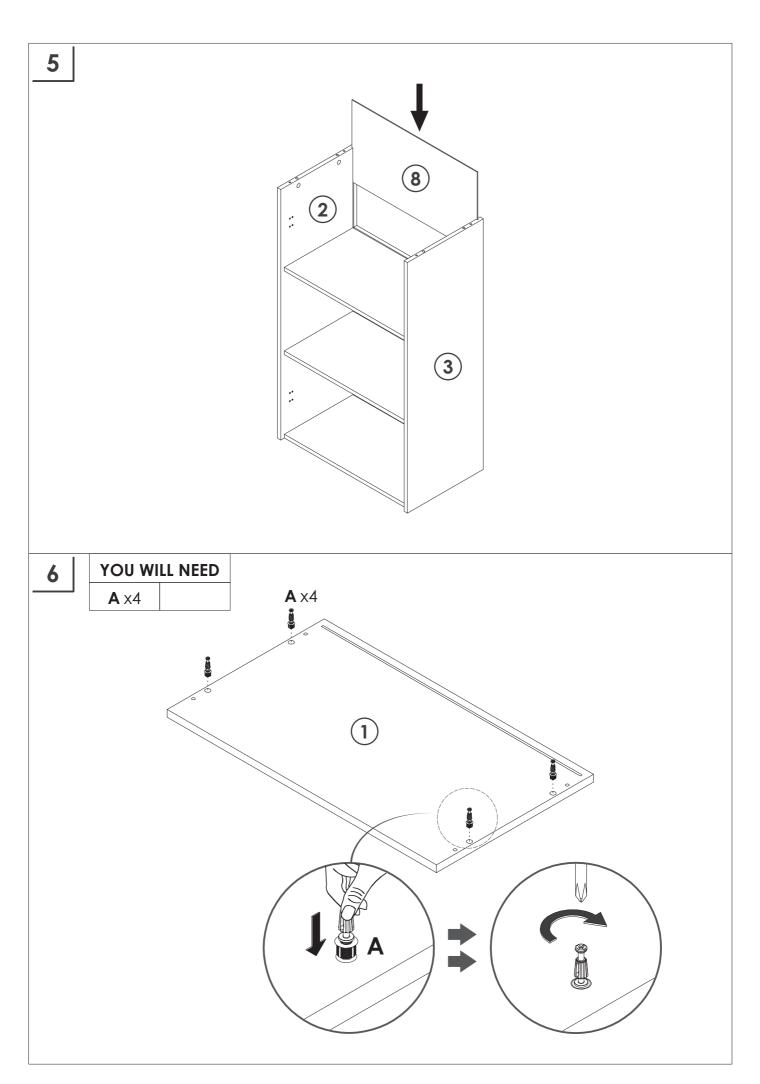

#### **PRODUCT CARE**

- Please follow the instruction to assemble this item correctly.
- Don't make the screws be too loose or too tight.
- Please put the screws into the holes' position just as shown in the arrows of the image, and then clockwise rotate 90° or 180°
- More product parts, it is recommended that two people install
- The fittings pack contains small accessories that should be kept away from small children.