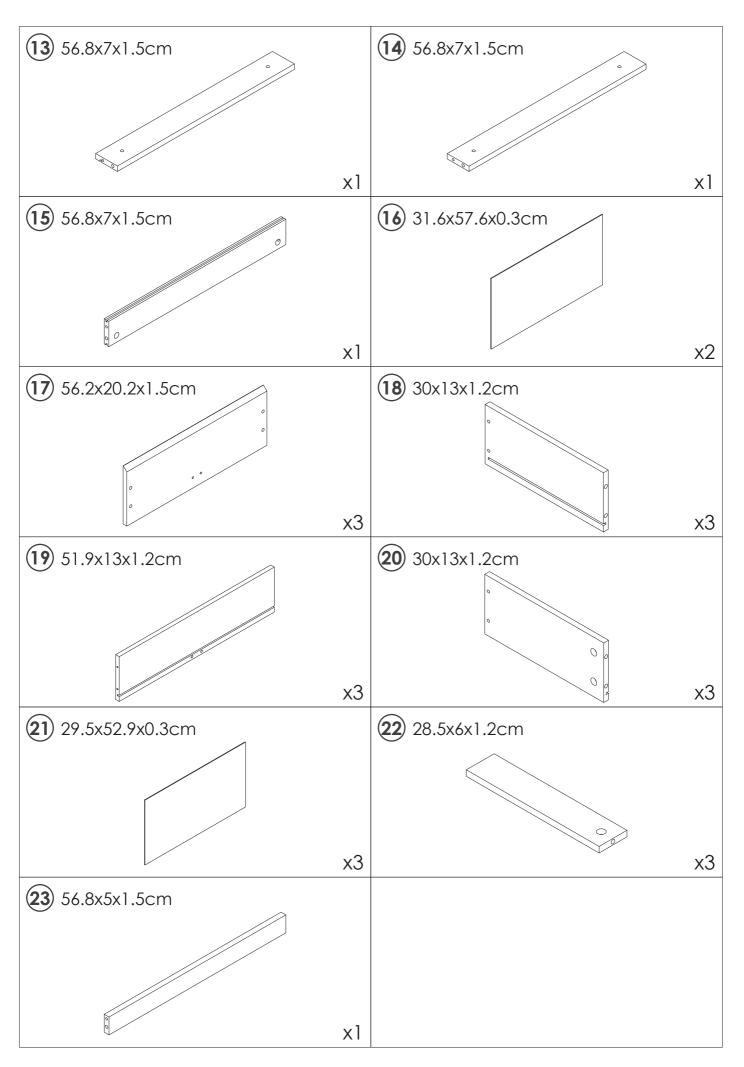

al

#### INTRODUCTION

Thank you for choosing the Storage Cabinet. Please read this user manual carefully and keep it for future reference. If you need any assistance, please contact us by email with your order number and details.

#### **PACKAGE CONTENTS**

- 1 x Storage Cabinet
- 1 x Pack of Accessories
- 1 x User Manual

#### **PRODUCT CARE**

- Please follow the instruction to assemble this item correctly.
- Don't make the screws be too loose or too tight.
- Please put the screws into the holes' position just as shown in the arrows of the image, and then clockwise rotate 90° or 180°
- More product parts, it is recommended that two people install
- The fittings pack contains small accessories that should be kept away from small children.

### **HARDWARES LIST**



# **PARTS LIST**









If the colloid drops, a step.

































## **GUARANTEE**

Storage Cabinet offers a **90-days** warranty that begins on the date of the original purchase and applies to problems caused by the manufacturer. For questions, assistance, or support, please contact the Customer Service by e-mail with your order number and details. We will send you further information about the solution.