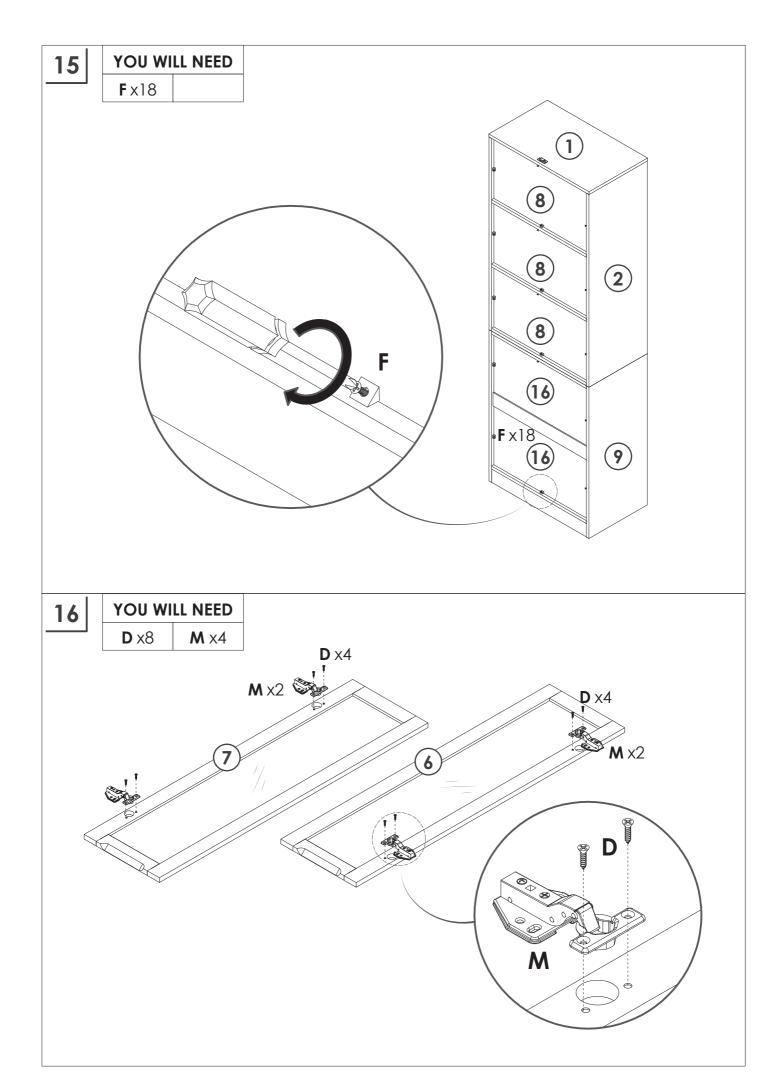

#### **PRODUCT CARE**

- Please follow the instruction to assemble this item correctly.
- Don't make the screws be too loose or too tight.
- Please put the screws into the holes' position just as shown in the arrows of the image, and then clockwise rotate 90° or 180°
- More product parts, it is recommended that two people install
- The fittings pack contains small accessories that should be kept away from small children.