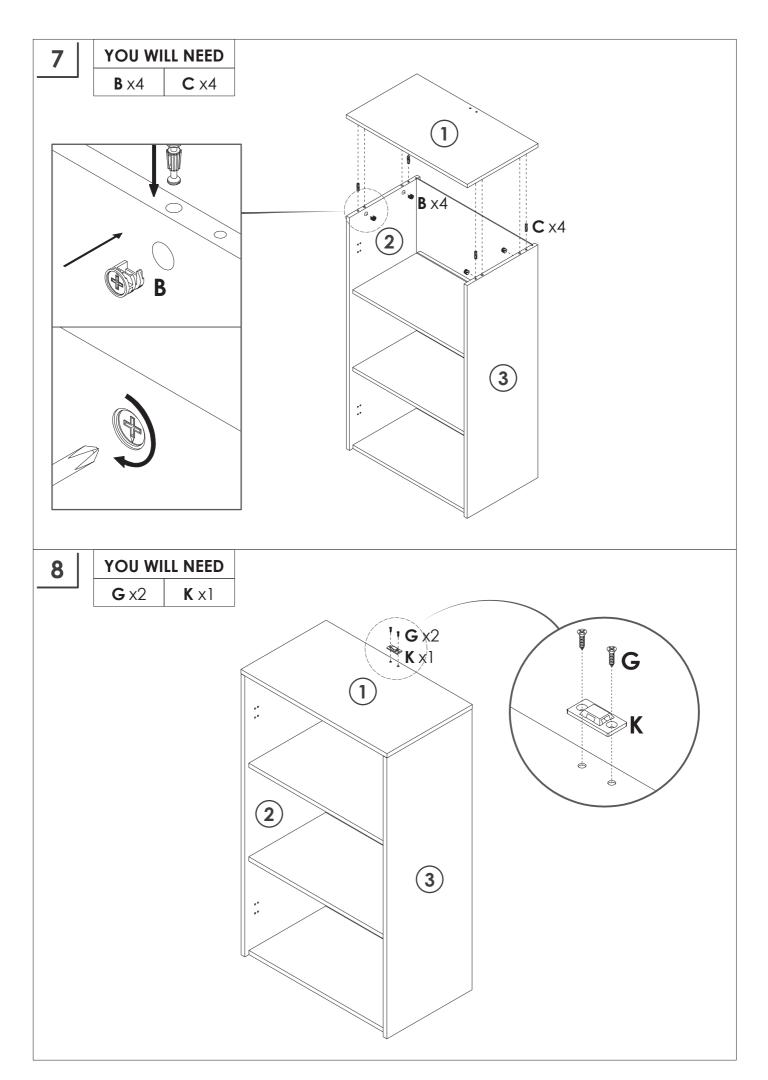

#### **PRODUCT CARE**

- Please follow the instruction to assemble this item correctly.
- Don't make the screws be too loose or too tight.
- Please put the screws into the holes' position just as shown in the arrows of the image, and then clockwise rotate 90° or 180°
- More product parts, it is recommended that two people install
- The fittings pack contains small accessories that should be kept away from small children.