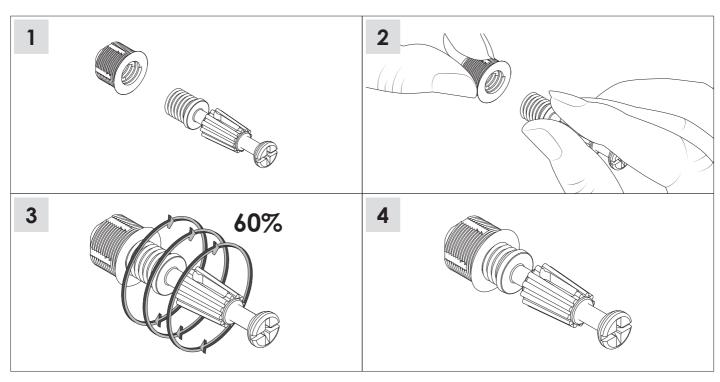

#### **PRODUCT CARE**

- Please follow the instruction to assemble this item correctly.
- Don't make the screws be too loose or too tight.
- Please put the screws into the holes' position just as shown in the arrows of the image, and then clockwise rotate 90° or 180°
- More product parts, it is recommended that two people install
- The fittings pack contains small accessories that should be kept away from small children.