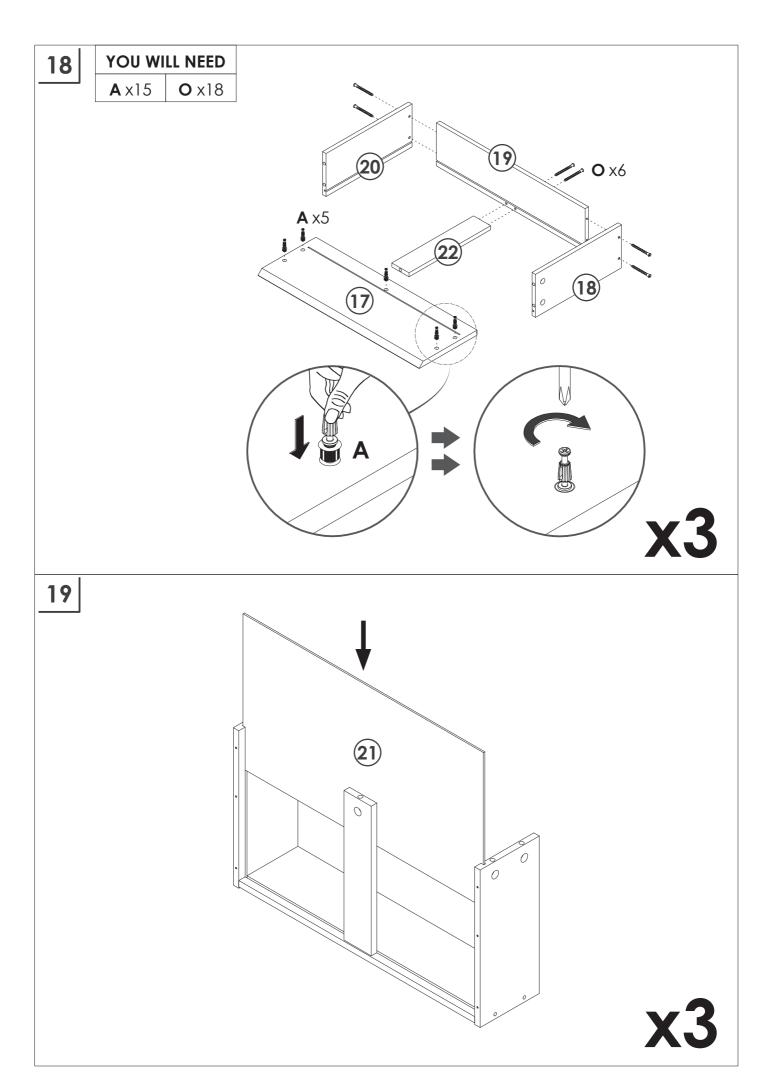

#### **PRODUCT CARE**

- Please follow the instruction to assemble this item correctly.
- Don't make the screws be too loose or too tight.
- Please put the screws into the holes' position just as shown in the arrows of the image, and then clockwise rotate 90° or 180°
- More product parts, it is recommended that two people install
- The fittings pack contains small accessories that should be kept away from small children.