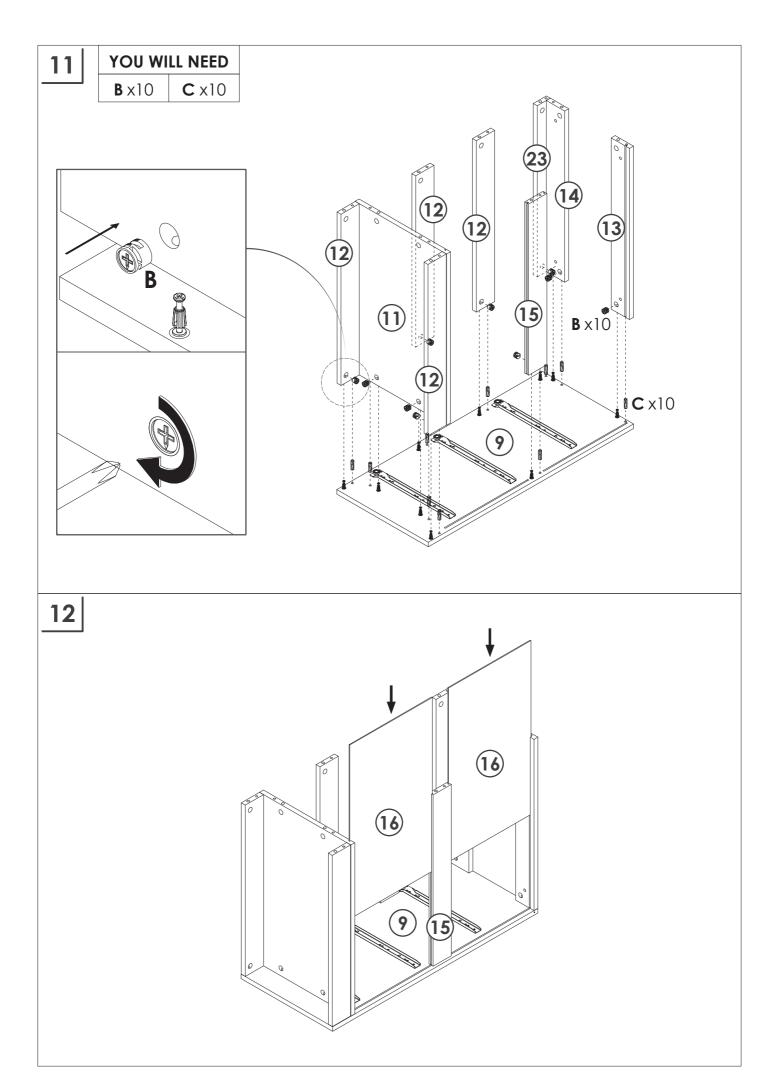

#### **PRODUCT CARE**

- Please follow the instruction to assemble this item correctly.
- Don't make the screws be too loose or too tight.
- Please put the screws into the holes' position just as shown in the arrows of the image, and then clockwise rotate 90° or 180°
- More product parts, it is recommended that two people install
- The fittings pack contains small accessories that should be kept away from small children.