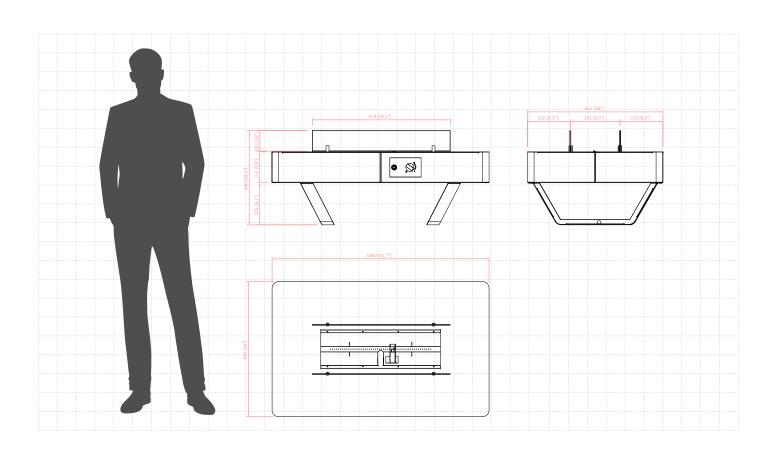

- 10.0 kW                                        |
| Gas consumption         | max. 0.5 - 0.65 kg/h<br>burning time up to 55 hours  |
| Gas pressure            | 37 mbar                                              |
| Total gas hose length   | 4 meters (measured from valve to pressure regulator) |
| Power supply            | control panel: 1x 1.5V AAA batteries                 |
| Flue                    | not required                                         |
| Flame height regulation | yes                                                  |
| Materials               | steel, tempered glass                                |
| Decorative accessories  | black glass gravel                                   |
| Application             | for outdoor use only                                 |