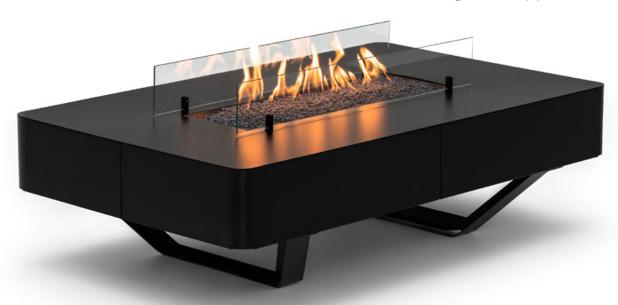

### 2in1 FIRE TABLE FOR PREMIUM OUTDOOR DESIGNS

Introducing a revolutionary concept in outdoor living, the gas fire-pit integrated into a table, combining functional design with aesthetic appeal. It allows guests to enjoy the enchanting glow and comforting warmth of the fire-pit while gathered around the same table, perfect for any backyard or patio setting.

#### **ORIGINAL DESIGN**

The sleek, black-finished fire table, integrated with two glass panels, elegantly shields its flame from the wind, ensuring a steady, mesmerizing glow that enhances any outdoor setting.

#### FOCAL POINT IN YOUR OUTDOOR SPACE

An outdoor table with a built-in linear fireplace combines functionality and ambiance, offering a warm, inviting focal point for social gatherings while extending the comfort of outdoor living spaces into cooler evenings. This innovative design not only enhances the aesthetic appeal of outdoor settings but also provides a convenient source of heat, allowing guests to enjoy al fresco dining and conversations regardless of the chill in the air.

#### CONVENIENT LPG FIRE TABLE

This table features a built-in fireplace powered by LPG gas, offering a clean, hassle-free burning experience without the need for wood or kindling. The convenient control knob allows for easy adjustment of the flame size, enabling customizable warmth and ambiance to suit any outdoor gathering.