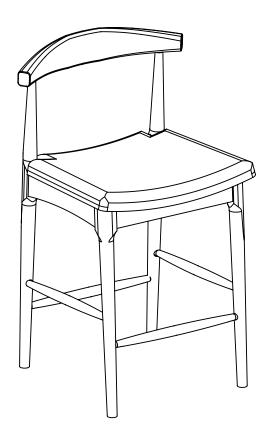

Product Dimensions: 21.9" W x 20.9" D x 38.2"H

Weight capacity: 275 LBS

Warning: Do not stand on Chair Warning: Do not over torque Bolts

| PIECE | DESCRIPTION           | PICTURE | QUANTITY | PIECE | DESCRIPTION            | PICTURE       | QUANTITY |
|-------|-----------------------|---------|----------|-------|------------------------|---------------|----------|
| HW3   | Split Lock Washer 6mm |         | 10X      | HW5   | Allen Key              |               | 1X       |
| HW4   | Flat Washer 6mm       |         | 10X      | HW6   | Phillips Screws 4x35mm | E paramananan | 6X       |