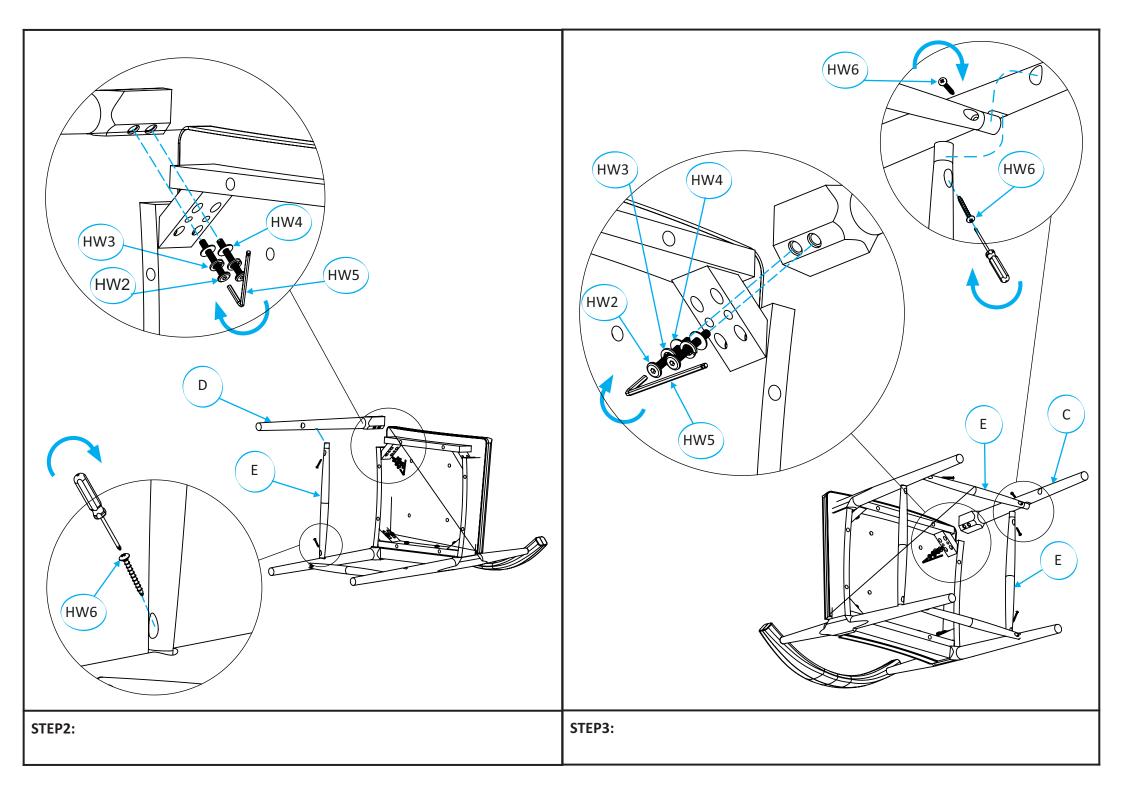

#### **Part List and Hardware List**

| PIECE | DESCRIPTION              | PICTURE | QUANTITY |  |
|-------|--------------------------|---------|----------|--|
| А     | Seat                     |         | 1X       |  |
| В     | Chair Back               |         | 1X       |  |
| С     | Front Leg-1              |         | 1X       |  |
| D     | Front Leg-2              |         | 1X       |  |
| E     | Legs Support             | 019     | 3X       |  |
| HW1   | Socket Bolts M6x1.0x80mm | (1)     | 4X       |  |
| HW2   | Socket Bolts M6x1.0x45mm | 0       | 6X       |  |

Product Dimensions: 21.9" W x 20.9" D x 38.2"H

Weight capacity: 275 LBS

Warning: Do not stand on Chair Warning: Do not over torque Bolts

| PIECE | DESCRIPTION           | PICTURE | QUANTITY | PIECE | DESCRIPTION            | PICTURE       | QUANTITY |
|-------|-----------------------|---------|----------|-------|------------------------|---------------|----------|
| HW3   | Split Lock Washer 6mm |         | 10X      | HW5   | Allen Key              |               | 1X       |
| HW4   | Flat Washer 6mm       |         | 10X      | HW6   | Phillips Screws 4x35mm | E paramananan | 6X       |