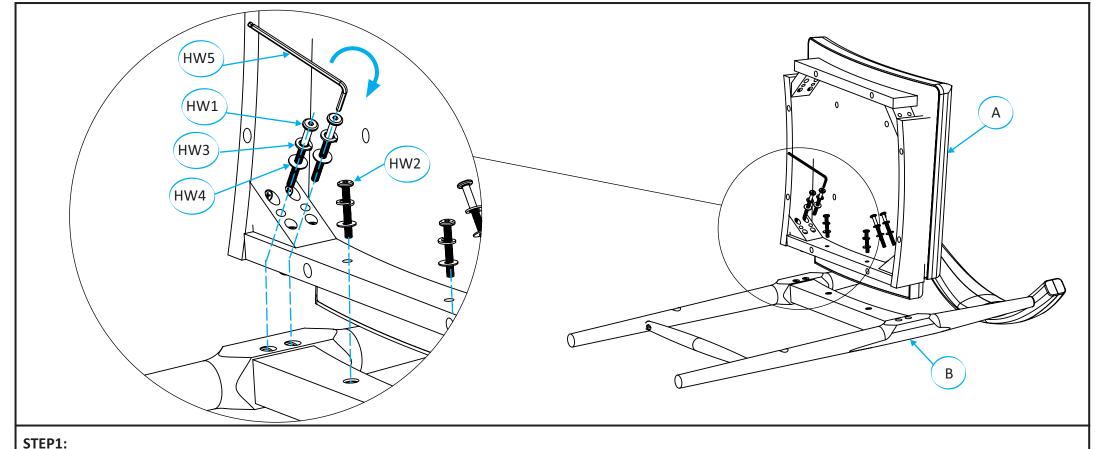

#### **Part List and Hardware List**

| PIECE | DESCRIPTION              | PICTURE | QUANTITY |  |
|-------|--------------------------|---------|----------|--|
| А     | Seat                     |         | 1X       |  |
| В     | Chair Back               |         | 1X       |  |
| С     | Front Leg-1              |         | 1X       |  |
| D     | Front Leg-2              |         | 1X       |  |
| E     | Legs Support             | 019     | 3X       |  |
| HW1   | Socket Bolts M6x1.0x80mm | (1)     | 4X       |  |
| HW2   | Socket Bolts M6x1.0x45mm | 0       | 6X       |  |

Product Dimensions: 21.9" W x 20.9" D x 38.2"H

Weight capacity: 275 LBS

Warning: Do not stand on Chair Warning: Do not over torque Bolts

| PIECE | DESCRIPTION           | PICTURE | QUANTITY | PIECE | DESCRIPTION            | PICTURE       | QUANTITY |
|-------|-----------------------|---------|----------|-------|------------------------|---------------|----------|
| HW3   | Split Lock Washer 6mm |         | 10X      | HW5   | Allen Key              |               | 1X       |
| HW4   | Flat Washer 6mm       |         | 10X      | HW6   | Phillips Screws 4x35mm | E paramananan | 6X       |