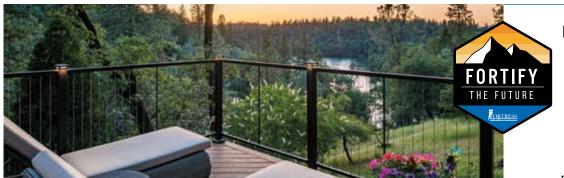

**WEATHER RESISTANT** | UV fade and moisture resistance locks in the beauty the first day and every day.

DESIGN CUSTOMIZATION | Find your perfect look with three top rail options, including a drink rail and 6 infill options. Add FortressAccents™ LED Lighting and safely enjoy your outdoor space anytime, day or night.

## FORTIFY THE FUTURE™