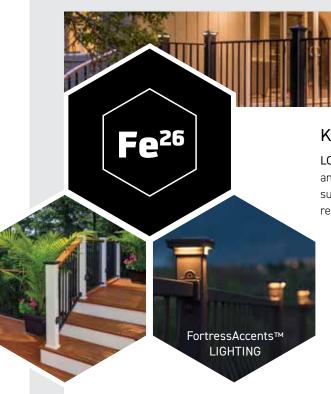

**WEATHER RESISTANT** | UV fade and moisture resistance locks in the beauty the first day and every day.

DESIGN CUSTOMIZATION | Find your perfect look with three top rail options, including a drink rail and 6 infill options. Add FortressAccents™ LED Lighting and safely enjoy your outdoor space anytime, day or night.