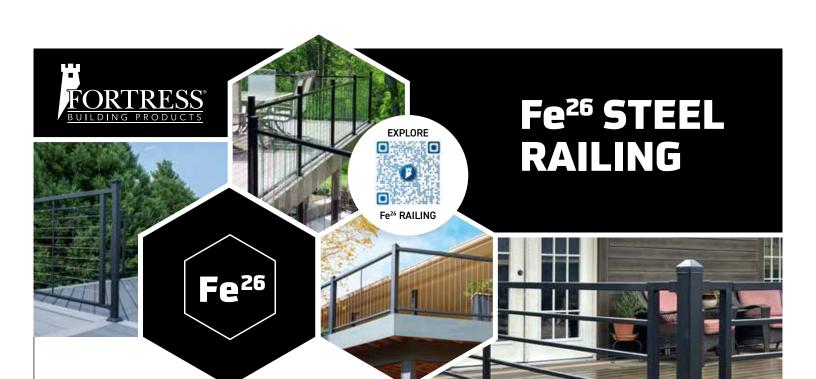

#### MORE WAYS TO CUSTOMIZE

Completely customizable and affordable with an array of infill panel options to add personality to any outdoor living space.

e<sup>26</sup> V-Series\* Cable Infill

Fe<sup>26</sup> Axis Horizontal Infill

Fe<sup>26</sup> H-Series\*

Fe²⁰ Ornamental Infill

Fe<sup>26</sup> Pure View<sup>®</sup> Glass Baluster Infill