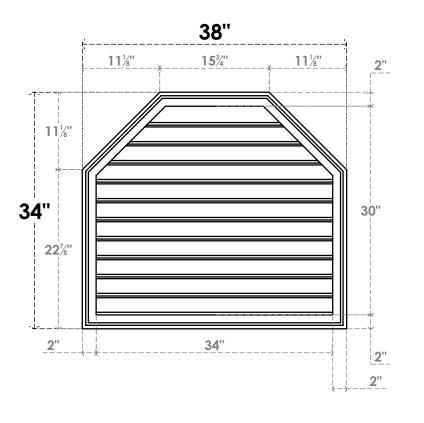

## GVPOT38X3402SF

38"W X 34"H OCTAGONAL TOP SURFACE MOUNT PVC GABLE VENT: FUNCTIONAL, W/ 2"W X 1-1/2"P BRICKMOULD FRAME

**VENTING AREA: 78.24 SQ IN** 

LOUVER HEIGHT: 2 3/4"

LOUVER QTY: 11

**FRONT** 

SIDE

EKENA MILLWORK 2300 WEST MAIN ST. CLARKSVILLE, TX 75426 TOLL FREE: 866-607-0453 WWW.EKENAMILLWORK.COM