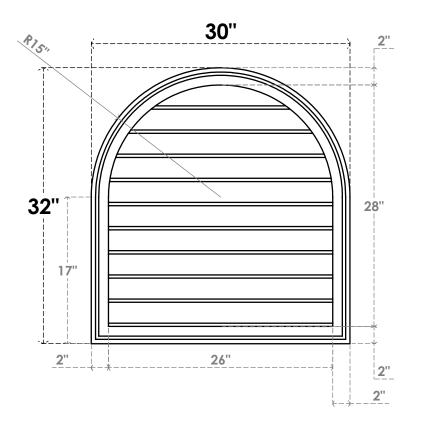

## GVPRT30X3202SN

30"W X 32"H ROUND TOP SURFACE MOUNT PVC GABLE VENT: NON-FUNCTIONAL, W/ 2"W X 1-1/2"P BRICKMOULD FRAME

**FRONT** 

SIDE

LOUVER HEIGHT: 2 3/4"

LOUVER QTY: 10

1. INSTALLATION TO BE COMPLETED IN ACCORDANCE WITH MANUFACTURER'S SPECIFICATIONS. 2. DRAWING MAY NOT BE TO SCALE

3. THIS DRAWING IS INTENDED FOR DESIGN AND PLANNING PURPOSES ONLY.

4. ALL INFORMATION CONTAINED HEREIN WAS CURRENT AT THE TIME OF DEVELOPMENT BUT MUST BE REVIEWED AND APPROVED BY THE PRODUCT MANUFACTURER TO BE CONSIDERED ACCURATE.

5. ARCHITECTURAL GRADE PVC PRODUCTS ARE MADE FROM EXPANDED CELLULAR PVC AND COME NATURALLY WHITE BUT MAY BE

**PAINTED** 

**EKENA MILLWORK** 2300 WEST MAIN ST. CLARKSVILLE, TX 75426 TOLL FREE: 866-607-0453 WWW.EKENAMILLWORK.COM