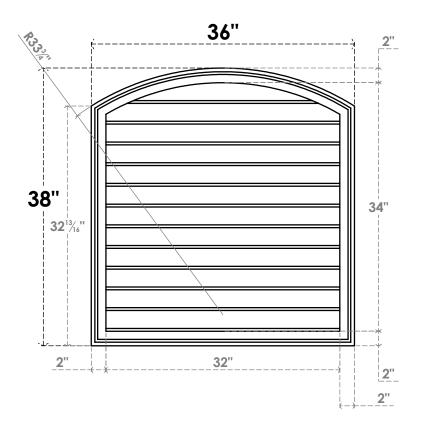

## GVPAR36X3802SN

36"W X 38"H ARCH TOP SURFACE MOUNT PVC GABLE VENT: NON-FUNCTIONAL, W/ 2"W X 1-1/2"P **BRICKMOULD FRAME** 

**FRONT** 

SIDE

LOUVER HEIGHT: 2 7/8"

LOUVER QTY: 12

**EKENA MILLWORK** 2300 WEST MAIN ST. CLARKSVILLE, TX 75426 TOLL FREE: 866-607-0453 WWW.EKENAMILLWORK.COM