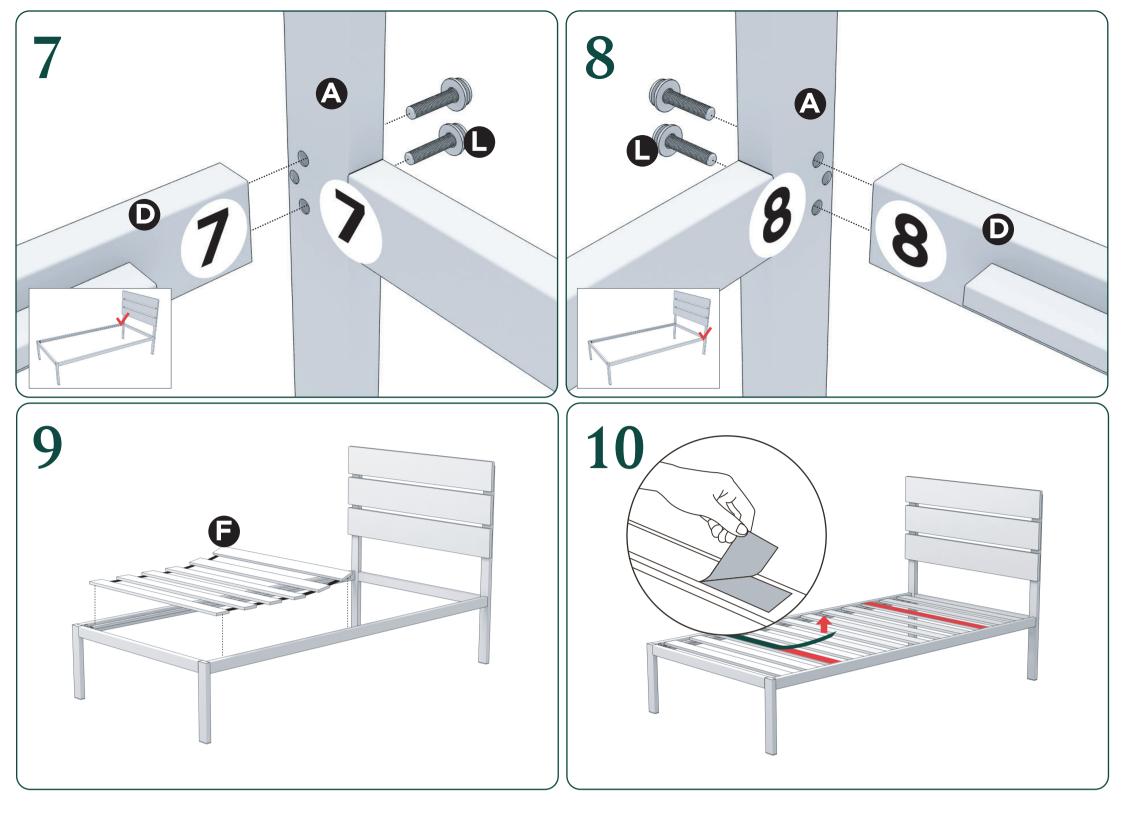

## Easy as 125 Assembly Instruction

Numbers must Match for Secure Assembly **123**...8

HBPBA-1