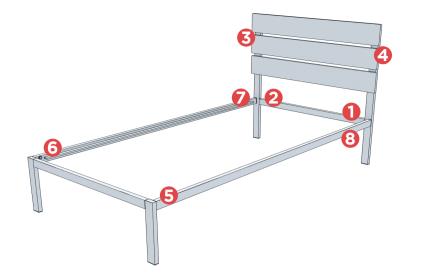

## Easy as 125 Assembly Instruction

Numbers must Match for Secure Assembly **123**...8

HBPBA-1