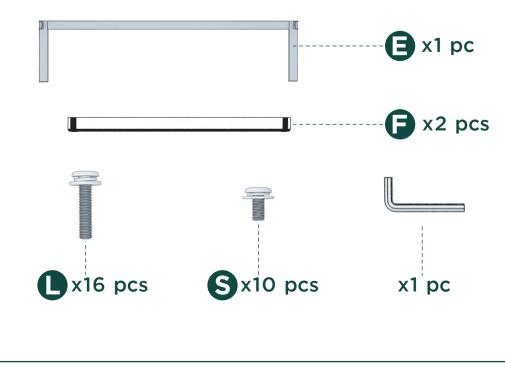

## Easy as 125 Assembly Instruction

Numbers must Match for Secure Assembly **123**...8

HBPBA-1