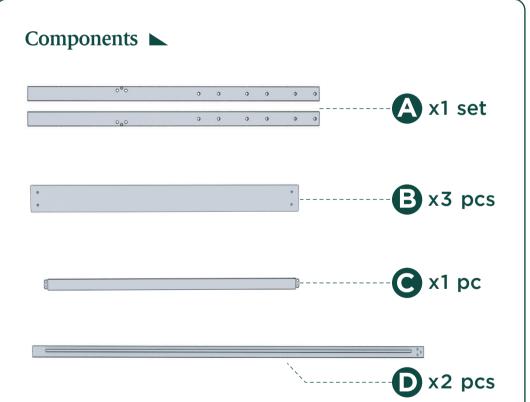

## Easy as 125 Assembly Instruction

Numbers must Match for Secure Assembly **123**...8

HBPBA-1