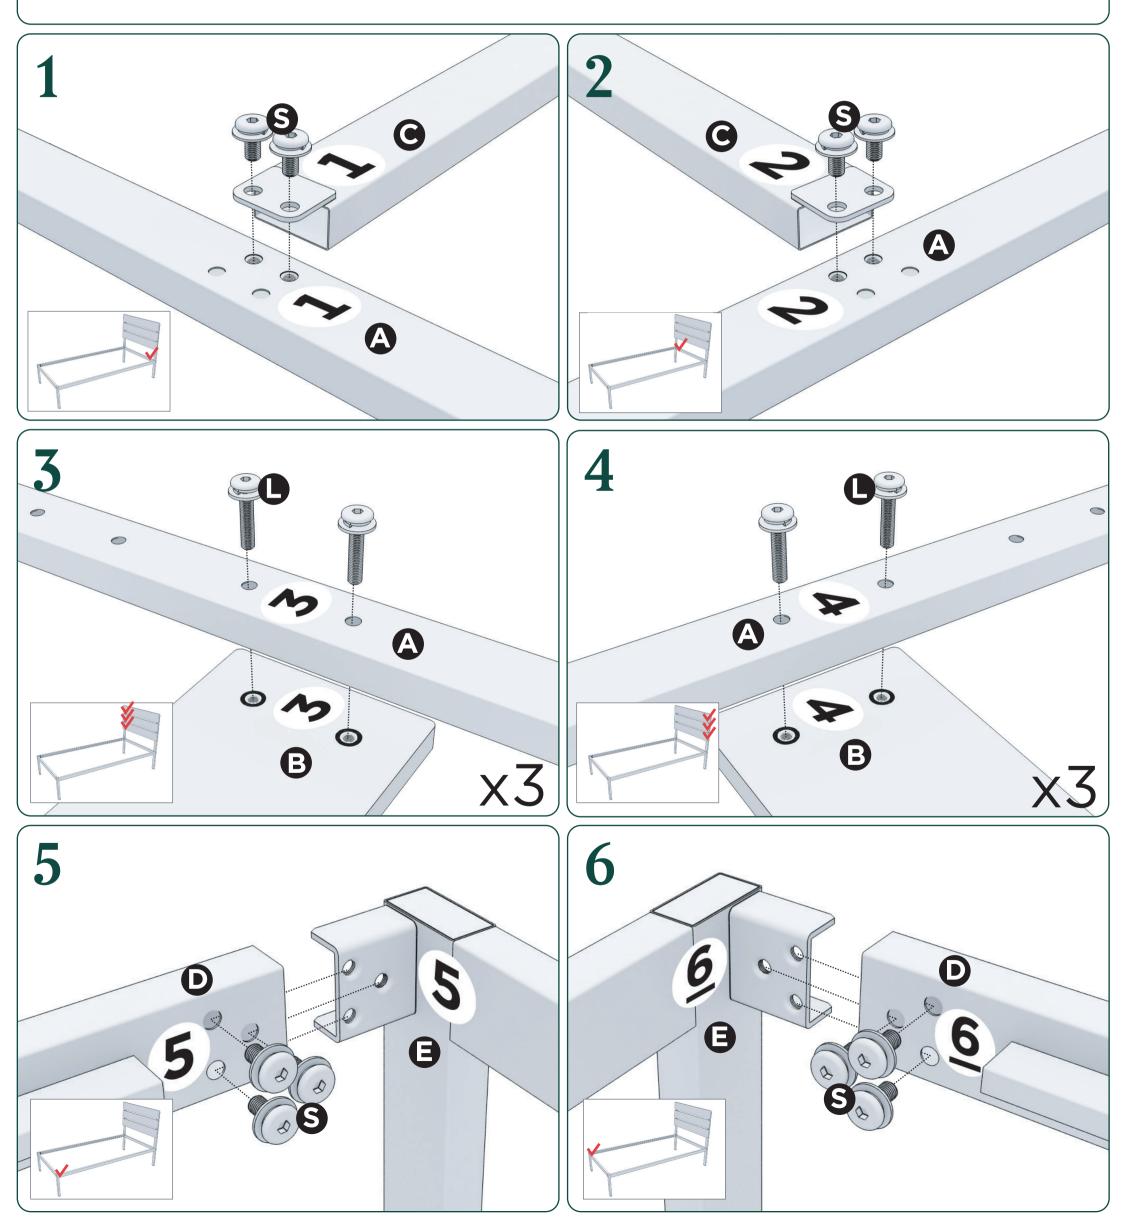

## Easy as 125 Assembly Instruction

Numbers must Match for Secure Assembly **123**...8

HBPBA-1