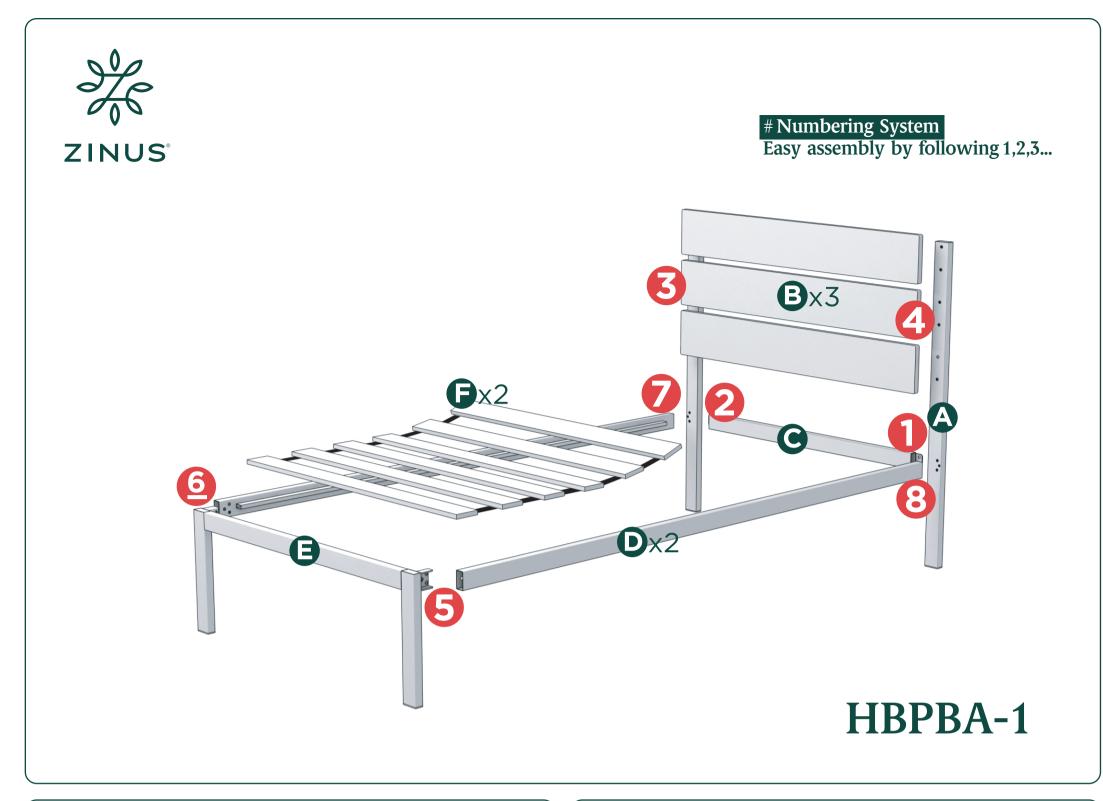

## Easy as 125 Assembly Instruction

Numbers must Match for Secure Assembly **123**...8

HBPBA-1