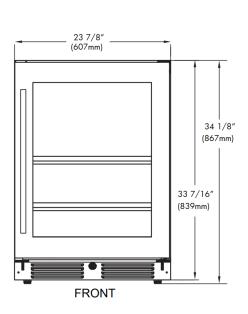

# **SPECIFICATIONS**

**ELECTRICAL** 120V 60HZ 4.35 AMP\*

**DIMENSIONS** H 34 1/8"

W 23 7/8" D 23 1/4"

**ROUGH IN** H 34 1/4" min

W 24" D 24"

**REFRIGERANT** R600A

WEIGHT 149 lbs