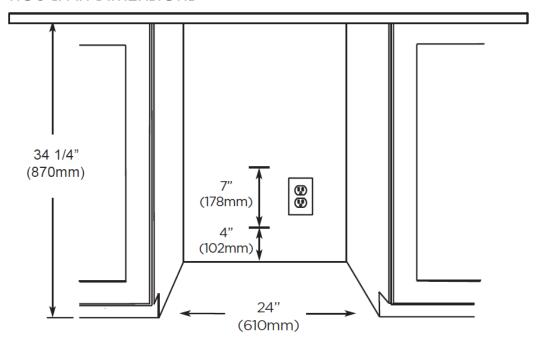

# **SPECIFICATIONS**

**ELECTRICAL** 120V 60HZ 4.35 AMP\*

**DIMENSIONS** H 34 1/8"

W 23 7/8" D 23 1/4"

**ROUGH IN** H 34 1/4" min

W 24" D 24"

**REFRIGERANT** R600A

WEIGHT 149 lbs

## ROUGH IN DIMENSIONS

ALL XO UNDERCOUNTER UNITS ARRIVE PRE-WIRED WITH LOW PROFILE PLUGS FOR EASY INSTALLATION

NEED MORE SPACE -CUT INTO AN ADJOINING CABINET TO REACH AN OUTLET THERE

WHEN INSTALLING WITH THE HINGE SIDE NEXT TO A WALL -LEAVE 1-3/4" CLEARANCE GAP FOR CABINET HANDLES

DOOR MUST BE ABLE TO OPEN A MINIMUM OF 90°.

THE DOOR STOP IS SET AT 110° BUT CAN BE RESET TO 90° OR 140°.

IF THE DOOR CANNOT OPEN FULLY YOU CANNOT EXTEND THE SHELVES.

CONSULT THE MANUAL FOR INSTRUCTIONS ON CHANGING THE DOOR STOP SETTING.