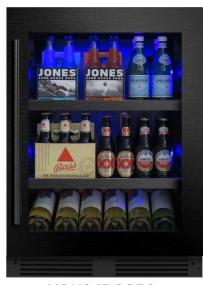

# BLACK STAINLESS STEEL BEVERAGE CENTER

XOU24BCGBS

**XOU24BCGBS** 

- Fully Extending Glass Shelves
- Holds 145 (12oz) cans at 34° to 50° F
- Tri-Color Interior LED Lighting
- Black Stainless Steel Finish

### 24" UNDERCOUNTER BEVERAGE CENTER

Store up to 145 (12oz) cans at a frosty 34° to 50° F and still find just what your are looking for. The clear glass shelves fully extend while fully loaded enabling you to see the entire contents at a glance. No more fumbling around or emptying the unit to find what you want.

Includes Removable 6 Bottle Wine Rack

Two Differnt Style Handles Included