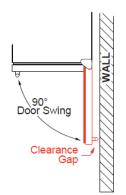

## ROUGH IN DIMENSIONS

ALL XO UNDERCOUNTER UNITS ARRIVE PRE-WIRED WITH LOW PROFILE PLUGS FOR EASY INSTALLATION

NEED MORE SPACE -CUT INTO AN ADJOINING CABINET TO REACH AN OUTLET THERE

WHEN INSTALLING WITH THE HINGE SIDE NEXT TO A WALL -LEAVE 1-3/4" CLEARANCE GAP FOR CABINET HANDLES

DOOR MUST BE ABLE TO OPEN A MINIMUM OF 90°.

THE DOOR STOP IS SET AT 110° BUT CAN BE RESET TO 90° OR 140°.

IF THE DOOR CANNOT OPEN FULLY YOU CANNOT EXTEND THE SHELVES.

CONSULT THE MANUAL FOR INSTRUCTIONS ON CHANGING THE DOOR STOP SETTING.