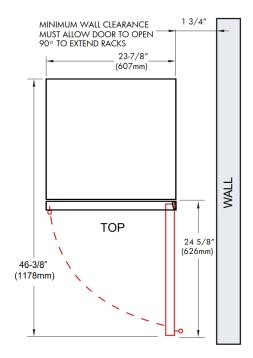

## ROUGH IN DIMENSIONS

ALL XO UNDERCOUNTER UNITS ARRIVE PRE-WIRED WITH LOW PROFILE PLUGS FOR EASY INSTALLATION

NEED MORE SPACE -CUT INTO AN ADJOINING CABINET TO REACH AN OUTLET THERE

WHEN INSTALLING WITH THE HINGE SIDE NEXT TO A WALL -LEAVE 1-3/4" CLEARANCE GAP FOR CABINET HANDLES

DOOR MUST BE ABLE TO OPEN A MINIMUM OF 90°.

THE DOOR STOP IS SET AT 110° BUT CAN BE RESET TO 90° OR 140°.

IF THE DOOR CANNOT OPEN FULLY YOU CANNOT EXTEND THE SHELVES.

CONSULT THE MANUAL FOR INSTRUCTIONS ON CHANGING THE DOOR STOP SETTING.