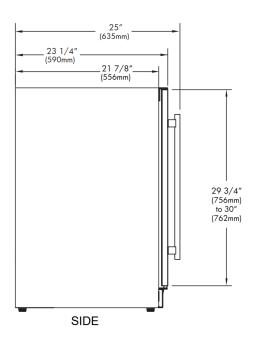

# **SPECIFICATIONS**

**ELECTRICAL** 120V 60HZ 4.35 AMP\*

**DIMENSIONS** H 34 1/8"

W 23 7/8" D 23 1/4"

**ROUGH IN** H 34 1/4" min

W 24" D 24"

**REFRIGERANT** R600A

WEIGHT 149 lbs