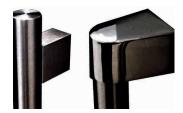

VICE | COMPREHENSIVE WARRANTIES

OUR LASTING COMMITMENT TO YOU







#### **FEATURES**

# Full

Full extension clear glass shelves hold 145 (12oz) cans at 34 to 50 F

- Secure door lock
- 2 Styles of Black Stainless Steel Handles Included
- Non- reversible door specify right or left hinge
- · Library quiet 39 dBA operation
- Elegant tri-color interior illumination
- Removable 6 bottle wine rack
- Intuitive digital touch controls
- 6-1/2' Power Cord with low profile 90 flat plug
- Low E Glass blocks harmful UV light
- Alarm Functions
- Energy Saver and Sabbath Mode

# **SPECIFICATIONS**

**ELECTRICAL** 120V 60HZ 4.35 AMP\*

**DIMENSIONS** H 34 1/8"

W 23 7/8" D 23 1/4"

**ROUGH IN** H 34 1/4" min

W 24" D 24"

**REFRIGERANT** R600A

WEIGHT 149 lbs



Includes Removable 6 Bottle Wine Rack



Two Differnt Style Handles Included



## ROUGH IN DIMENSIONS



ALL XO UNDERCOUNTER UNITS ARRIVE PRE-WIRED WITH LOW PROFILE PLUGS FOR EASY INSTALLATION



NEED MORE SPACE -CUT INTO AN ADJOINING CABINET TO REACH AN OUTLET THERE





WHEN INSTALLING WITH THE HINGE SIDE NEXT TO A WALL -LEAVE 1-3/4" CLEARANCE GAP FOR CABINET HANDLES

DOOR MUST BE ABLE TO OPEN A MINIMUM OF 90°.

THE DOOR STOP IS SET AT 110° BUT CAN BE RESET TO 90° OR 140°.

IF THE DOOR CANNOT OPEN FULLY YOU CANNOT EXTEND THE SHELVES.

CONSULT THE MANUAL FOR INSTRUCTIONS ON CHANGING THE DOOR STOP SETTING.