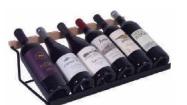

### 24" UNDERCOUNTER BEVERAGE CENTER

Store up to 145 (12oz) cans at a frosty 34° to 50° F and still find just what your are looking for. The clear glass shelves fully extend while fully loaded enabling you to see the entire contents at a glance. No more fumbling around or emptying the unit to find what you want.

Includes Removable 6 Bottle Wine Rack

Two Differnt Style Handles Included