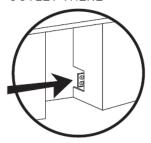

## ROUGH IN DIMENSIONS

ALL XO UNDERCOUNTER UNITS ARRIVE PRE-WIRED WITH LOW PROFILE PLUGS FOR EASY INSTALLATION

NEED MORE SPACE -CUT INTO AN ADJOINING CABINET TO REACH AN OUTLET THERE

WHEN INSTALLING WITH THE HINGE SIDE NEXT TO A WALL -LEAVE 1-3/4" CLEARANCE GAP FOR CABINET HANDLES