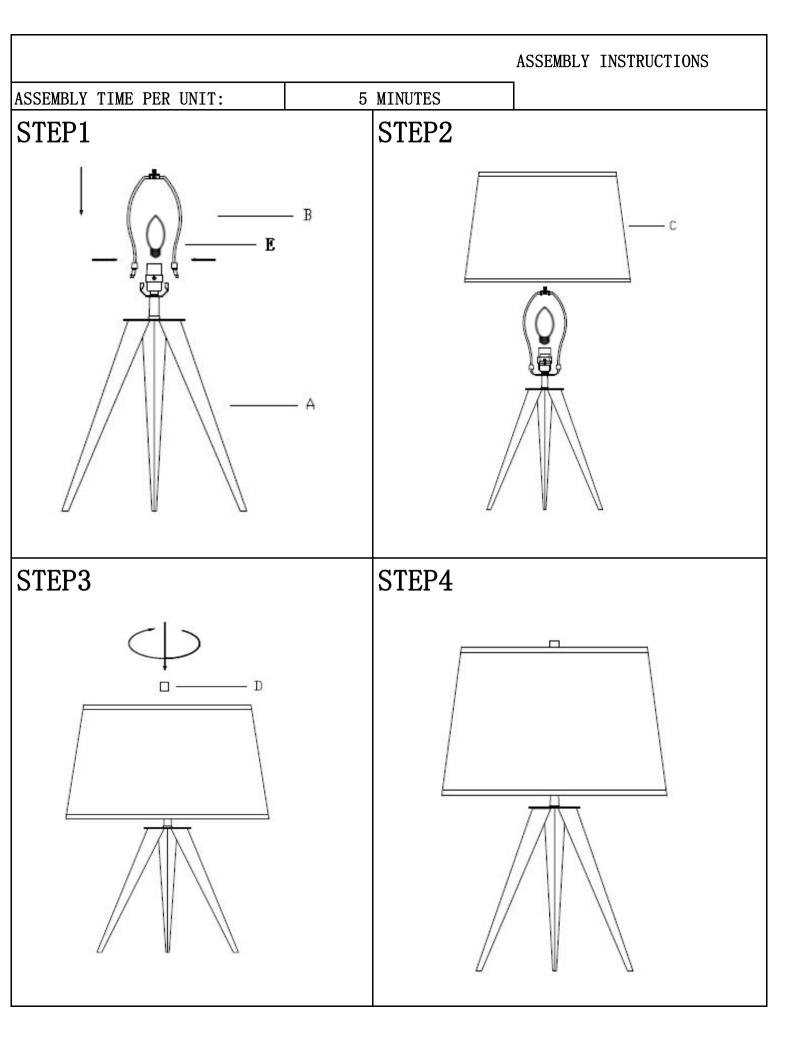

#### ASSEMBLY INSTRUCTIONS

# Assembly Instructions

#### ASSEMBLY TIPS:

- 1. Remove hardware from box and sort by size.
- 2. Please check to see that all hardware and parts are present prior to start of assembly.
- 3. please follow attached attached instructions in the same sequence as numbered to assure fast & easy assembly.

### PARTS IDENTIFICATION:

| DECRIPTION   | FIGURE | Q' TY |
|--------------|--------|-------|
| A BODY       |        | 1PC   |
| B HARP       |        | 1PC   |
| C SHADE      |        | 1PC   |
| D FINIAL     |        | 1PC   |
| E LIGHT BULB |        | 1PC   |