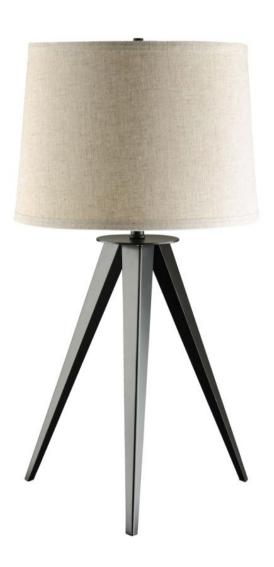

TABLE LAMP
ASSEMBLY INSTRUCTIONS



#### ASSEMBLY INSTRUCTIONS

# Assembly Instructions

#### ASSEMBLY TIPS:

- 1. Remove hardware from box and sort by size.
- 2. Please check to see that all hardware and parts are present prior to start of assembly.
- 3. please follow attached attached instructions in the same sequence as numbered to assure fast & easy assembly.

## Warning!

- 1. Don't attempt to repair or modify parts that are broken or defective. Please contact the store immediately.
- 2. This product is for home use only and not intended for commercial establishment.

### PARTS IDENTIFICATION:

| DECRIPTION   | FIGURE | Q' TY |
|--------------|--------|-------|
| A BODY       |        | 1PC   |
| B HARP       |        | 1PC   |
| C SHADE      |        | 1PC   |
| D FINIAL     |        | 1PC   |
| E LIGHT BULB |