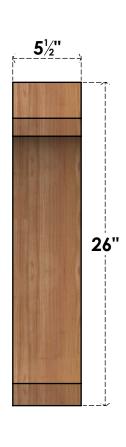

## BRC06X18X26LEC00SWR

5 1/2"W X 18"D X 26"H LEGACY SMOOTH BRACE, WESTERN RED CEDAR

**FRONT** 

**EKENA MILLWORK** 2300 WEST MAIN ST. CLARKSVILLE, TX 75426 TOLL FREE: 866-607-0453 WWW.EKENAMILLWORK.COM