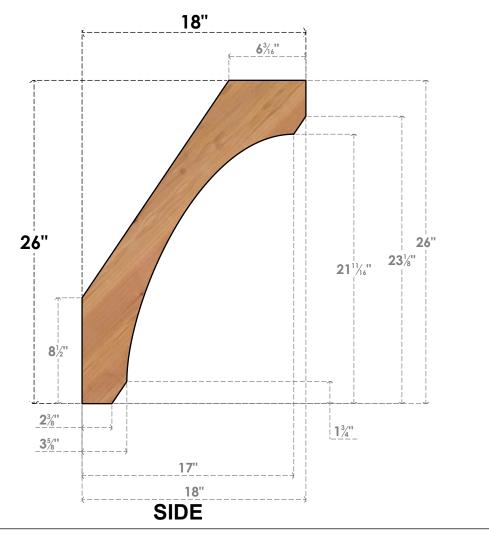

## BRC06X18X26LEC00SWR

5 1/2"W X 18"D X 26"H LEGACY SMOOTH BRACE, WESTERN RED CEDAR

**FRONT** 

**EKENA MILLWORK** 2300 WEST MAIN ST. CLARKSVILLE, TX 75426 TOLL FREE: 866-607-0453 WWW.EKENAMILLWORK.COM