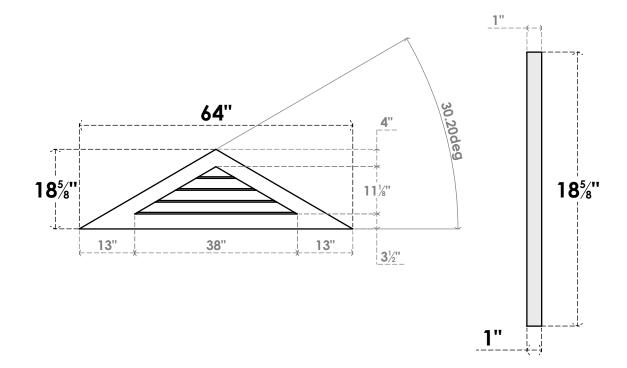

## GVPTR64X1901SN

64"W X 18-5/8"H TRIANGLE SURFACE MOUNT PVC GABLE VENT 7/12 PITCH: NON-FUNCTIONAL, W/ 3-1/2"W X 1"P STANDARD FRAME

**FRONT** 

SIDE

LOUVER HEIGHT: 2 3/4"

LOUVER QTY: 4

1. INSTALLATION TO BE COMPLETED IN ACCORDANCE WITH MANUFACTURER'S SPECIFICATIONS. 2. DRAWING MAY NOT BE TO SCALE