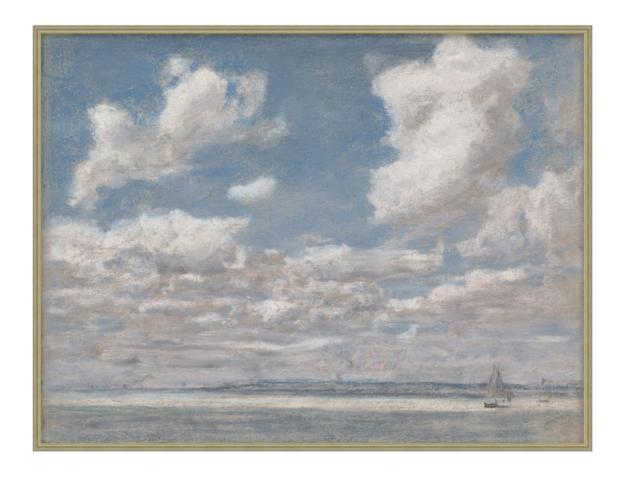

## All of the Clouds 1

D2814S56277-4718

All of the Clouds 1 captures a sunny coastal landscape in the moments surrounding a storm. Toward the top of the canvas, grey blues meet darker slate tones amidst dense and shaded clouds. Along the horizon, a muted palette of soft amber, coral, and light grey break up the sky and water. In the distance, sailboats add visual interest. Part of the carefully curated ART by TA collection, All of the Clouds 1 invites the viewer to escape into the peaceful meditation of this pleasant coastal scene.