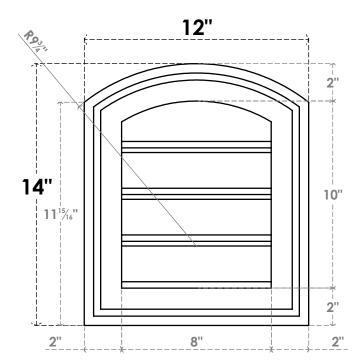

## GVPAR12X1402SF

12"W X 14"H ARCH TOP SURFACE MOUNT PVC GABLE VENT: FUNCTIONAL, W/ 2"W X 1-1/2"P **BRICKMOULD FRAME** 

NOTES

FRONT

SIDE

NOTES 1. INSTALLATION TO BE COMPLETED IN ACCORDANCE WITH MANUFACTURER'S SPECIFICATIONS. 2. DRAWING MAY NOT BE TO SCALE 3. THIS DRAWING IS INTENDED FOR DESIGN AND PLANNING PURPOSES ONLY. 4. ALL INFORMATION CONTAINED HEREIN WAS CURRENT AT THE TIME OF DEVELOPMENT BUT MUST BE REVIEWED AND APPROVED BY THE PRODUCT MANUFACTURER TO BE CONSIDERED ACCURATE. 5. ARCHITECTURAL GRADE PVC PRODUCTS ARE MADE FROM EXPANDED CELLULAR PVC AND COME NATURALLY WHITE BUT MAY BE DAINTED

PAINTED

**EKENA MILLWORK** 2300 WEST MAIN ST. CLARKSVILLE, TX 75426 TOLL FREE: 866-607-0453 WWW.EKENAMILLWORK.COM

Generated Date : 08/10/2022

VENTING AREA: 6 SQ IN LOUVER HEIGHT: 2 1/2"

LOUVER QTY: 4