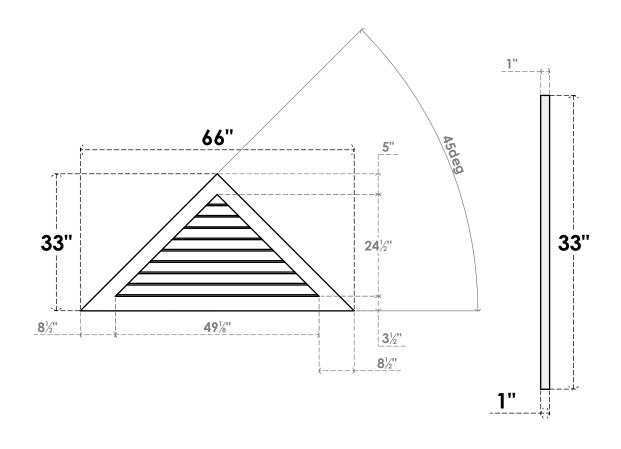

## GVPTR66X3301SN

66"W X 33"H TRIANGLE SURFACE MOUNT PVC GABLE VENT 12/12 PITCH: NON-FUNCTIONAL, W/ 3-1/2"W X 1"P STANDARD FRAME

**FRONT** 

SIDE

LOUVER HEIGHT: 2 3/4"

LOUVER QTY: 9

1. INSTALLATION TO BE COMPLETED IN ACCORDANCE WITH MANUFACTURER'S SPECIFICATIONS. 2. DRAWING MAY NOT BE TO SCALE