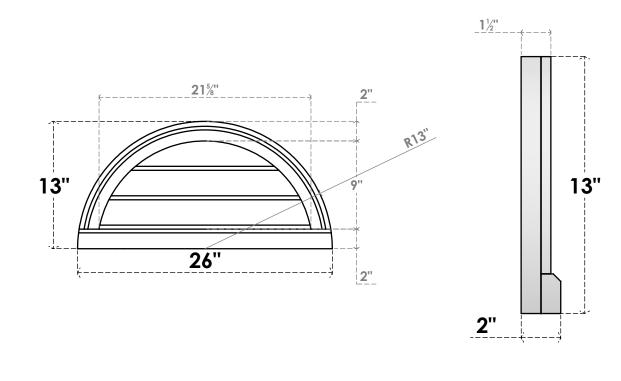

## GVPHR26X1303SN

26"W X 13"H HALF ROUND SURFACE MOUNT PVC GABLE VENT: NON-FUNCTIONAL, W/ 2"W X 2"P BRICKMOULD SILL FRAME

LOUVER HEIGHT: 3" LOUVER QTY: 3

NOTES

FRONT

1. INSTALLATION TO BE COMPLETED IN ACCORDANCE WITH MANUFACTURER'S SPECIFICATIONS. 2. DRAWING MAY NOT BE TO SCALE

SIDE

2. DRAWING MAT NOT BE TO SCALE
3. THIS DRAWING IS INTENDED FOR DESIGN AND PLANNING PURPOSES ONLY.
4. ALL INFORMATION CONTAINED HEREIN WAS CURRENT AT THE TIME OF DEVELOPMENT BUT MUST BE REVIEWED AND APPROVED BY THE PRODUCT MANUFACTURER TO BE CONSIDERED ACCURATE.
5. ARCHITECTURAL GRADE PVC PRODUCTS ARE MADE FROM EXPANDED CELLULAR PVC AND COME NATURALLY WHITE BUT MAY BE