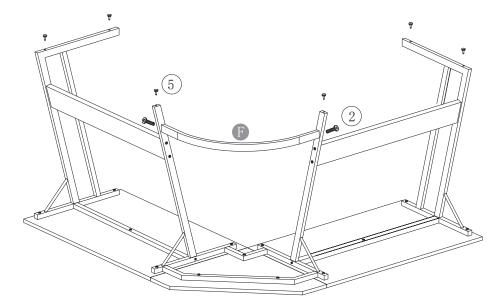

 $(3) \times 4$ 

Step 5

Note: Do not lift or shake the table legs after connecting the legs to the table top!

2 x 25 x 6