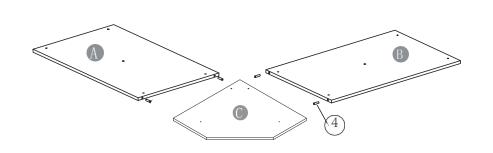

Note that the table top can only be fixed with silver screws (3)

Step 1

Step 2

4 x 4

Step 3

Step 4

Note: Do not lift or shake the table legs after connecting the legs to the table top!

Notice: Fix the No. 2 screws firstly, then assemble the No. 3 screws.