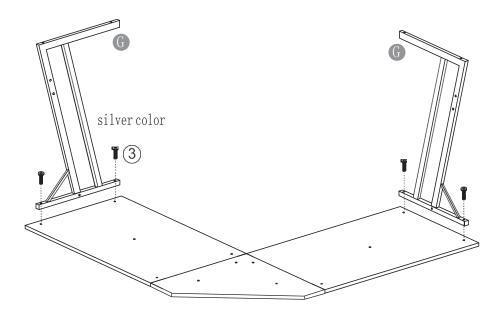

Note that the table top can only be fixed with silver screws (3)

Step 1

Step 2

4 x 4

Step 3

Step 4

Note: Do not lift or shake the table legs after connecting the legs to the table top!

Notice: Fix the No. 2 screws firstly, then assemble the No. 3 screws.