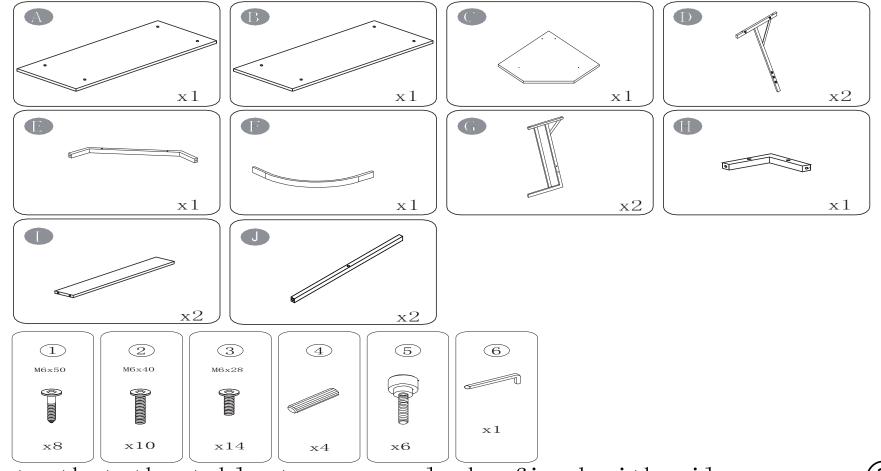

Note that the table top can only be fixed with silver screws (3)

Step 1

Step 2

4 x 4

Step 3

Step 4

Note: Do not lift or shake the table legs after connecting the legs to the table top!

Notice: Fix the No. 2 screws firstly, then assemble the No. 3 screws.

 $(3) \times 4$ 

Step 5

Note: Do not lift or shake the table legs after connecting the legs to the table top!

2 x 25 x 6