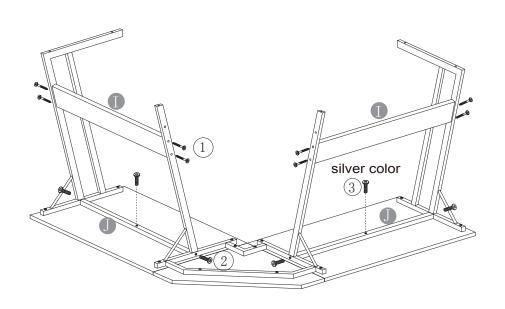

Note that the table top can only be fixed with silver screws (3)

Step 1

Step 2

4 x 4

Step 3

Step 4

Note: Do not lift or shake the table legs after connecting the legs to the table top!

Notice: Fix the No. 2 screws firstly, then assemble the No. 3 screws.

 $(3) \times 4$ 

Step 5

Note: Do not lift or shake the table legs after connecting the legs to the table top!

2 x 25 x 6