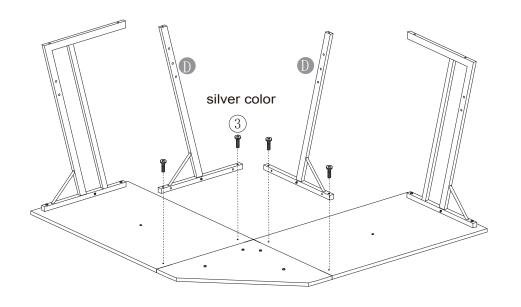

Note that the table top can only be fixed with silver screws (3)

Step 1

Step 2

4 x 4

Step 3

Step 4

Note: Do not lift or shake the table legs after connecting the legs to the table top!

Notice: Fix the No. 2 screws firstly, then assemble the No. 3 screws.