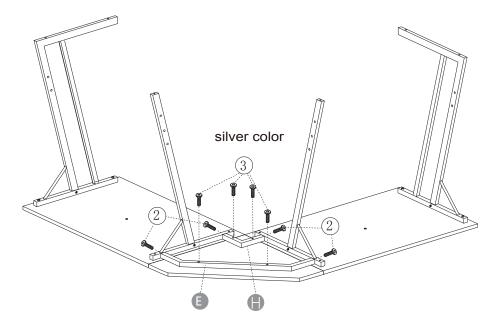

Note that the table top can only be fixed with silver screws (3)

Step 1

Step 2

4 x 4

Step 3

Step 4

Note: Do not lift or shake the table legs after connecting the legs to the table top!

Notice: Fix the No. 2 screws firstly, then assemble the No. 3 screws.