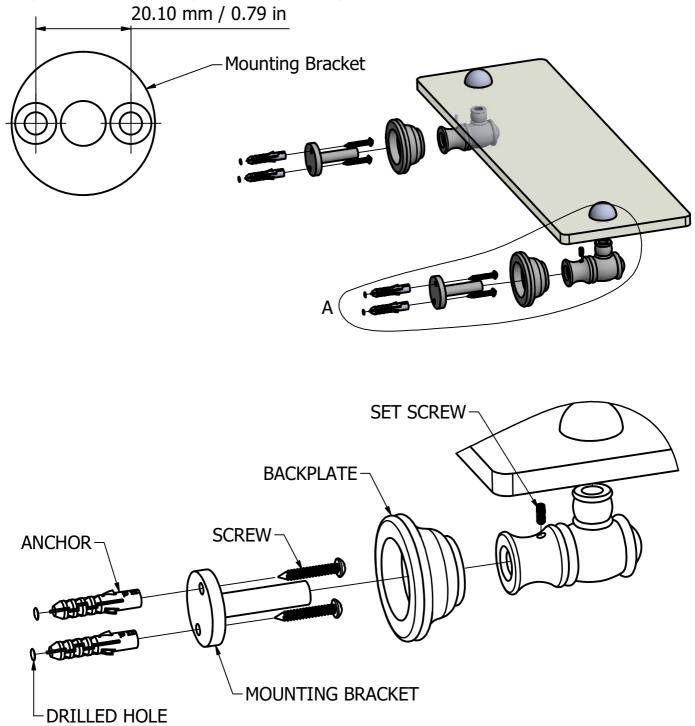

## (Step1: Drill Holes in Wall for screws or screw anchors and attached Mounting Bracket to Wall

Determine your desired location for installation and make a mark for the location of the mounting bracket. Remove mounting Bracket from backplate by loosening set screw in backplate as pictured below. Place center hole of mounting bracket over mark made above. Make 4 marks where mounting screws will be placed as shown below. Drill hole at each of the marks. (You may substitute other style mounting anchors or screws if desired). Place anchors into the holes made. Slip backplate and post onto mounting bracket. After straightening the post into position, tighten the set screw to secure.