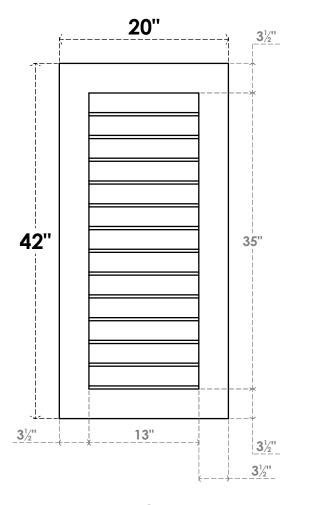

## GVPVE20X4201SN

20"W X 42"H RECTANGLE SURFACE MOUNT PVC GABLE VENT: NON-FUNCTIONAL, W/ 3-1/2"W X 1"P STANDARD FRAME

**FRONT** 

SIDE

LOUVER HEIGHT: 2 3/4"

LOUVER QTY: 13

EKENA MILLWORK 2300 WEST MAIN ST. CLARKSVILLE, TX 75426 TOLL FREE: 866-607-0453 WWW.EKENAMILLWORK.COM