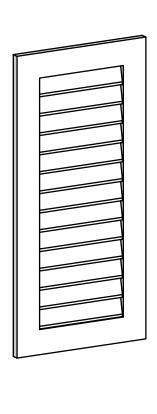

## GVPVE20X4201SN

20"W X 42"H RECTANGLE SURFACE MOUNT PVC GABLE VENT: NON-FUNCTIONAL, W/ 3-1/2"W X 1"P STANDARD FRAME

**FRONT** 

SIDE

LOUVER HEIGHT: 2 3/4"

LOUVER QTY: 13

EKENA MILLWORK 2300 WEST MAIN ST. CLARKSVILLE, TX 75426 TOLL FREE: 866-607-0453 WWW.EKENAMILLWORK.COM