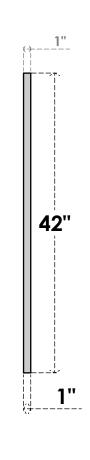

## GVPVE20X4201SN

20"W X 42"H RECTANGLE SURFACE MOUNT PVC GABLE VENT: NON-FUNCTIONAL, W/ 3-1/2"W X 1"P STANDARD FRAME

**FRONT** 

SIDE

LOUVER HEIGHT: 2 3/4"

LOUVER QTY: 13

EKENA MILLWORK 2300 WEST MAIN ST. CLARKSVILLE, TX 75426 TOLL FREE: 866-607-0453 WWW.EKENAMILLWORK.COM