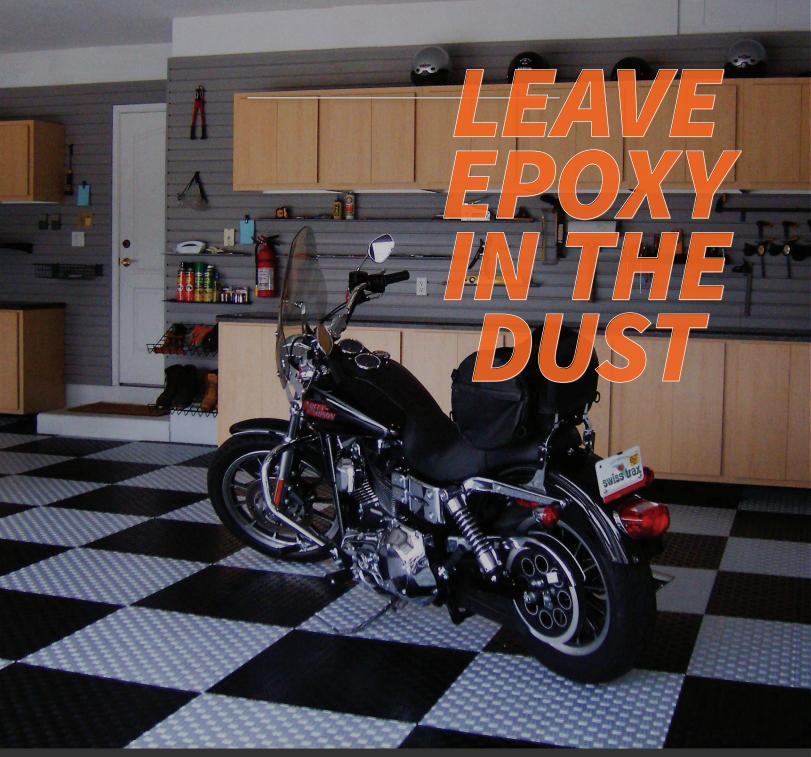

## **DIAMONDTRAX™ HOME**

Swisstrax Diamondtrax® Home tiles represent the combination of aesthetics, performance, durability and value. Diamondtrax® Home garage tiles easily interlock together with 24 connection points to form a stable surface and attractive diamond tile face. Swisstrax tiles are manufactured from a high density polypropylene material constructed to withstand household or automobile fluids for easy ongoing care.

#### **CONSTRUCTION**

24 connection points per tile and a closed profile, diamond design with 1/2" built in support system maximizes airflow & drainage.

#### **SCUFF RESISTANT**

Scuff resistant technology & minature embossed diamonds maintain a great finish.

#### **NON-SLIP**

Enhanced Diamond Plate traction ensures safety.