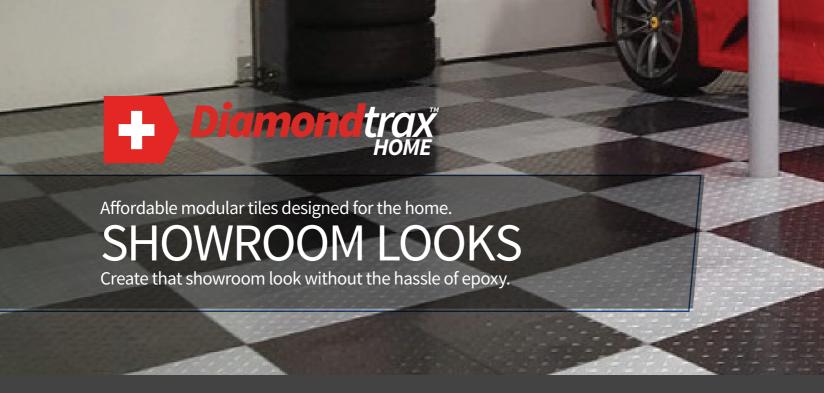

## **DIAMONDTRAX™ HOME**

Swisstrax Diamondtrax® Home tiles represent the combination of aesthetics, performance, durability and value. Diamondtrax® Home garage tiles easily interlock together with 24 connection points to form a stable surface and attractive diamond tile face. Swisstrax tiles are manufactured from a high density polypropylene material constructed to withstand household or automobile fluids for easy ongoing care.

#### **DO IT YOURSELF**

Easy DIY project that installs in hours, not days, low maintenance and hassle free cleaning.