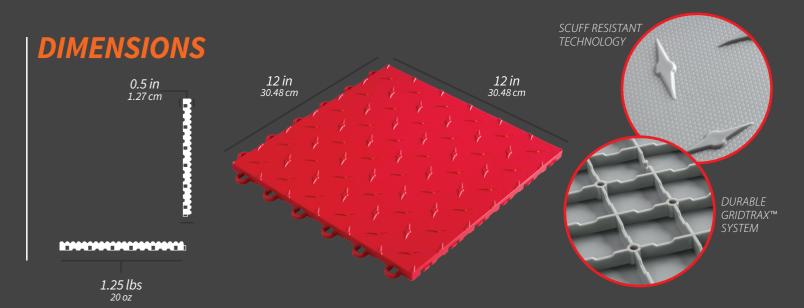

#### **CONSTRUCTION**

24 connection points per tile and a closed profile, diamond design with 1/2" built in support system maximizes airflow & drainage.

#### **SCUFF RESISTANT**

Scuff resistant technology & minature embossed diamonds maintain a great finish.

## ADDITIONAL FACTS

PACKAGING 50 TILES (50 sqft) PER BOX SUPPORT SYSTEM: GRIDTRAX™ (.25 INCHES) CUTTING: FINE TOOTH BLADE WARRANTY: 20 YEAR WARRANTY CLEANING: WET MOP, LEAF BLOWER, PRESSURE WASHER

TOOLS: RECYCLABLE: PROFILE: MATERIAL: NO EXTRA TOOLS REQUIRED
YES
DIAMONDTRAX™ HOME (CLOSED)
100% UV STABILIZED
POLYPROPYLENE