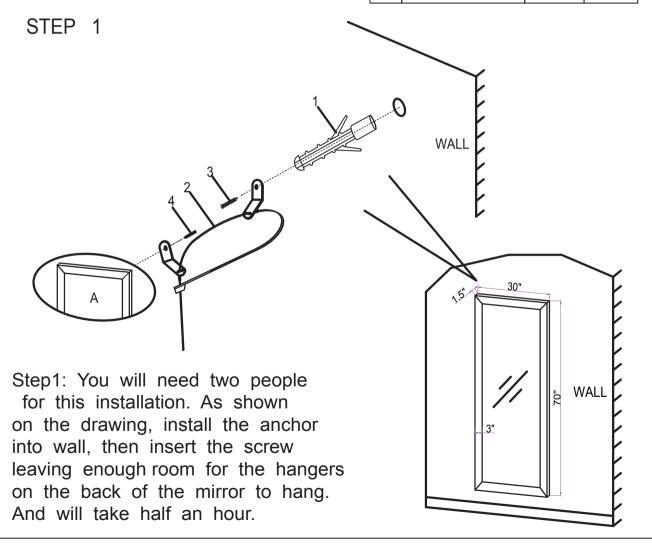

| PARTS IDENTIFICATION |     |  |  |
|----------------------|-----|--|--|
| A MIRROR             | 1PC |  |  |

| NO | DESCRIPTION       | FIGURE                                    | QTY |
|----|-------------------|-------------------------------------------|-----|
| 1  | WALL ANCHOR       |                                           | 1PC |
| 2  | TIGHTWIRE         | <b>)</b>                                  | 1PC |
| 3  | LARGE WOOD SCREWS | ( <del>//////////////////////////</del> > | 1PC |
| 4  | SMALL WOOD SCREWS | ( <del>)MMMMMM</del> Z>                   | 1PC |

# **ASSEMBLY INSTRUCTION**

PRODUCT/PART DIMENSIONS:

Note:Dimension tolerance±5%