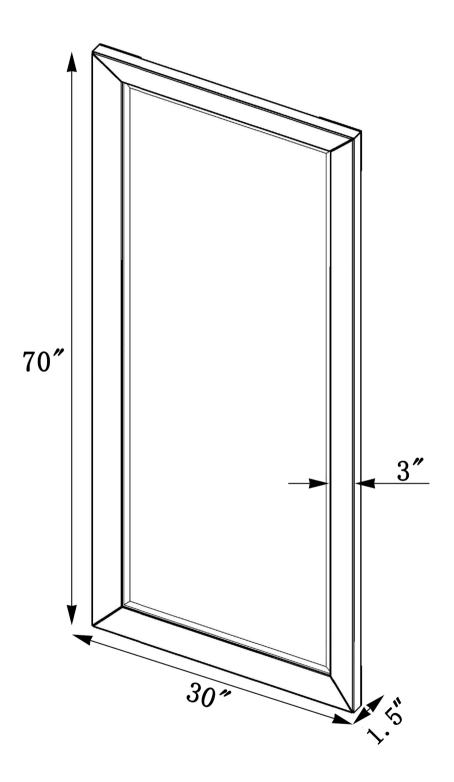

# **ASSEMBLY INSTRUCTION**

PRODUCT/PART DIMENSIONS:

Note:Dimension tolerance±5%