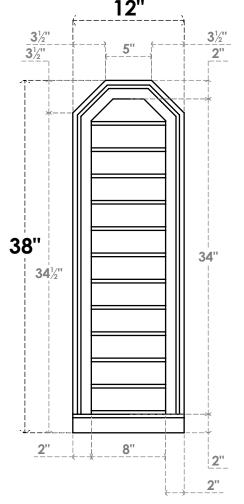

## GVPOT12X3803SN

12"W X 38"H OCTAGONAL TOP SURFACE MOUNT PVC GABLE VENT: NON-FUNCTIONAL, W/ 2"W X 2"P BRICKMOULD SILL FRAME 12"

LOUVER HEIGHT: 2 7/8"

LOUVER QTY: 12

**FRONT** 

SIDE

EKENA MILLWORK 2300 WEST MAIN ST. CLARKSVILLE, TX 75426 TOLL FREE: 866-607-0453 WWW.EKENAMILLWORK.COM