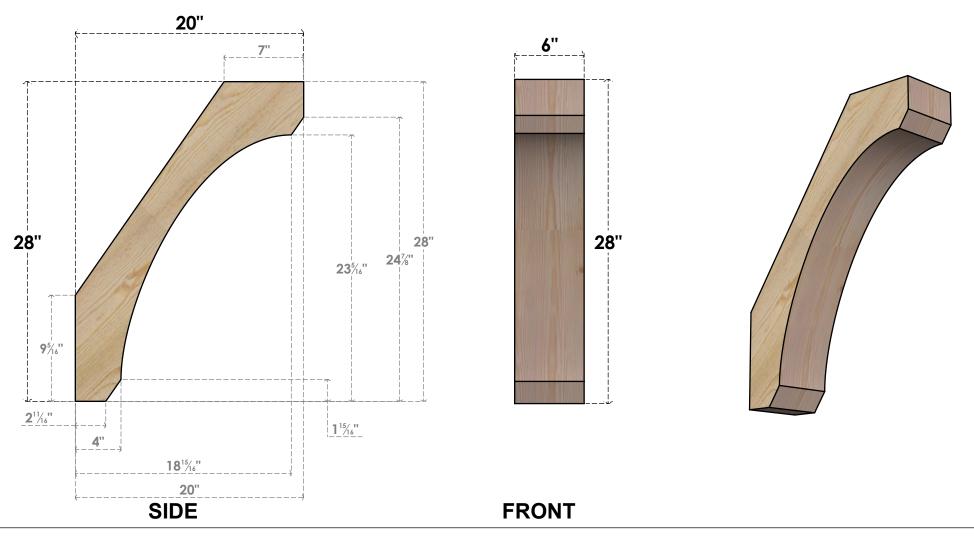

## BRC06X20X28LEC00RDF

6"W X 20"D X 28"H LEGACY ROUGH SAWN BRACE, DOUGLAS FIR

**EKENA MILLWORK** 2300 WEST MAIN ST. CLARKSVILLE, TX 75426 TOLL FREE: 866-607-0453 WWW.EKENAMILLWORK.COM