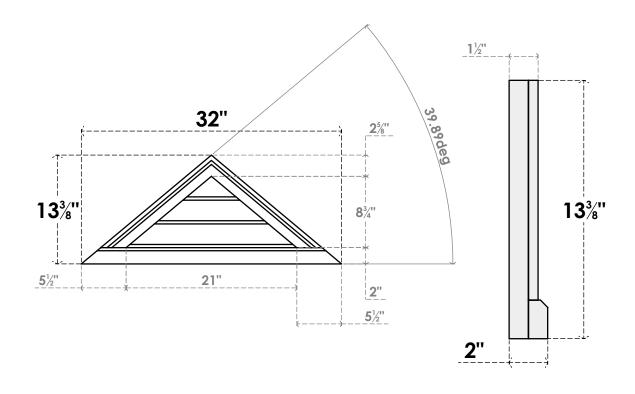

## GVPTR32X1303SN

32"W X 13-3/8"H TRIANGLE SURFACE MOUNT PVC GABLE VENT 10/12 PITCH: NON-FUNCTIONAL, W/2"W X 2"P BRICKMOULD SILL FRAME

**FRONT** 

SIDE

LOUVER HEIGHT: 2 7/8" LOUVER QTY: 3

1. INSTALLATION TO BE COMPLETED IN ACCORDANCE WITH MANUFACTURER'S SPECIFICATIONS. 2. DRAWING MAY NOT BE TO SCALE