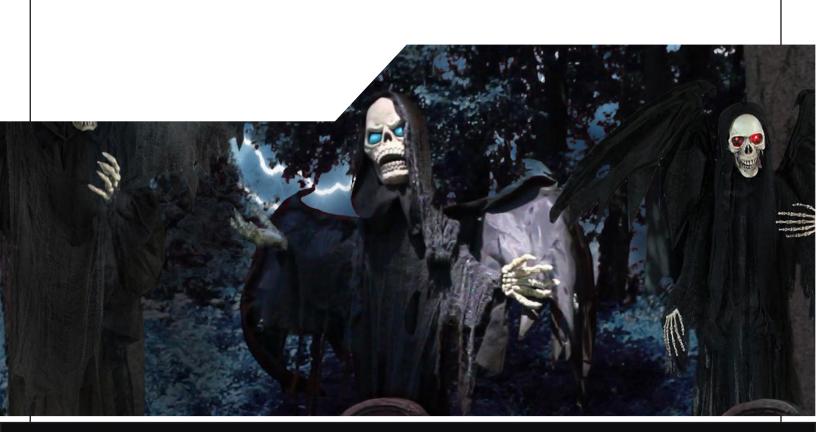

## **REAPER COLLECTION**

Be afraid...be very afraid of the Reaper Collection. Our life-size, animated creepy reapers are just what you need to turn your home into the scariest haunted house on the block!

Our wide choice of distinct reapers - each more nerve-wracking than the last - will create a hair-raising cast for the creepiest display you can imagine. Activated lights, screeches, and scary character phrases will startle even the most stoic visitors.

## **CAST OF CHARACTERS**

SHADOW

I talk, cackle evilly to

thunder & my face

GRIM

My mouth moves as I speak & my eyes light up white!

SKULL

My mouth moves as I speak, my head bends down & my eyes glow!

My face lights up multiple colors & I make villainous sounds!

**CRYPT KEEPER** I move my head, cackle to thunder & my eyes light up!

**RUTHLESS** 

eyes light up white!

I laugh evilly, my head lowers & my SOUL STEALER

I cackle, my mouth moves as I speak & my eyes glow white!

DANTE My body shakes, I talk & my eyes light up red!

FRANK

I moan, shriek, make bubbling sounds & my eyes flash multi-colors!

JINX

I laugh, my head moves & my face lights up green!

**ANGEL OF DEATH** My mouth moves as I speak, my wings flap & my skull rotates.

DECIEVER I talk, my wings move & my eyes flash red!

**EREPO** I talk, my wings flap,

my head moves & my eyes flash red!