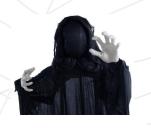

## **CAST OF CHARACTERS**

SHADOW

I talk, cackle evilly to

thunder & my face

GRIM

My mouth moves as I speak & my eyes light up white!

SKULL

My mouth moves as I speak, my head bends down & my eyes glow!