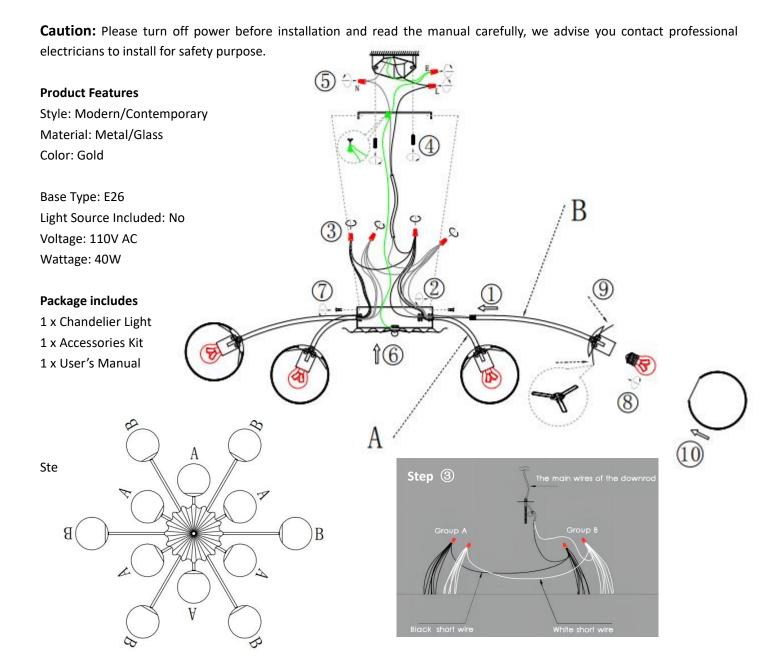

## **Installation Instructions**

- 1-2. Insert the A/B arms into the side holes of the ceiling plate with a slight offset, and then tighten with a nut and washer.
- 3. Divide the lamp wires of the same color (six in each group) into two groups and connect them with lead wires, and then connect the main wire of the lamp.
- 4. Fix the mounting plate to the junction box with screws.
- 5. Connect the main wire and ground wire of the lamp body to the wires reserved on the junction box.
- 6-7. Place the ceiling plate over the mounting plate, and then tighten the screws to secure the ceiling plate.
- 8. Install the light source (bulb not included).
- 9-10. Push the 3- fork spring clip down, and then insert the lampshade.