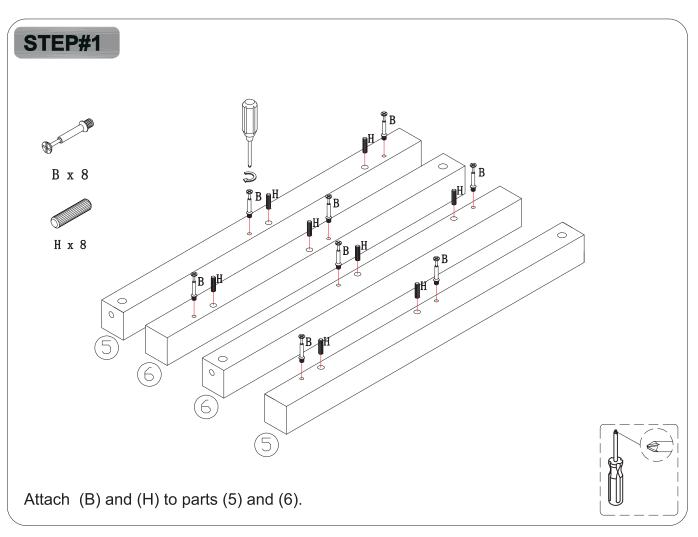

VI. A Phillips head screwdriver is required for the assembly of this product.

Ⅶ.Power tools should not be used when assemble this product.

Ⅷ.Steps for assembly of three-in-one screws.

IX.Screw fixation diagram for all fittings.