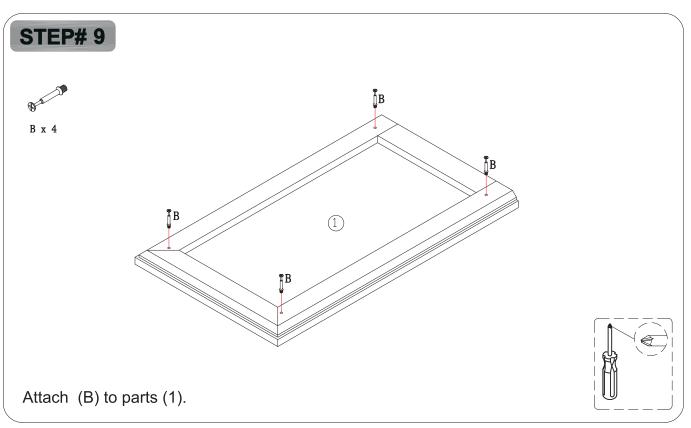

VI. A Phillips head screwdriver is required for the assembly of this product.

Ⅶ.Power tools should not be used when assemble this product.

Ⅷ.Steps for assembly of three-in-one screws.

IX.Screw fixation diagram for all fittings.