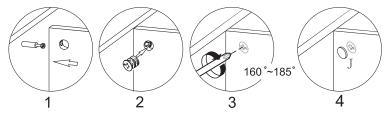

VI. A Phillips head screwdriver is required for the assembly of this product.

Ⅶ.Power tools should not be used when assemble this product.

Ⅷ.Steps for assembly of three-in-one screws.

IX.Screw fixation diagram for all fittings.