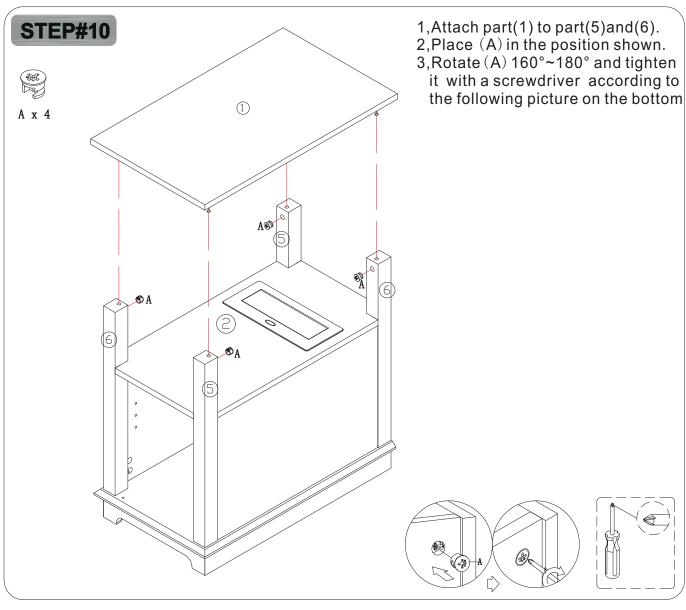

VI. A Phillips head screwdriver is required for the assembly of this product.

Ⅶ.Power tools should not be used when assemble this product.

Ⅷ.Steps for assembly of three-in-one screws.

IX.Screw fixation diagram for all fittings.