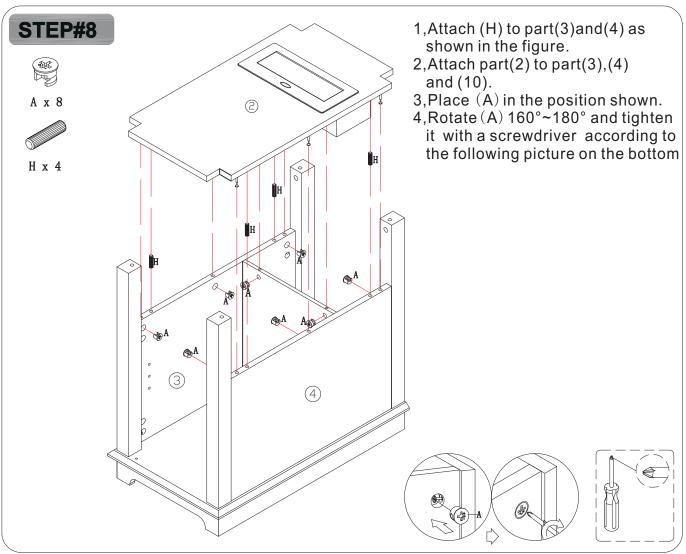

## **General Assembly Guidelines**

- I .Please ensure that all parts and hardware are available before assembly.
- II. Follow each step carefully to ensure the proper assembly of this product.
- III. For ease of assembly, two people are recommended to assemble this product.
- IV. The three main types of hardware are: wood dowels, screws and bolts.
- V. The glue is to secure wood dowels in place. When first inserting dowels, locate the appropriate hole for the dowel, and place a small amount of glue in the hole then insert the dowel. Please remember wipe away the excess glue immediately.

The dowels are necessary to attach assembly parts together in the following steps. Place a small amount of glue on the end of the dowel before attaching parts together. Please remember wipe away the excess glue immediately.

VI. A Phillips head screwdriver is required for the assembly of this product.

Ⅶ.Power tools should not be used when assemble this product.

Ⅷ.Steps for assembly of three-in-one screws.

IX.Screw fixation diagram for all fittings.