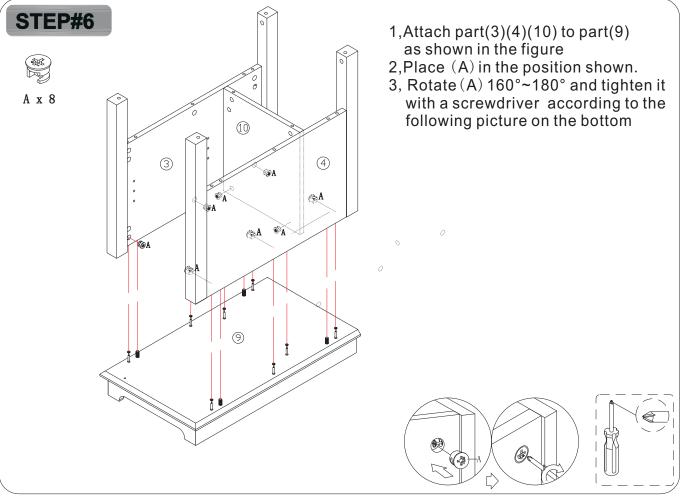

## **General Assembly Guidelines**

- I .Please ensure that all parts and hardware are available before assembly.
- II. Follow each step carefully to ensure the proper assembly of this product.
- III. For ease of assembly, two people are recommended to assemble this product.
- IV. The three main types of hardware are: wood dowels, screws and bolts.
- V. The glue is to secure wood dowels in place. When first inserting dowels, locate the appropriate hole for the dowel, and place a small amount of glue in the hole then insert the dowel. Please remember wipe away the excess glue immediately.

The dowels are necessary to attach assembly parts together in the following steps. Place a small amount of glue on the end of the dowel before attaching parts together. Please remember wipe away the excess glue immediately.

VI. A Phillips head screwdriver is required for the assembly of this product.

Ⅶ.Power tools should not be used when assemble this product.

Ⅷ.Steps for assembly of three-in-one screws.

IX.Screw fixation diagram for all fittings.