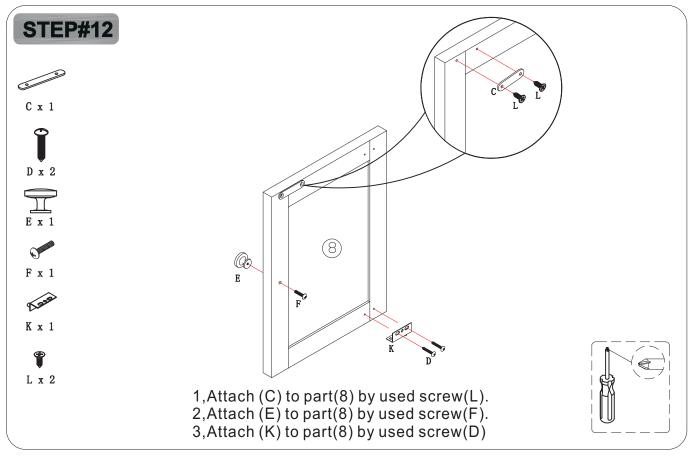

VI. A Phillips head screwdriver is required for the assembly of this product.

Ⅶ.Power tools should not be used when assemble this product.

Ⅷ.Steps for assembly of three-in-one screws.

IX.Screw fixation diagram for all fittings.