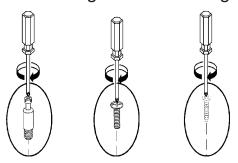

The dowels are necessary to attach assembly parts together in the following steps. Place a small amount of glue on the end of the dowel before attaching parts together. Please remember wipe away the excess glue immediately.

VI. A Phillips head screwdriver is required for the assembly of this product.

Ⅶ.Power tools should not be used when assemble this product.

Ⅷ.Steps for assembly of three-in-one screws.

IX.Screw fixation diagram for all fittings.