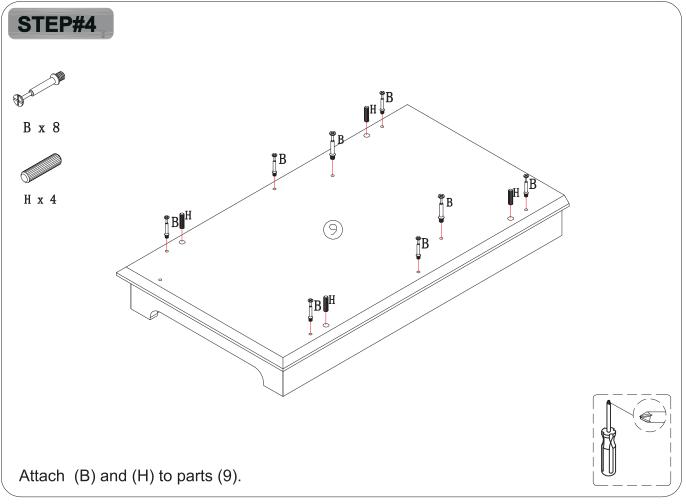

VI. A Phillips head screwdriver is required for the assembly of this product.

Ⅶ.Power tools should not be used when assemble this product.

Ⅷ.Steps for assembly of three-in-one screws.

IX.Screw fixation diagram for all fittings.