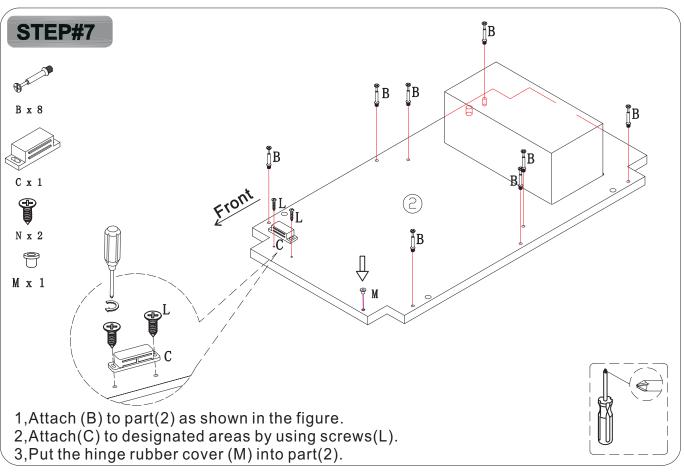

## **General Assembly Guidelines**

- I .Please ensure that all parts and hardware are available before assembly.
- II. Follow each step carefully to ensure the proper assembly of this product.
- III. For ease of assembly, two people are recommended to assemble this product.
- IV. The three main types of hardware are: wood dowels, screws and bolts.
- V. The glue is to secure wood dowels in place. When first inserting dowels, locate the appropriate hole for the dowel, and place a small amount of glue in the hole then insert the dowel. Please remember wipe away the excess glue immediately.

The dowels are necessary to attach assembly parts together in the following steps. Place a small amount of glue on the end of the dowel before attaching parts together. Please remember wipe away the excess glue immediately.

VI. A Phillips head screwdriver is required for the assembly of this product.

Ⅶ.Power tools should not be used when assemble this product.

Ⅷ.Steps for assembly of three-in-one screws.

IX.Screw fixation diagram for all fittings.