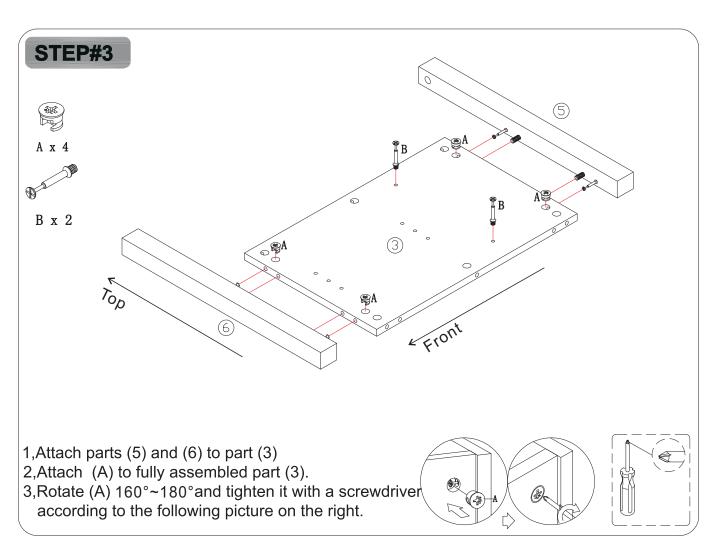

VI. A Phillips head screwdriver is required for the assembly of this product.

Ⅶ.Power tools should not be used when assemble this product.

Ⅷ.Steps for assembly of three-in-one screws.

IX.Screw fixation diagram for all fittings.