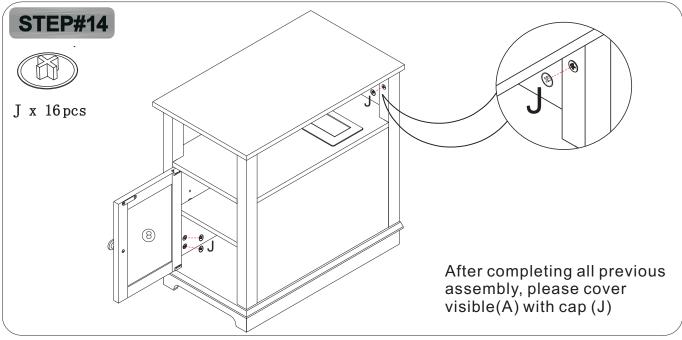

Ø8\*30mm H x 16+1pcs

I x 1pcs

J x 16+1pcs

K x 1pcs

**Ø**3.9\*15mm L x 4pcs

 $M \times 1pcs$ 

N x 1pcs