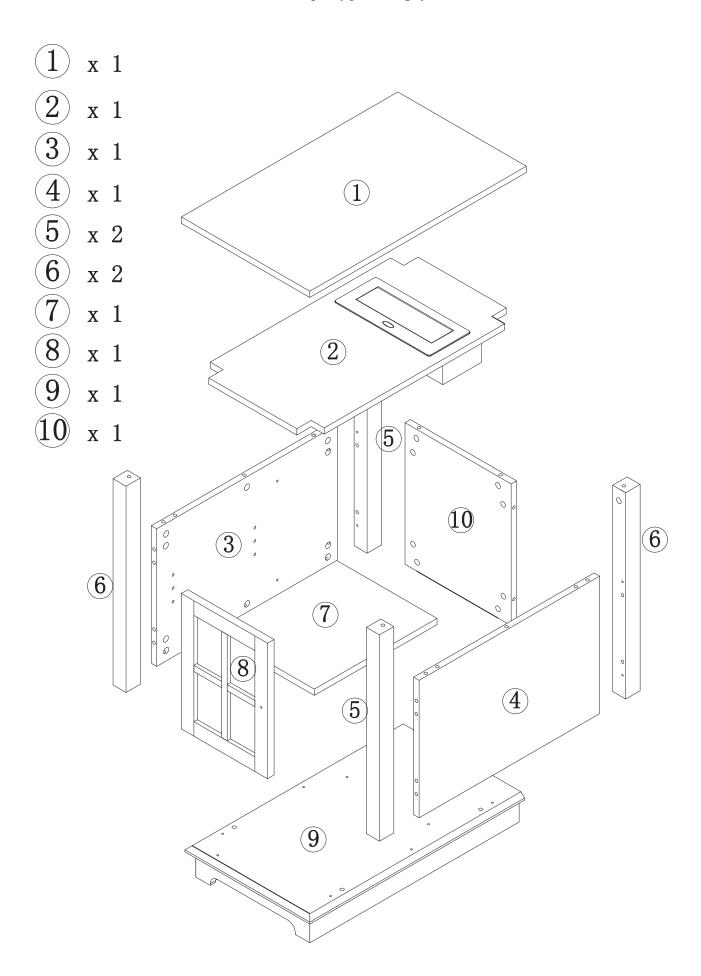

## Parts List

### Hardware List

Ø15\*11mm A x 32+1pcs

B x 32+1pcs

C x 1pcs +1pcs

**\$\phi\_2.9\*14mm** D x 4pcs

E x 1pcs

Ø5/32"\*22mm F x 1pcs

G x 4pcs

Ø8\*30mm H x 16+1pcs

I x 1pcs

J x 16+1pcs

K x 1pcs

**Ø**3.9\*15mm L x 4pcs

 $M \times 1pcs$ 

N x 1pcs