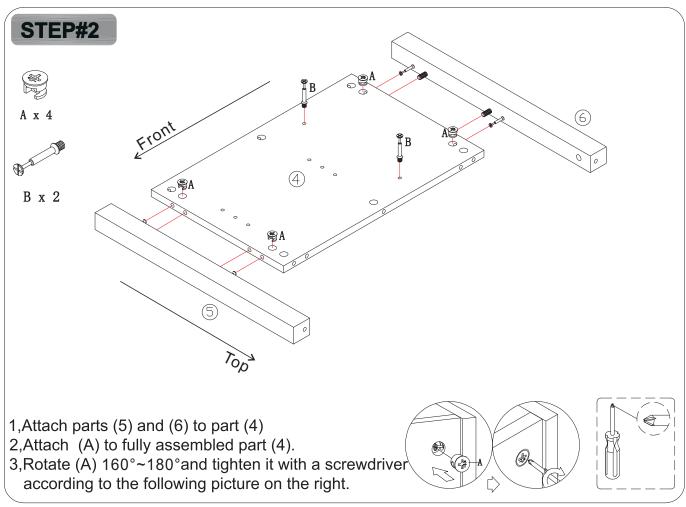

VI. A Phillips head screwdriver is required for the assembly of this product.

Ⅶ.Power tools should not be used when assemble this product.

Ⅷ.Steps for assembly of three-in-one screws.

IX.Screw fixation diagram for all fittings.