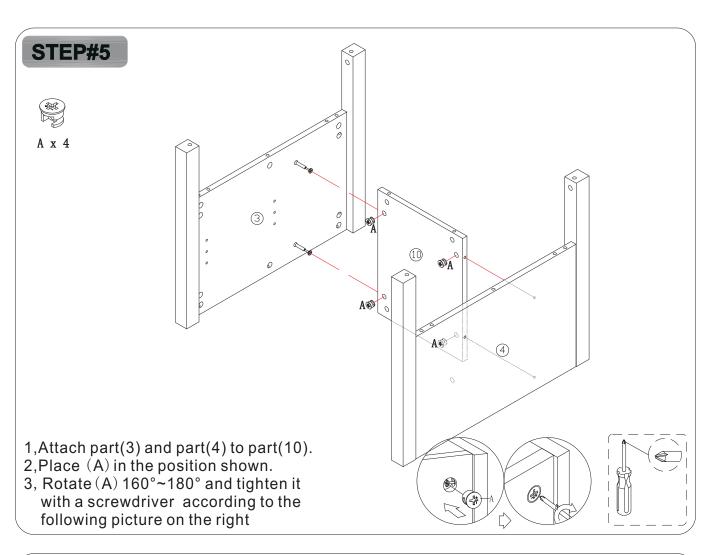

## **General Assembly Guidelines**

- I .Please ensure that all parts and hardware are available before assembly.
- II. Follow each step carefully to ensure the proper assembly of this product.
- III. For ease of assembly, two people are recommended to assemble this product.
- IV. The three main types of hardware are: wood dowels, screws and bolts.
- V. The glue is to secure wood dowels in place. When first inserting dowels, locate the appropriate hole for the dowel, and place a small amount of glue in the hole then insert the dowel. Please remember wipe away the excess glue immediately.

The dowels are necessary to attach assembly parts together in the following steps. Place a small amount of glue on the end of the dowel before attaching parts together. Please remember wipe away the excess glue immediately.

VI. A Phillips head screwdriver is required for the assembly of this product.

Ⅶ.Power tools should not be used when assemble this product.

Ⅷ.Steps for assembly of three-in-one screws.

IX.Screw fixation diagram for all fittings.