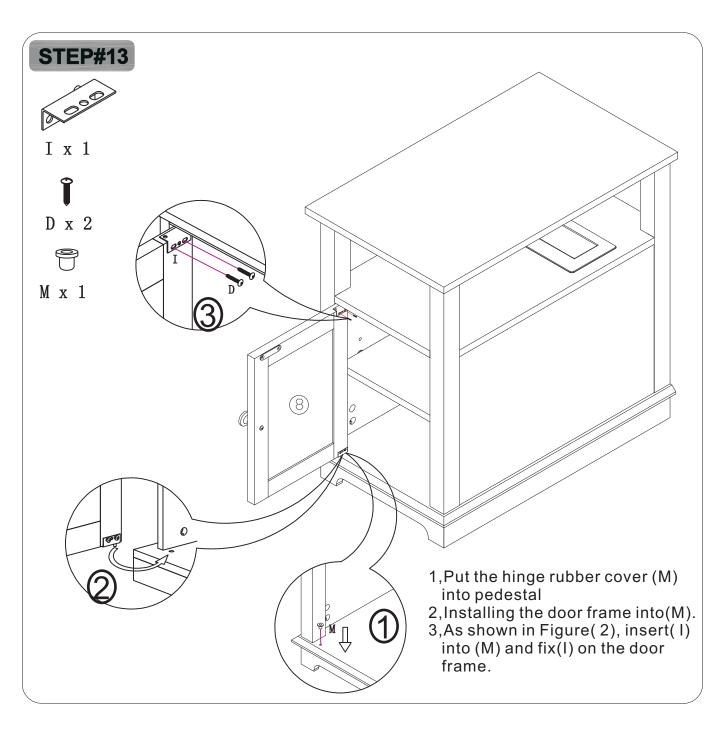

VI. A Phillips head screwdriver is required for the assembly of this product.

Ⅶ.Power tools should not be used when assemble this product.

Ⅷ.Steps for assembly of three-in-one screws.

IX.Screw fixation diagram for all fittings.