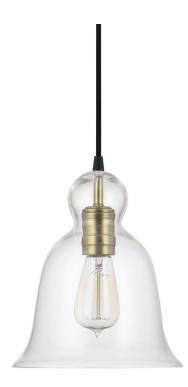

# **1 LIGHT PENDANT**

Aged Brass

Available Finishes: Aged Brass (AD), Burnished Bronze (BB), Polished Nickel (PN)

#### DIMENSIONS

Dimensions: 8.5"W x 10.5"H Fixture Body Height: 10.5" Product Weight: 2.5 lbs. Max. Hanging Height: 108" Min. Hanging Height: 16.5" 96" Wire Canopy: 5"W x 0.75"H

## LAMPING INFORMATION

Lamping: 1 - 100 Watt E26 Medium No. of Sockets: 1 Max Wattage Per Bulb: 100W Socket Base: E26 Medium Dimmable: Yes Bulbs Included: No Recommended Bulb(s): A19 Voltage: 120V UL Rating: Dry

### **GLASS DESCRIPTION**

Clear Glass Glass Dimensions: 8.5"W X 10"H

## ADDITIONAL INFORMATION

Braided Black Cord