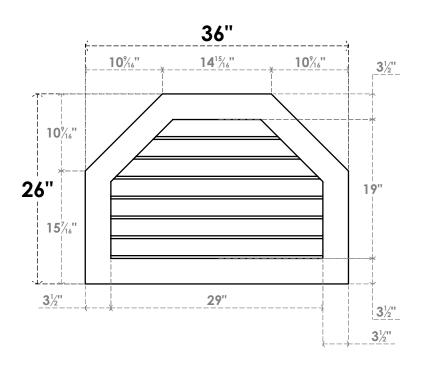

## **GVPOT36X2601SN**

36"W X 26"H OCTAGONAL TOP SURFACE MOUNT PVC GABLE VENT: NON-FUNCTIONAL, W/ 3-1/2"W X 1"P STANDARD FRAME

**FRONT** 

SIDE

LOUVER HEIGHT: 2 3/4"

LOUVER QTY: 7

EKENA MILLWORK 2300 WEST MAIN ST. CLARKSVILLE, TX 75426 TOLL FREE: 866-607-0453 WWW.EKENAMILLWORK.COM