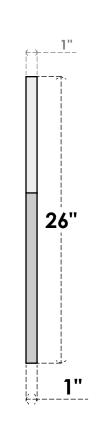

## **GVPOT36X2601SN**

36"W X 26"H OCTAGONAL TOP SURFACE MOUNT PVC GABLE VENT: NON-FUNCTIONAL, W/ 3-1/2"W X 1"P STANDARD FRAME

**FRONT** 

SIDE

LOUVER HEIGHT: 2 3/4"

LOUVER QTY: 7

EKENA MILLWORK 2300 WEST MAIN ST. CLARKSVILLE, TX 75426 TOLL FREE: 866-607-0453 WWW.EKENAMILLWORK.COM