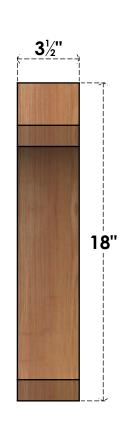

## BRC04X18X18LEC00SWR

3 1/2"W X 18"D X 18"H LEGACY SMOOTH BRACE, WESTERN RED CEDAR

SIDE

## **FRONT**

**EKENA MILLWORK** 2300 WEST MAIN ST. CLARKSVILLE, TX 75426 TOLL FREE: 866-607-0453 WWW.EKENAMILLWORK.COM