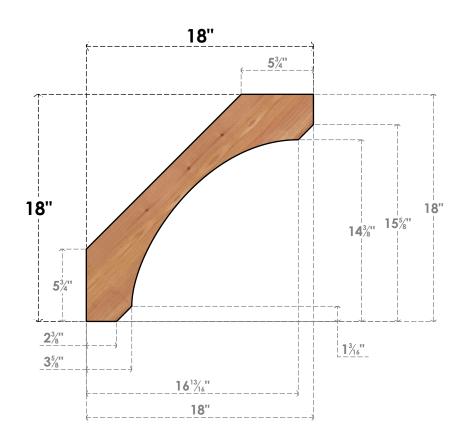

## BRC04X18X18LEC00SWR

3 1/2"W X 18"D X 18"H LEGACY SMOOTH BRACE, WESTERN RED CEDAR

SIDE