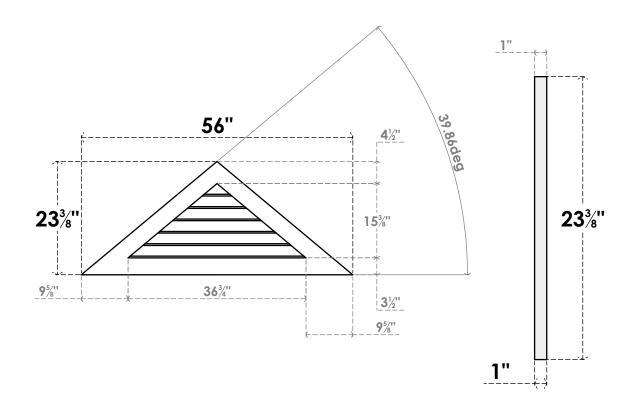

## GVPTR56X2301SN

56"W X 23-3/8"H TRIANGLE SURFACE MOUNT PVC GABLE VENT 10/12 PITCH: NON-FUNCTIONAL, W/ 3-1/2"W X 1"P STANDARD FRAME

**FRONT** 

SIDE

LOUVER HEIGHT: 2 1/2"

LOUVER QTY: 6

1. INSTALLATION TO BE COMPLETED IN ACCORDANCE WITH MANUFACTURER'S SPECIFICATIONS. 2. DRAWING MAY NOT BE TO SCALE